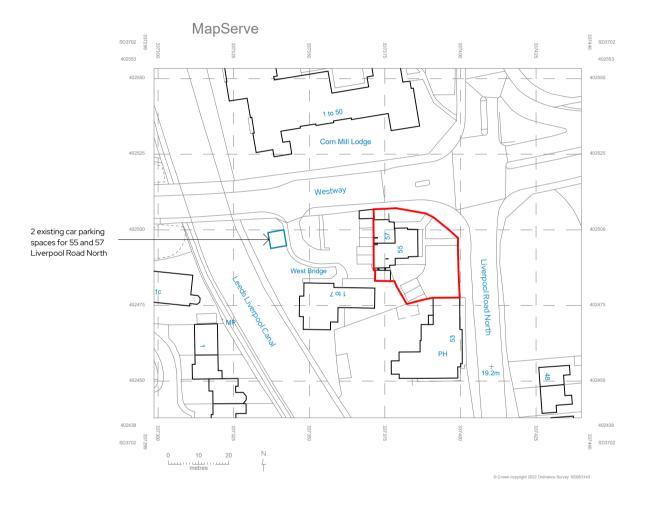

## 55 & 57 Liverpool Road North, Liverpool, L312HF

Additional Notes

| REV   | Date | Description |  |
|-------|------|-------------|--|
|       |      |             |  |
|       |      |             |  |
|       |      |             |  |
|       |      |             |  |
|       |      |             |  |
|       |      |             |  |
|       |      |             |  |
|       |      |             |  |
|       |      |             |  |
|       |      |             |  |
|       |      |             |  |
|       |      |             |  |
|       |      |             |  |
| Title | •    |             |  |

Drawing No.

1207-02-01-001

**Location Plan** 

| Scale  | Date     | Sheet Size | Drawn by | Checked by |
|--------|----------|------------|----------|------------|
| 1:1250 | 27/03/23 | A3         | AY       | DB         |