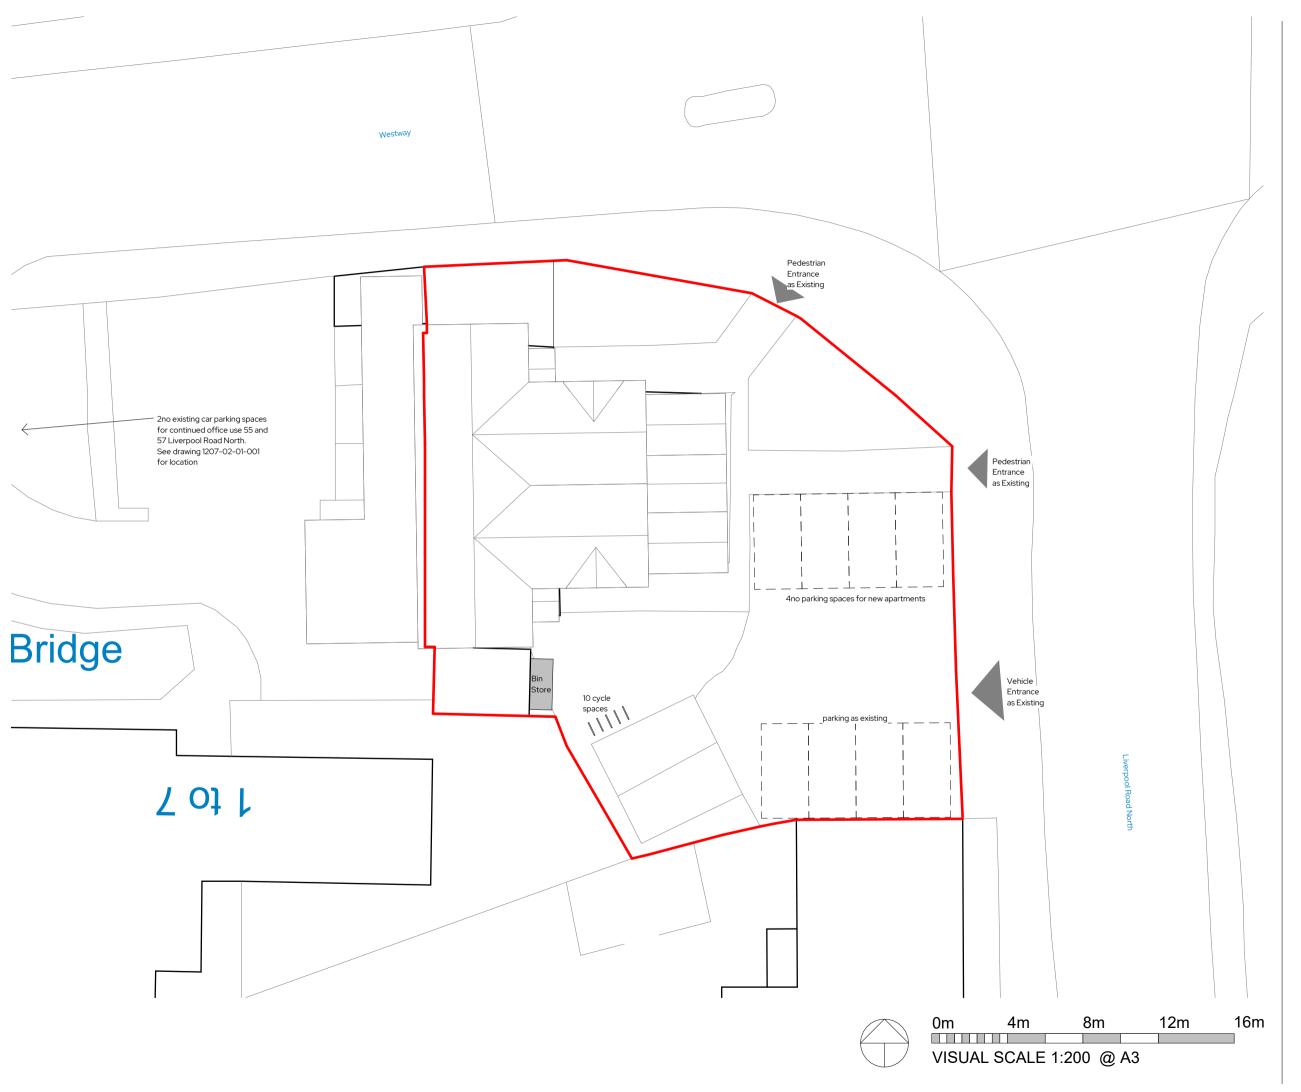

Client Nan

Andy Kelly

Project Addre

55 & 57 Liverpool Road North, Liverpool, L31 2HF

Additional Notes

| REV   | Date | Description     | Issued                      |  |  |
|-------|------|-----------------|-----------------------------|--|--|
|       |      |                 |                             |  |  |
|       |      |                 |                             |  |  |
|       |      |                 |                             |  |  |
|       |      |                 |                             |  |  |
|       |      |                 |                             |  |  |
|       |      |                 |                             |  |  |
|       |      |                 |                             |  |  |
|       |      |                 |                             |  |  |
|       |      |                 |                             |  |  |
|       |      |                 |                             |  |  |
|       |      |                 |                             |  |  |
|       |      |                 |                             |  |  |
|       |      |                 |                             |  |  |
|       |      |                 |                             |  |  |
| Title | •    | Site Layout Pla | Site Layout Plan - Proposed |  |  |

Drawing No.

1207-02-02-002

| Scale | Date     | Sheet Size | Drawn by | Checked by |
|-------|----------|------------|----------|------------|
| 1:200 | 27/03/23 | A3         | AY       | DB         |

© Copyright ArchiPhonic - Do not scale from this drawing. All dimensions to be checked and verified on site. This drawing is to be read in conjunction with all other relevant drawings and specifications. Any discrepancies in the drawings are to be reported immediately to ArchiPhonic. This drawing is not to be used for construction or sales purposes unless marked "issued for construction". Dimensions and area schedules are subject to change.