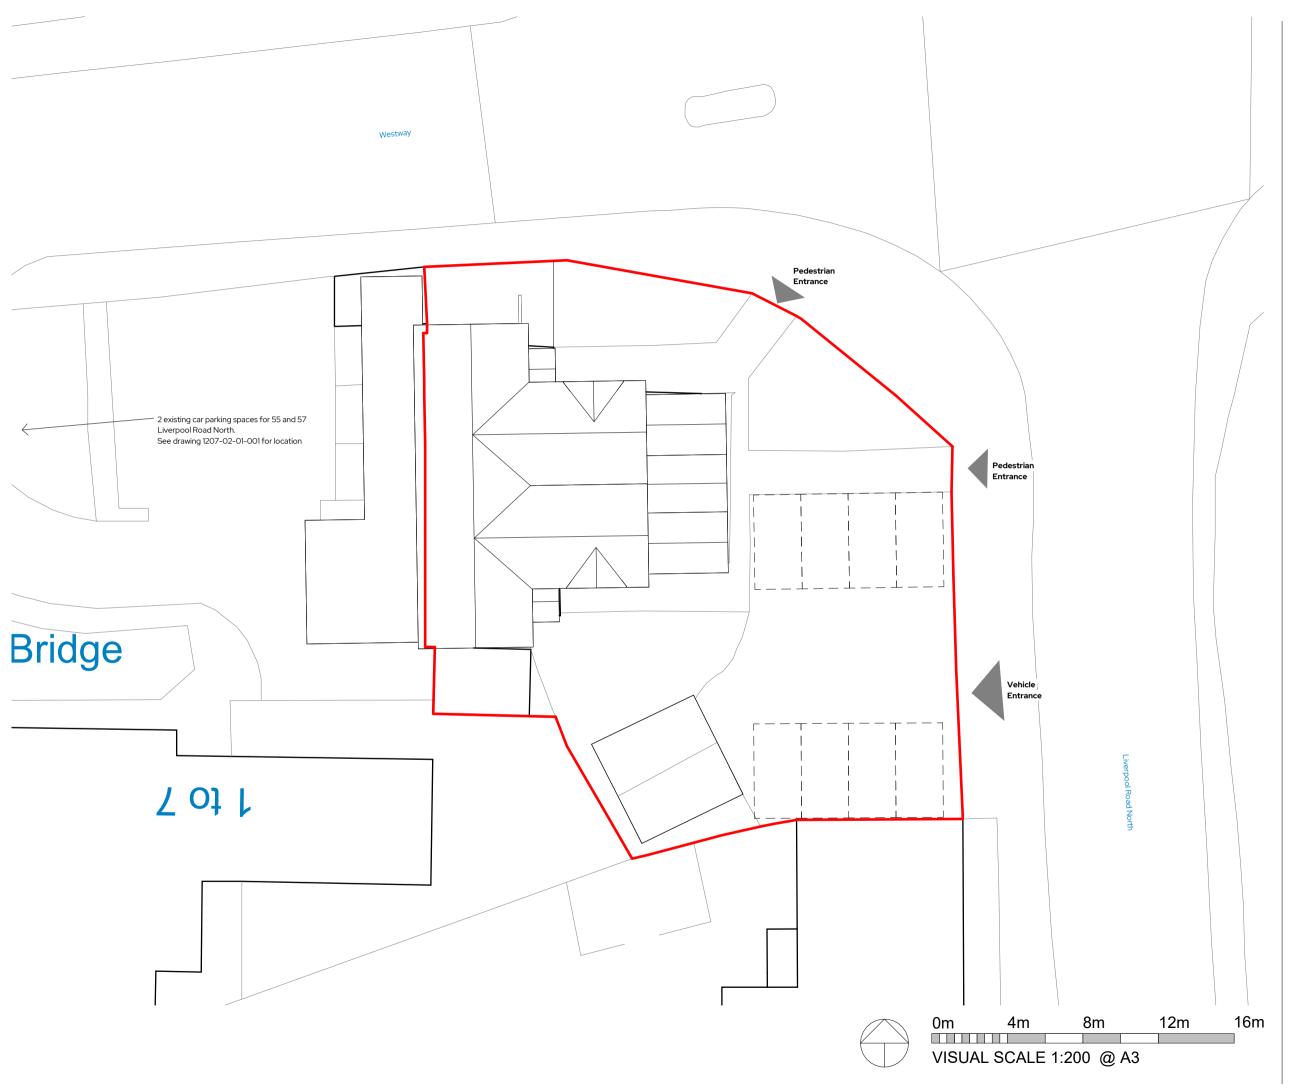

Client Nan

Andy Kelly

Project Addre

55 & 57 Liverpool Road North, Liverpool, L31 2HF

Additional Notes

| REV                     | Date     | Description | Issued |  |
|-------------------------|----------|-------------|--------|--|
|                         |          |             |        |  |
|                         |          |             |        |  |
|                         |          |             |        |  |
|                         |          |             |        |  |
|                         |          |             |        |  |
|                         |          |             |        |  |
|                         |          |             |        |  |
|                         |          |             |        |  |
|                         |          |             |        |  |
|                         |          |             |        |  |
|                         |          |             |        |  |
|                         |          |             |        |  |
|                         |          |             |        |  |
|                         |          |             |        |  |
|                         |          |             |        |  |
|                         |          |             |        |  |
| Title                   | <u> </u> |             |        |  |
| Site Layout Plan - Exis |          |             |        |  |

Drawing No.

1207-02-02-001

| Scale | Date     | Sheet Size | Drawn by | Checked by |
|-------|----------|------------|----------|------------|
| 1:200 | 27/03/23 | A3         | AY       | DB         |

© Copyright ArchiPhonic - Do not scale from this drawing. All dimensions to be checked and verified on site. This drawing is to be read in conjunction with all other relevant drawings and specifications. Any discrepancies in the drawings are to be reported immediately to ArchiPhonic. This drawing is not to be used for construction or sales purposes unless marked 'issued for construction'. Dimensions and area schedules are subject to change.