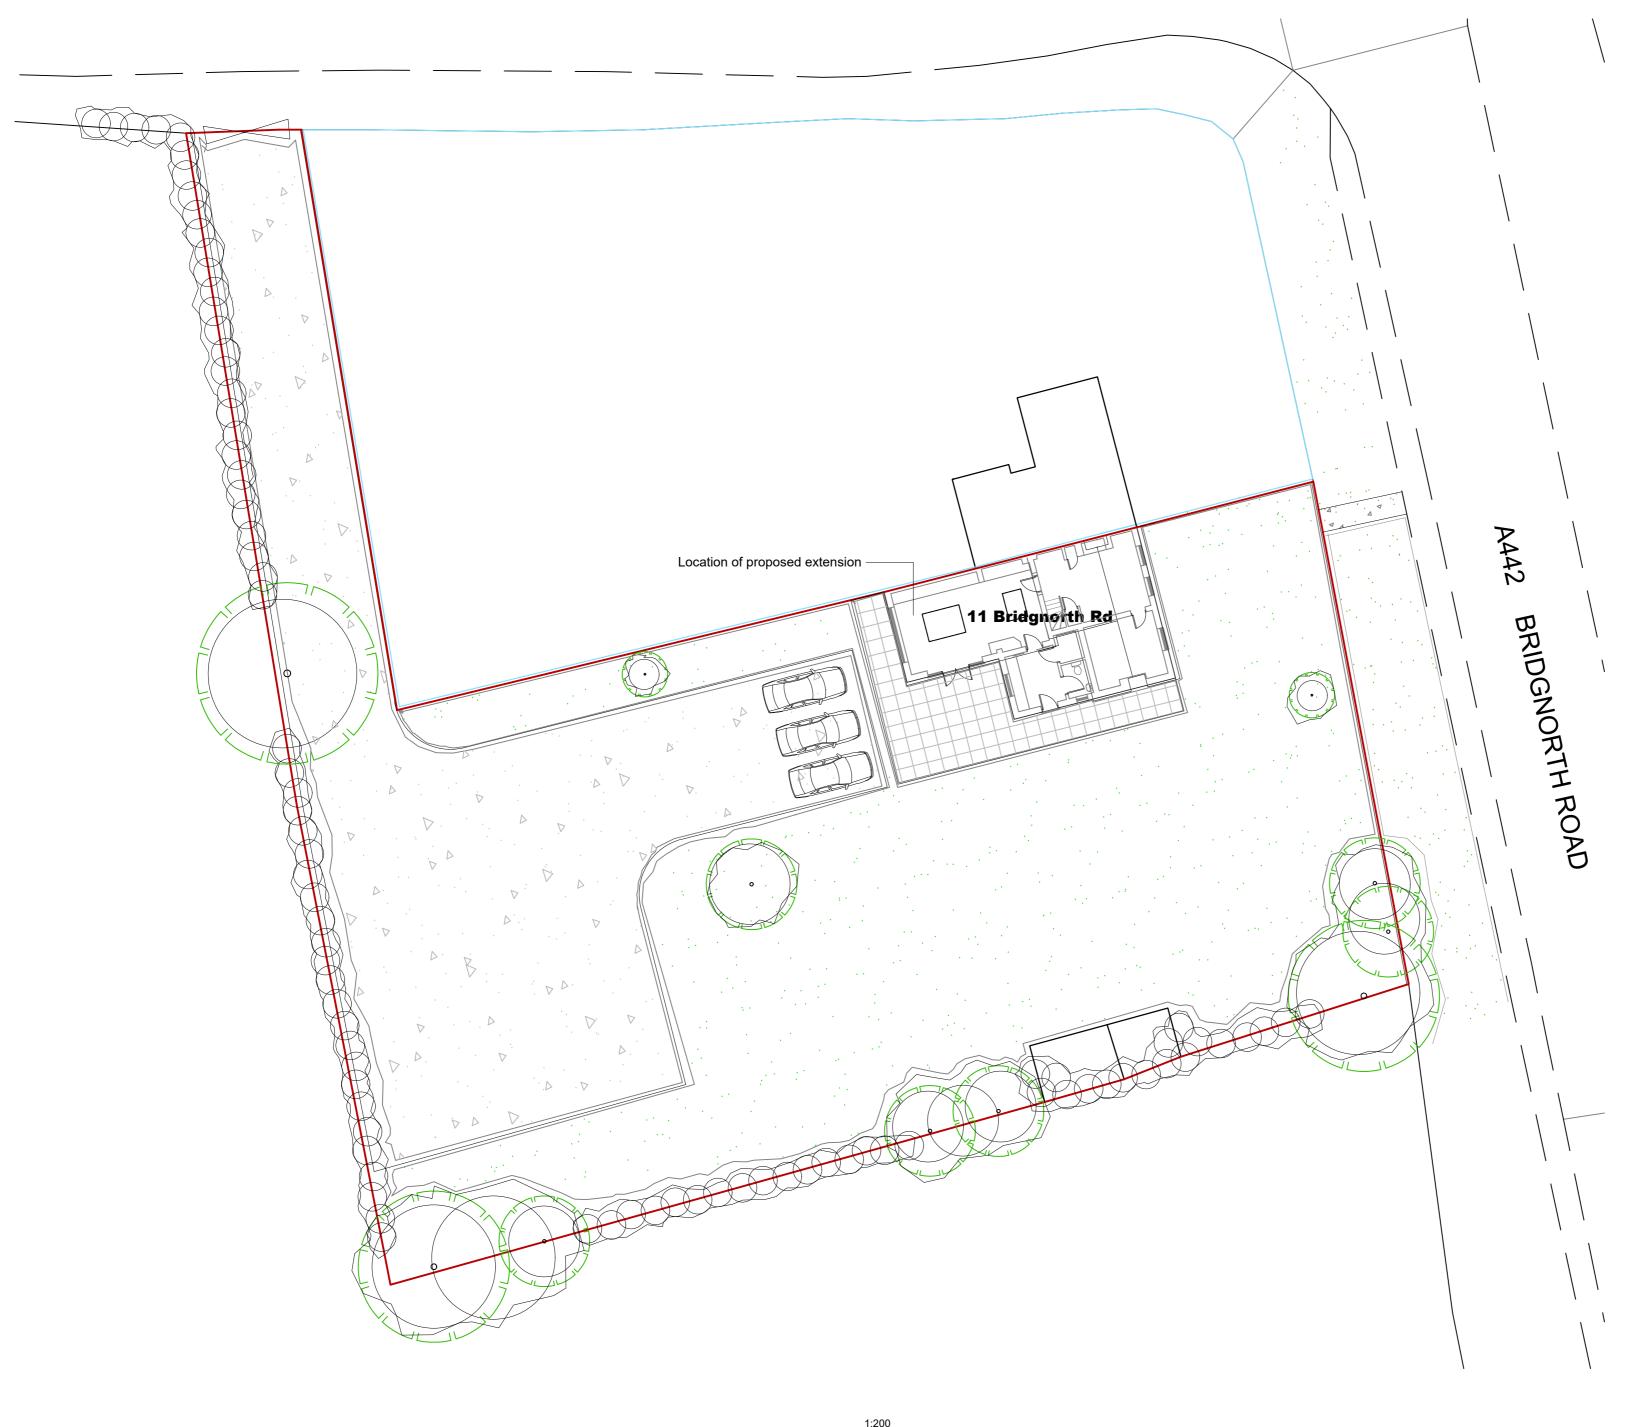

1:200 4m 0 4m 8m The copyright of this drawing and design is vested in the Architect and must not be copied or reproduced without written consent. All dimensions given are to be verified on site by the contractor before work commences. Any discrepancies to be reported to the Architect.

|               | ANNINC |
|---------------|--------|
|               | Ma.    |
|               |        |
| $\mathbf{OV}$ |        |

| Rev                    | Details                                                | Da       | ate/Chk    |  |  |
|------------------------|--------------------------------------------------------|----------|------------|--|--|
| CLIENT                 |                                                        |          |            |  |  |
| Bro                    | ockton House Farm                                      |          |            |  |  |
| 11 B<br>Sutto<br>Shifr | osed alterations to:<br>ridgnorth Road,<br>on Maddock, |          |            |  |  |
| DRAWIN                 | G                                                      |          |            |  |  |
|                        | osal Drawings:<br>osed site plan                       |          |            |  |  |
|                        |                                                        | SCALE@A2 | DATE       |  |  |
|                        |                                                        | 1:200    | 11.12.2023 |  |  |
|                        | g NUMBER REVISION 3614/104                             | DRAWN BY | CHECKED BY |  |  |
| 23/1                   | 3614/104                                               | LH       |            |  |  |
|                        | planning and desi                                      | gn       |            |  |  |
|                        | architect town planning building surveying             |          |            |  |  |