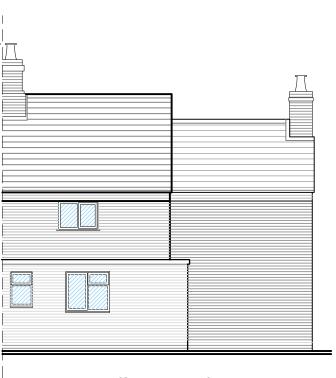

## **Brockton House Farm**

Proposed alterations to: 11 Bridgnorth Road, Sutton Maddock,

**Side Elevation (facing South)** 

Existing Drawings: Existing floor plans & Elevations

SCALE@A3 DATE
1:100 08.12.2023
DRAWN BY CHECKED BY LH