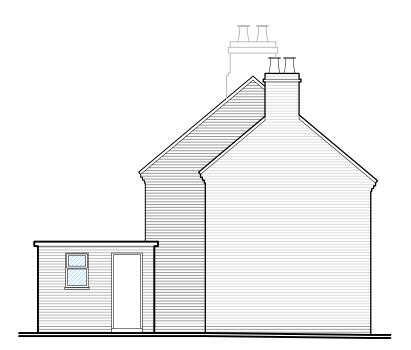

## **Brockton House Farm**

Proposed alterations to: 11 Bridgnorth Road, Sutton Maddock,

**Side Elevation (facing South)** 

Existing Drawings: Existing floor plans & Elevations

SCALE@A3 DATE
1:100 08.12.2023
DRAWN BY CHECKED BY LH