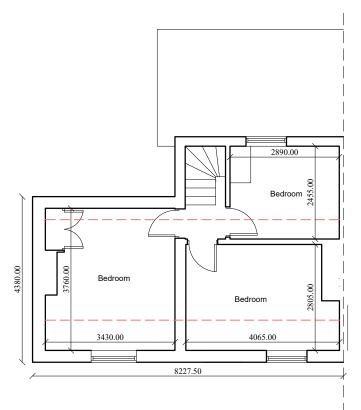

**First Floor Plan** 

## **Ground Floor Plan**

2m

1:100

ground floor internal floor area = 46.8 sqm first floor internal floor area = 34.8 sqm overall gross internal floor area = 81.6 sqm

Front Elevation (facing East)

Rear Elevation (facing West)