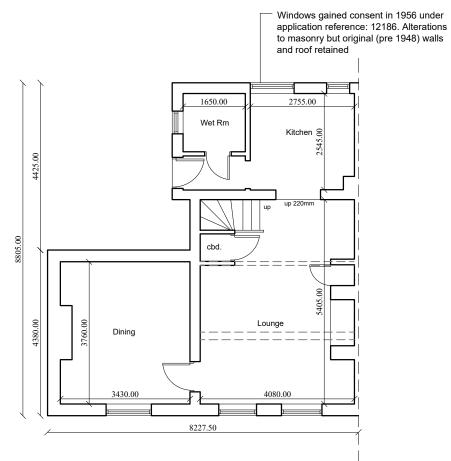

## **Ground Floor Plan**

2m

1:100

ground floor internal floor area = 46.8 sqm first floor internal floor area = 34.8 sqm overall gross internal floor area = 81.6 sqm

Front Elevation (facing East)

Rear Elevation (facing West)