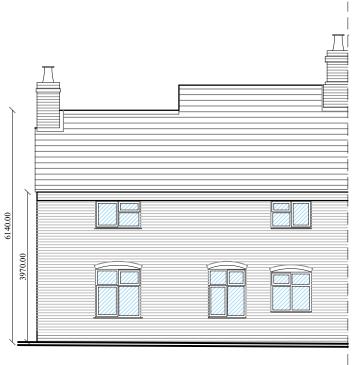

## **Brockton House Farm**

Proposed alterations to: 11 Bridgnorth Road, Sutton Maddock,

**Side Elevation (facing South)** 

Existing Drawings: Existing floor plans & Elevations

SCALE@A3 DATE
1:100 08.12.2023
DRAWN BY CHECKED BY LH