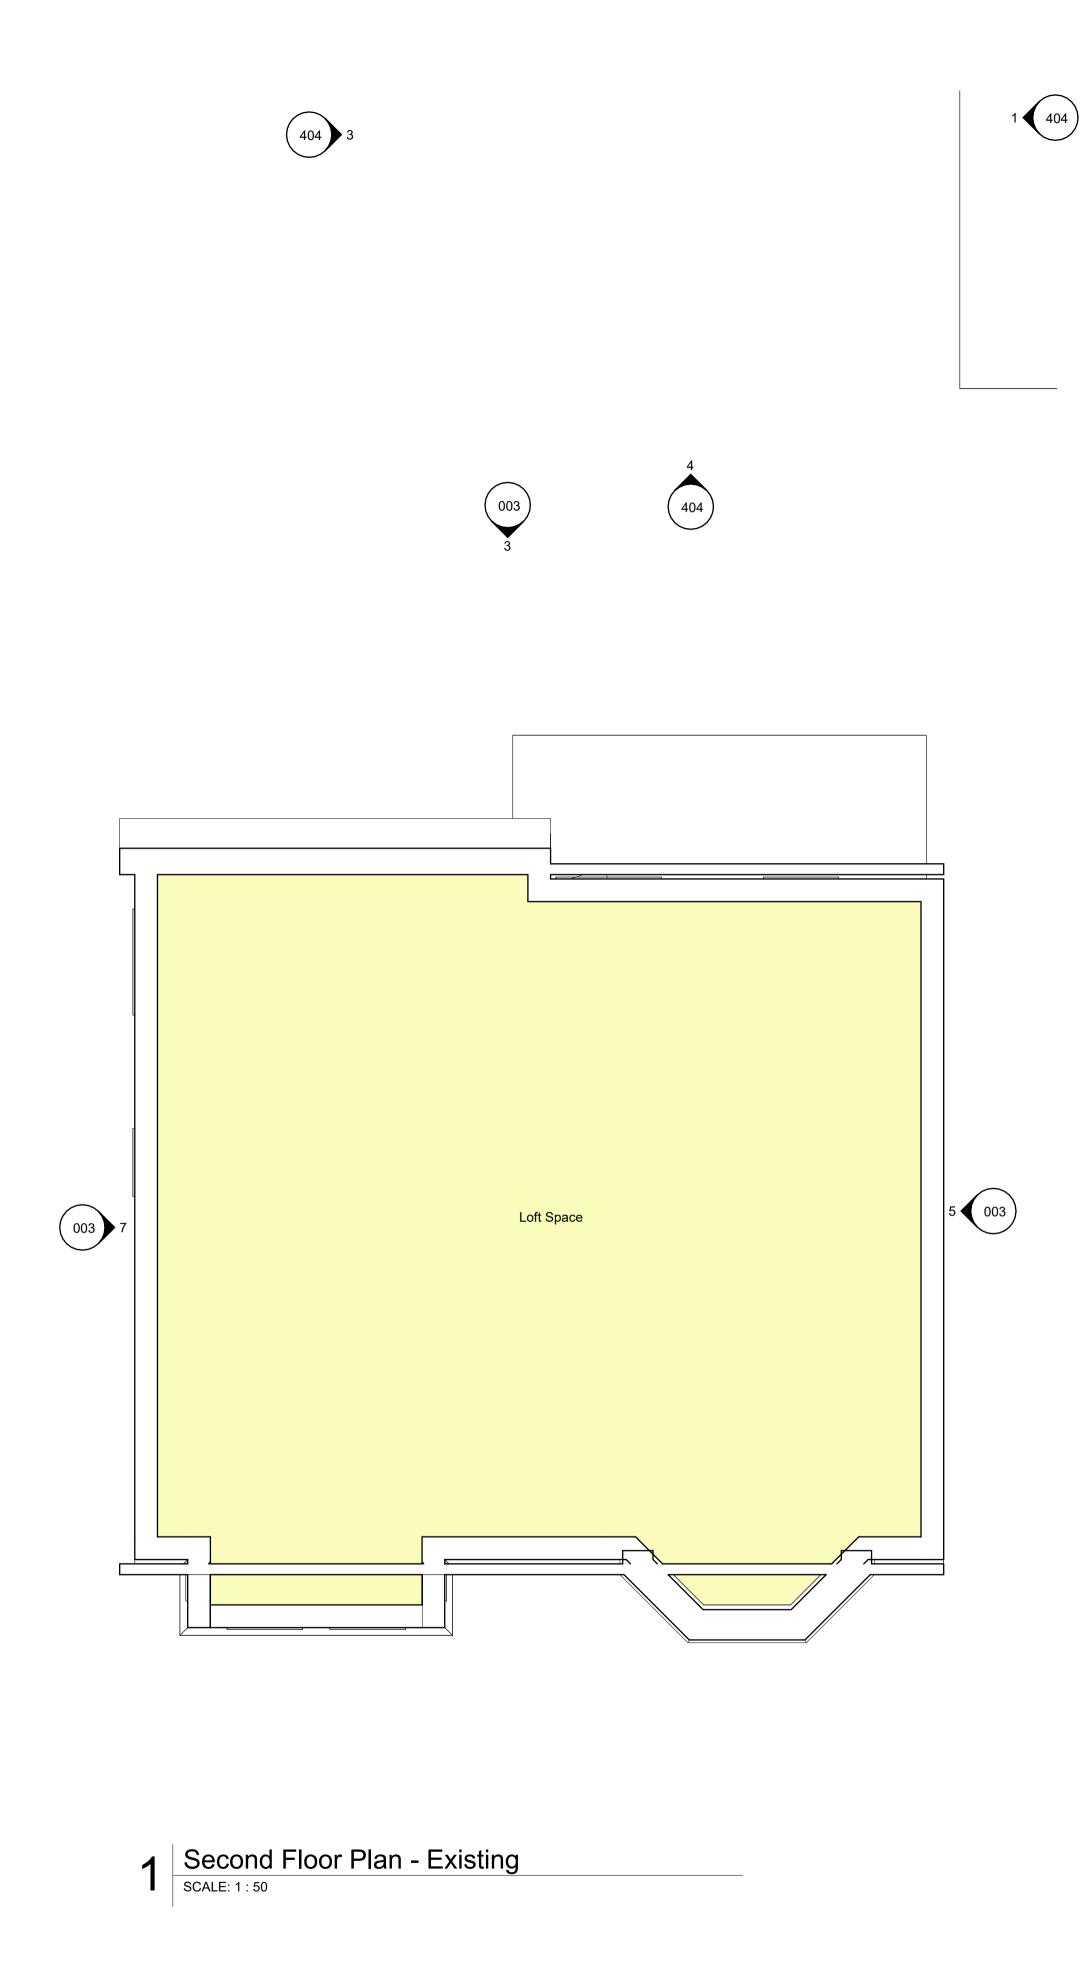

## 2.5m Scale 1:50

| Notes |                                                                                                                                                                                                                       |
|-------|-----------------------------------------------------------------------------------------------------------------------------------------------------------------------------------------------------------------------|
| Label | Notes                                                                                                                                                                                                                 |
| 1     | Existing Garage to be demolished<br>(The orientation of the existing garage creates awkward<br>and unusable space within the garden area)                                                                             |
| 2     | Existing Rear Extension<br>(Old lean to extension to be demolished)                                                                                                                                                   |
| 3     | Existing Front Garden Areas                                                                                                                                                                                           |
| A     | New Garage - Rendered Masonry<br>(Larger garage to provide increased off road parking.<br>Re-orientated to provide improved garden space and<br>asymmetrical roof to retain natural light to neighboring<br>property) |
| В     | New Rear Extension - Rendered Masonry<br>(Enlarged extension to provide better relationship between<br>the Kitchen and Garden Area, asymmetrical roof to retain<br>natural light to neighboring property)             |
| С     | New Hardstanding Areas<br>(Newly formed hardstanding areas to provide off road<br>parking, levels to match existing pavement)                                                                                         |
| D     | New Loft Conversion<br>(Additional bedrooms and Bathroom formed within the loft<br>Conversion)                                                                                                                        |