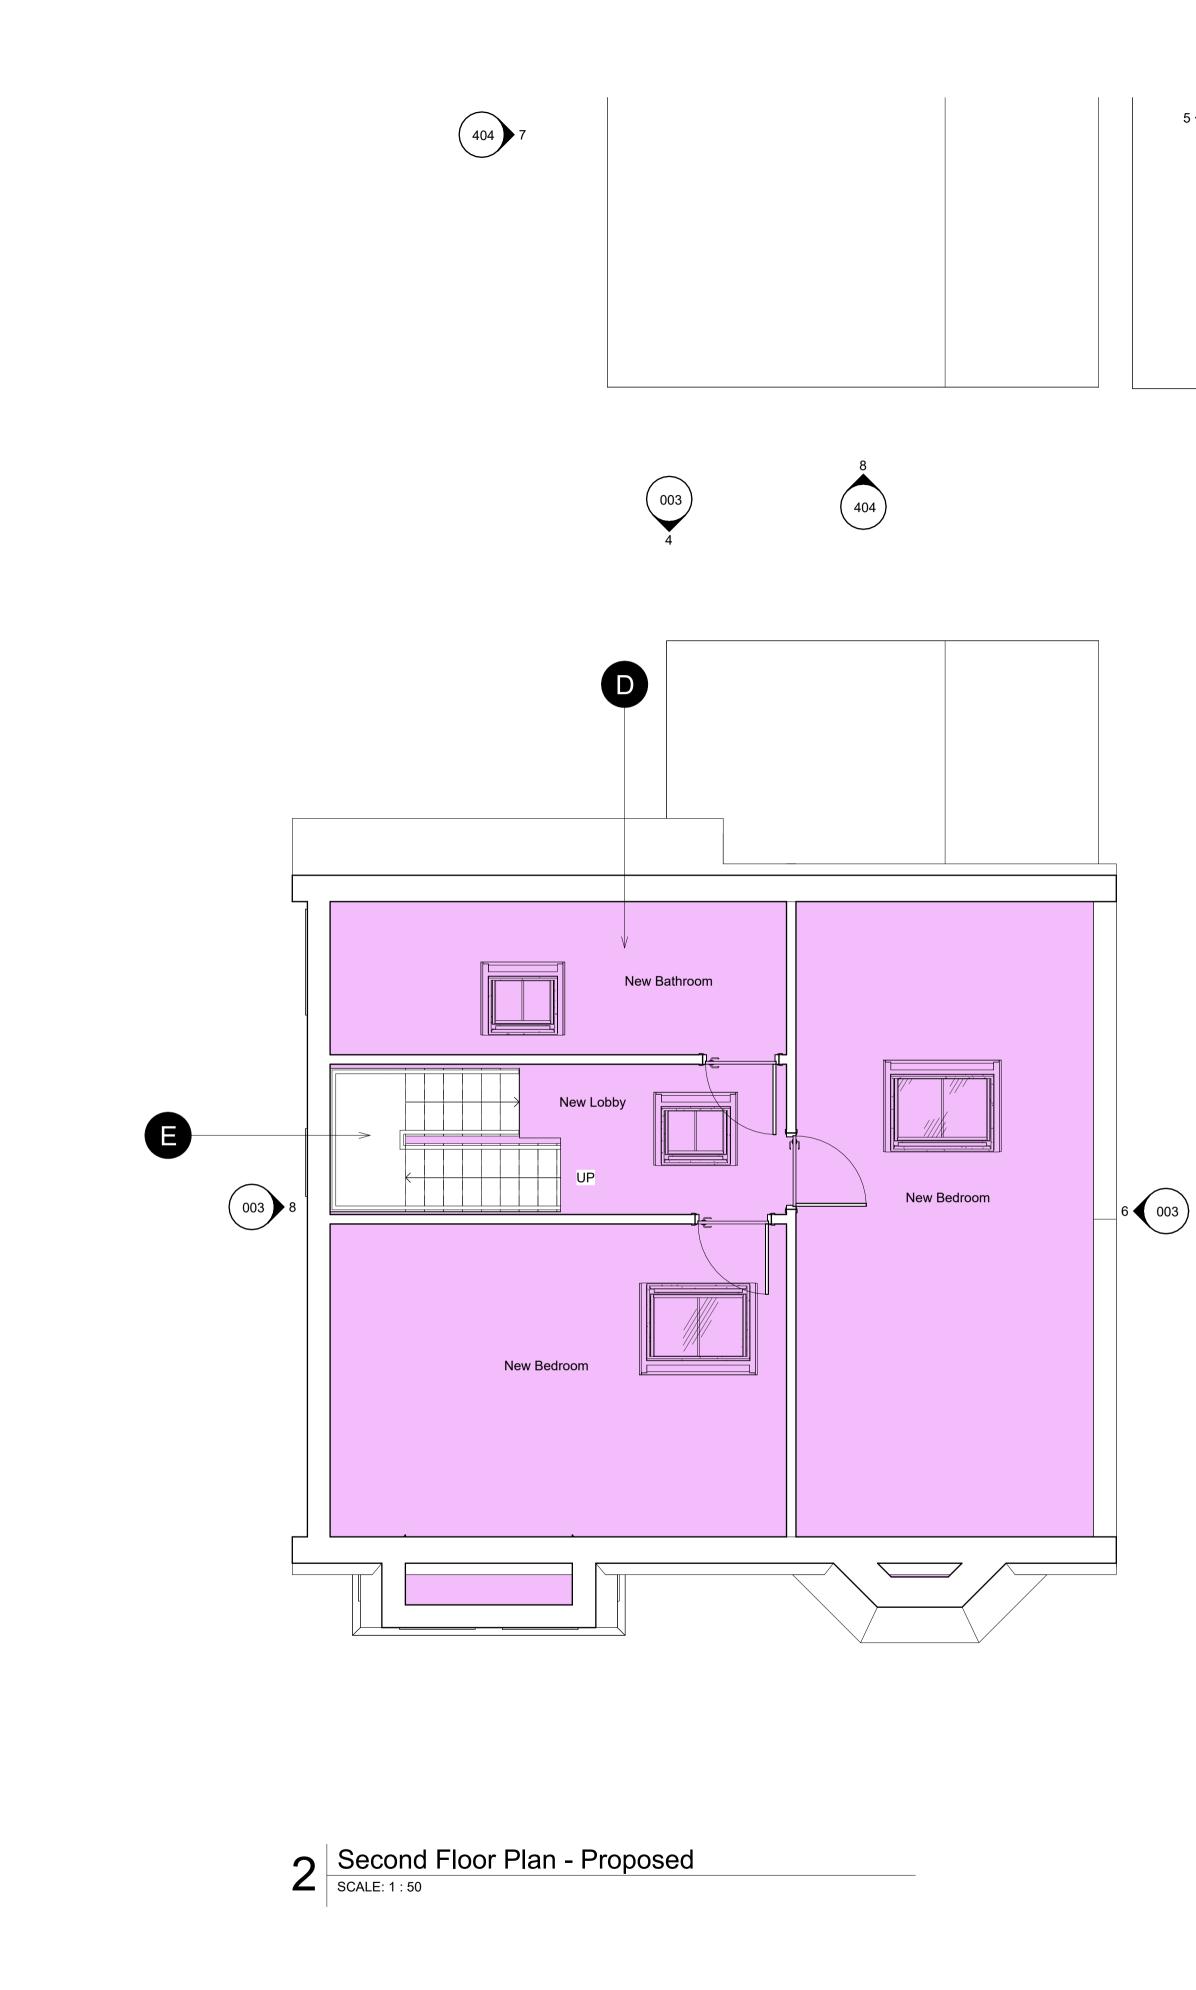

## 2.5m Scale 1:50

| Notes |                                                                                                                                                                                                                       |
|-------|-----------------------------------------------------------------------------------------------------------------------------------------------------------------------------------------------------------------------|
| Label | Notes                                                                                                                                                                                                                 |
| 1     | Existing Garage to be demolished<br>(The orientation of the existing garage creates awkward<br>and unusable space within the garden area)                                                                             |
| 2     | Existing Rear Extension<br>(Old lean to extension to be demolished)                                                                                                                                                   |
| 3     | Existing Front Garden Areas                                                                                                                                                                                           |
| A     | New Garage - Rendered Masonry<br>(Larger garage to provide increased off road parking.<br>Re-orientated to provide improved garden space and<br>asymmetrical roof to retain natural light to neighboring<br>property) |
| В     | New Rear Extension - Rendered Masonry<br>(Enlarged extension to provide better relationship between<br>the Kitchen and Garden Area, asymmetrical roof to retain<br>natural light to neighboring property)             |
| С     | New Hardstanding Areas<br>(Newly formed hardstanding areas to provide off road<br>parking, levels to match existing pavement)                                                                                         |
| D     | New Loft Conversion<br>(Additional bedrooms and Bathroom formed within the loft<br>Conversion)                                                                                                                        |

- Е
- Conversion) New Staircase (New Staircase providing access to the loft conversion) F New Rooflights (Providing natural light and ventilation to loft conversion rooms)
- G New UPVC Windows

P02 Amended Planning Application DrawingsP01 Planning ApplicationRev Description 11/12/2023 10/09/2023 By/Chk'd/App'd Date Client Mr + Mrs Wilkinson