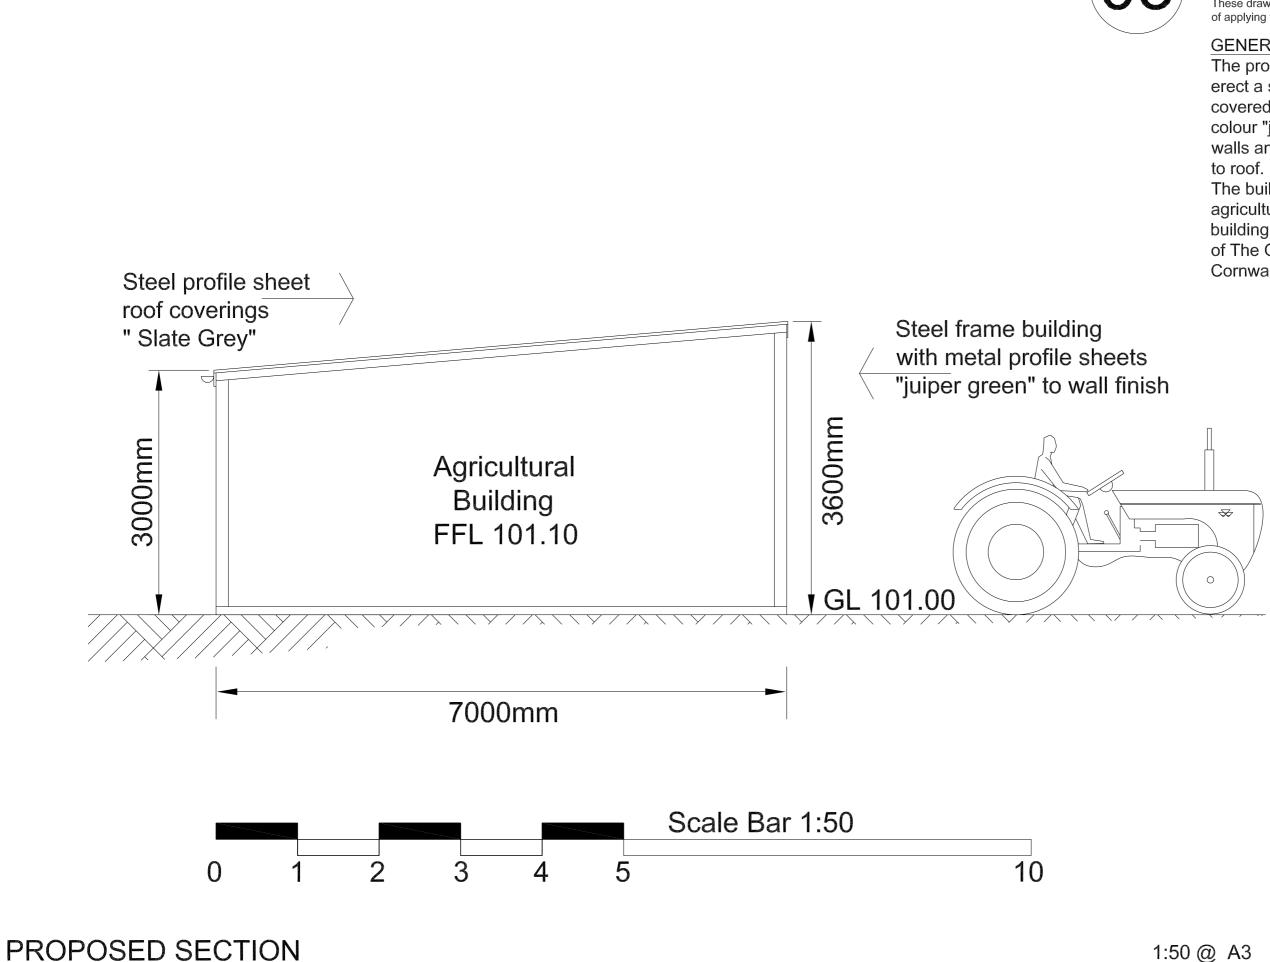

## PROPOSED AGRICULTURAL BUILDING LOCATED ON LAND AT THE OLD BARN, BOSULVAL, PENZANCE, CORNWALL, TR208XA

These drawings have been prepared for the purposes of applying for Planning Permission only.

## **GENERAL NOTE**

The proposed works are to erect a steel framed building covered with metal profile sheets colour "juiper green" to the extenal walls and "slate grey" profile sheets

The building will create a secure agricultural and general purpose building 8.50 x 7.00m in the paddock of The Old Barn, Bosulval Cornwall.

| REVISIONS                                                                                                                       |         |                                    |        |          |  |
|---------------------------------------------------------------------------------------------------------------------------------|---------|------------------------------------|--------|----------|--|
| No                                                                                                                              | Date.   |                                    |        |          |  |
| а                                                                                                                               | Nov 23  | "do not scale" removed site levels |        |          |  |
|                                                                                                                                 |         | shown                              |        |          |  |
| Scheme:<br>Proposed Agricultural Building<br>located on land at<br>The Old Barn<br>Bosulval<br>Penzance<br>Cornwall<br>TR20 8XA |         |                                    |        |          |  |
| Drawing:                                                                                                                        |         |                                    |        |          |  |
| Proposed Section                                                                                                                |         |                                    |        |          |  |
|                                                                                                                                 | Job No: | Bos/02                             | Date:  | Oct 23   |  |
|                                                                                                                                 |         |                                    | Scale: | as shown |  |
| Dwg.No: 03a                                                                                                                     |         |                                    |        |          |  |