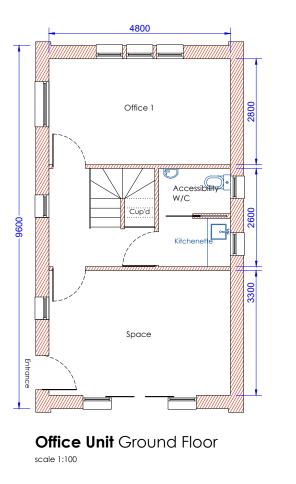

-Vertical Siberian larch











South West scale 1:100



North West scale 1:100







Roof Plan scale 1:200

## All dimensions and angles are approximate.

An anterisions and angles are approximate. This drawing is subject to copyright & must not be copied or reproduced without permission from Architectural Services (known herein as A.S.) These drawings have been prepared for planning or building regulation purposes only. These are not working drawings. A.S. assumes the client has already made full searches to the ground under the building plot plus a further 4 metres around the plot, and that the plot is free from all Utility company gas, sewerage, drains, pipes, electrical power cables, potable water etc. unless emailed in writing to A.S. prior to the drawings having been commenced. Anything below ground Is not the responsibility of A.S. This drawing does not includ