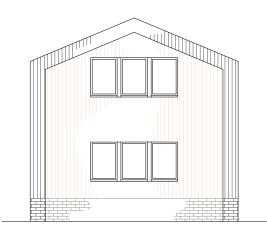

-Vertical Siberian larch

South West scale 1:100

North West scale 1:100

Roof Plan scale 1:200