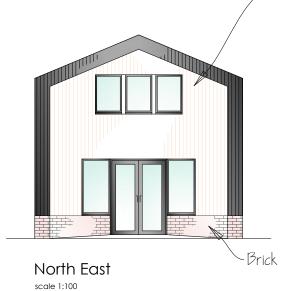

-Vertical Siberian larch

South West scale 1:100

North West scale 1:100

Roof Plan scale 1:200