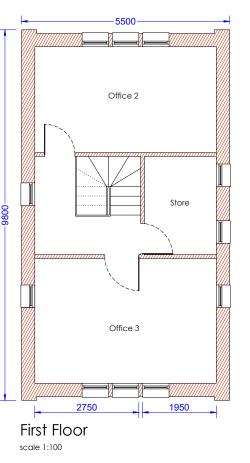

-Vertical Siberian larch











South West scale 1:100



North West scale 1:100







Roof Plan scale 1:200

## All dimensions and angles are approximate.

An anterisions and angles are approximate. This drawing is subject to copyright & must not be copied or reproduced without permission from Architectural Services (known herein as A.S.) These drawings have been prepared for planning or building regulation purposes only. These are not working drawings. A.S. assumes the client has already made full searches to the ground under the building plot plus a further 4 metres around the plot, and that the plot is free from all Utility company gas, sewerage, drains, pipes, electrical power cables, potable water etc. unless emailed in writing to A.S. prior to the drawings having been commenced. Anything below ground Is not the responsibility of A.S. This drawing does not include