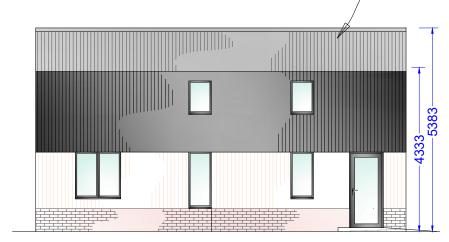

-Vertical Siberian larch

South West scale 1:100

North West scale 1:100

Roof Plan scale 1:200