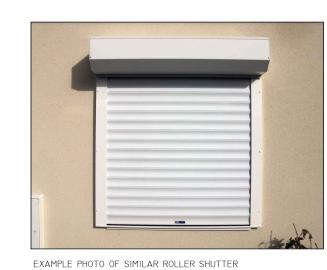

## SECURITY SHUTTER SPECIFICATION

ALUMINIUM SECURITY SHUTTER WITH RAL 7016 SLATE GREY POWDER COATED FINISH.

3NR LATHS AT EYE LEVEL TO BE PERFORATED TO ALLOW POLICE TO BE ABLE TO SEE INTO
PHARMACY IN THE EVENT OF THE SECURITY ALARM BEING TRIGGERED, ALL OTHER LATHS TO BE

PLEASE SEE SPECIFICATION DOCUMENT FOR FURTHER DETAILS.