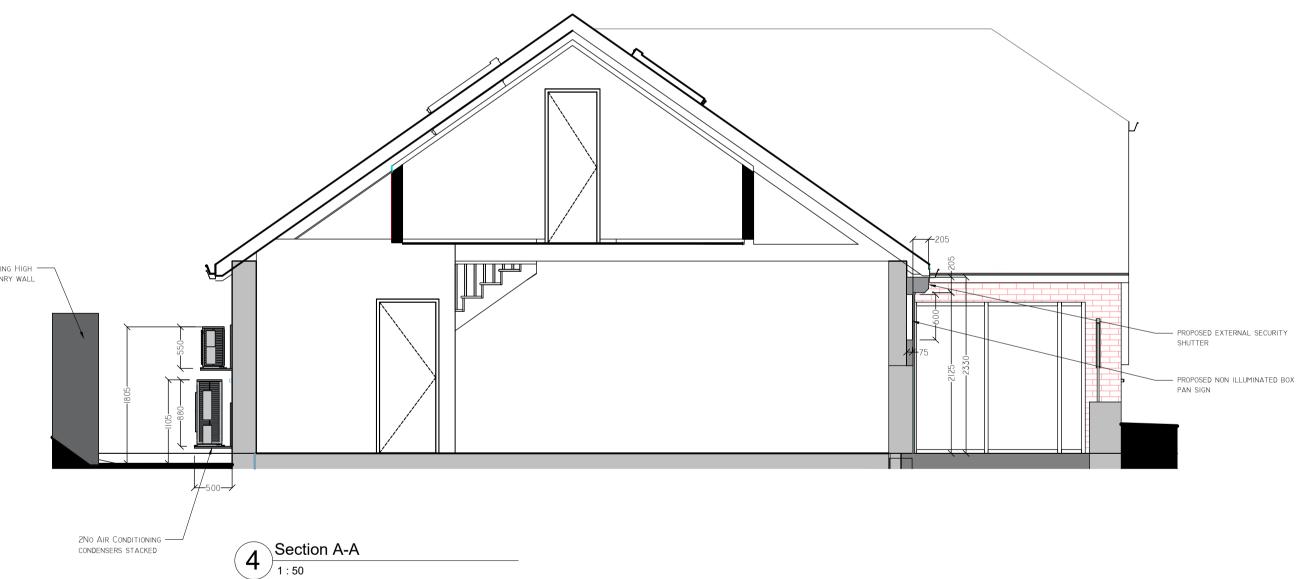

## SECURITY SHUTTER SPECIFICATION

AIR CONDITIONING CONDENSERS TO BE INSTALLED AT REAR OF BUILDING WHERE THEY WILL NOT BE VISIBLE TO PUBLIC AND NEIGHBOURING PROPERTIES. THERE IS A HIGH MASONRY BOUNDARY WALL AT THE REAR WHICH WILL HIDE THE CONDENSERS AND ALSO ACT AS A SOUND BARRIER TO MINMISE ANY

NOISE.
PLEASE SEE SPECIFICATION DOCUMENT FOR FURTHER DETAILS.

SA10 6EJ
T: 01792 817817
E: info@blackcircledesign.com
W: www.blackcircledesign.com

Bampton Pharmacy, 22 Fore Street, Bampton, Tiverton, EX16 9ND