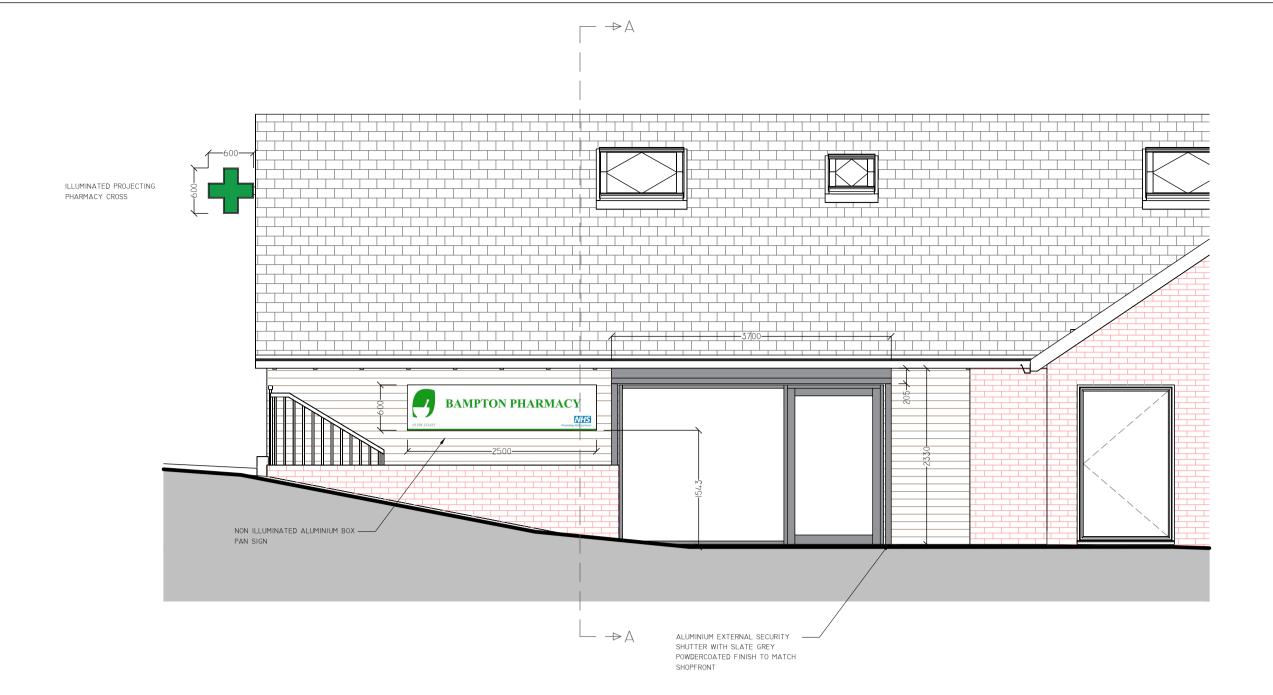

## SIGNAGE SPECIFICATION

FASCIA SIGN - NEW BOX PAN ALUMINIUM SIGN WITH TRAFFIC WHITE, RAL 9016 POWDERCOATED FINISH TO MATCH SHOPFRONT FRAMES.

TEXT - ALL TEXT TO BE FRET CUT BLACK ACRYLIC INDIVIDUAL RAISED LETTERS WITH HALO ILLUMINATION, CREATED BY INTERNALLY ILLUMINATING THE BOX PAN SIGN AND CUTTING THE INDIVIDUAL LETTERS OUT OF THE BOX PAN AND APPLYING OPAL ACRYLIC ON THE INTERNAL SIDE OF THE SIGN. THE BLACK LETTERING IS THEN CUT SLIGHTLY SMALLER THAN THE CUT OUTS IN THE BOX PAN TO CREATE THE THIN HALO EFFECT.

MAIN FASCIA ILLUMINATION - ILUMINATED INTERNALLY AS WITH ENERGY SAVING LED LIGHITNG AS DESCRIBED ABOVE. ILLUMINATION LEVELS TO BE LESS THAN 350 CD/M2.

PROJECTING SIGN - TO BE MOUNTED DIRECTLY ONTO MAIN SIGNAGE FASCIA AS SHOWN, TO HAVE ALUMINIUM OUTER FRAME WITH TRAFFIC WHITE RAL 9016 POWDERCOATED FINISH, INTERNAL GREEN SECTION OF CROSS TO BE INTERNALLY ILLUMINATED ON BOTH SIDES.

## SECURITY SHUTTER SPECIFICATION

ALUMINIUM SECURITY SHUTTER WITH RAL 7016 SLATE GREY POWDER COATED FINISH.

3NR LATHS AT EYE LEVEL TO BE PERFORATED TO ALLOW POLICE TO BE ABLE TO SEE INTO
PHARMACY IN THE EVENT OF THE SECURITY ALARM BEING TRIGGERED, ALL OTHER LATHS TO BE

PLEASE SEE SPECIFICATION DOCUMENT FOR FURTHER DETAILS.