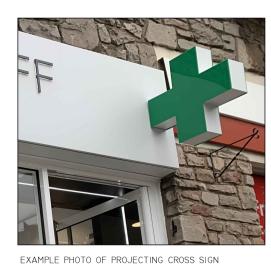

MAIN FASCIA ILLUMINATION - ILUMINATED INTERNALLY AS WITH ENERGY SAVING LED LIGHITNG AS DESCRIBED ABOVE. ILLUMINATION LEVELS TO BE LESS THAN 350 CD/M2.

PROJECTING SIGN - TO BE MOUNTED DIRECTLY ONTO MAIN SIGNAGE FASCIA AS SHOWN, TO HAVE ALUMINIUM OUTER FRAME WITH TRAFFIC WHITE RAL 9016 POWDERCOATED FINISH, INTERNAL GREEN SECTION OF CROSS TO BE INTERNALLY ILLUMINATED ON BOTH SIDES.