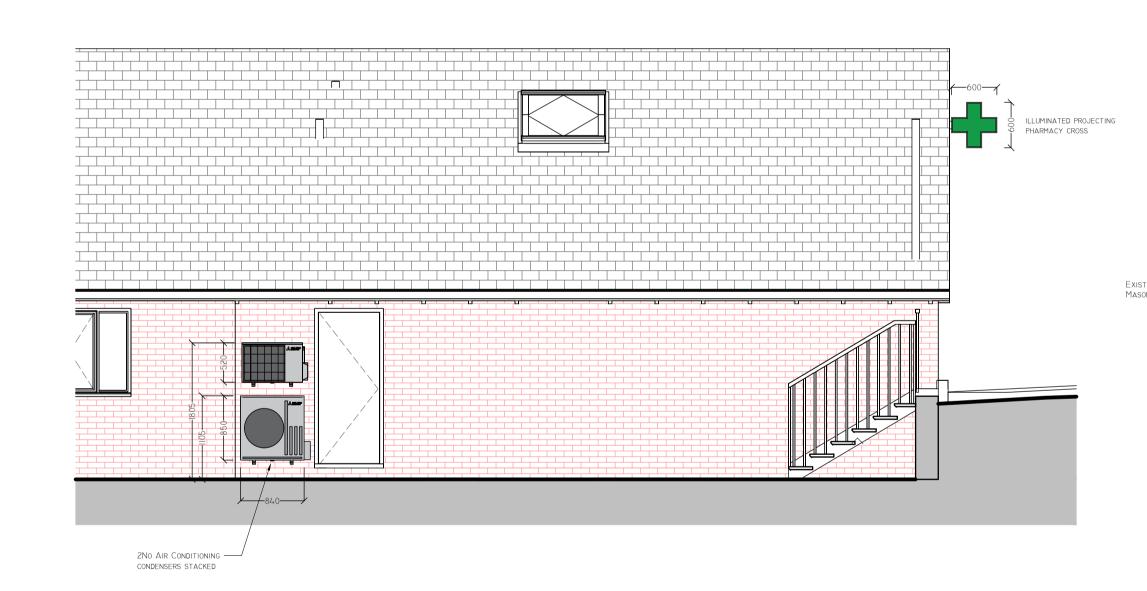

## SECURITY SHUTTER SPECIFICATION

AIR CONDITIONING CONDENSERS TO BE INSTALLED AT REAR OF BUILDING WHERE THEY WILL NOT BE VISIBLE TO PUBLIC AND NEIGHBOURING PROPERTIES. THERE IS A HIGH MASONRY BOUNDARY WALL AT THE REAR WHICH WILL HIDE THE CONDENSERS AND ALSO ACT AS A SOUND BARRIER TO MINMISE ANY

NOISE.
PLEASE SEE SPECIFICATION DOCUMENT FOR FURTHER DETAILS.

SA10 6EJ
T: 01792 817817
E: info@blackcircledesign.com
W: www.blackcircledesign.com

Bampton Pharmacy, 22 Fore Street, Bampton, Tiverton, EX16 9ND