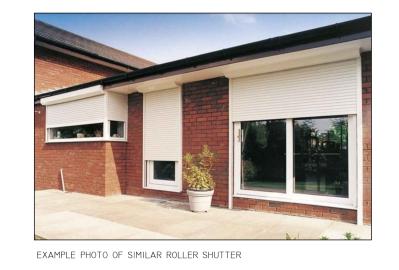

## SECURITY SHUTTER SPECIFICATION

ALUMINIUM SECURITY SHUTTER WITH RAL 7016 SLATE GREY POWDER COATED FINISH.

3NR LATHS AT EYE LEVEL TO BE PERFORATED TO ALLOW POLICE TO BE ABLE TO SEE INTO
PHARMACY IN THE EVENT OF THE SECURITY ALARM BEING TRIGGERED, ALL OTHER LATHS TO BE

PLEASE SEE SPECIFICATION DOCUMENT FOR FURTHER DETAILS.