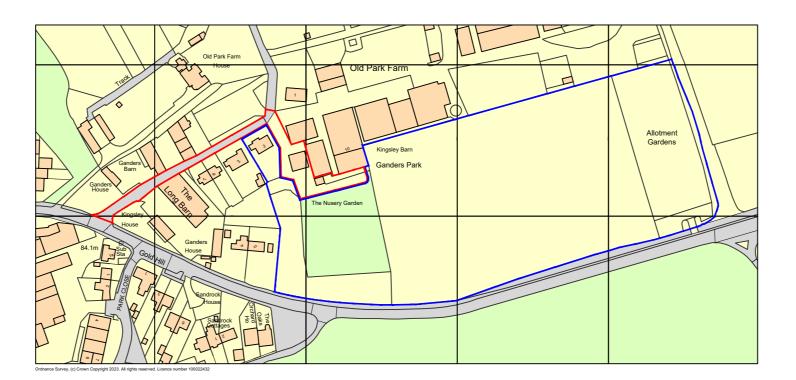

## **PLANNING**

| Client        | Mr Harvey & Robert Lamport                    |            |    |
|---------------|-----------------------------------------------|------------|----|
| Project Name  | Commercial Barn at Nursery Gardens, Kingsley. |            |    |
| Drawing Title | Site and Location Plan                        |            |    |
| Drawn By      | MJP                                           |            |    |
| Scale         | 1:500 & 1:2500                                | Sheet Size | A2 |
| Drawing No.   | 10432.001                                     | Revision   | _  |