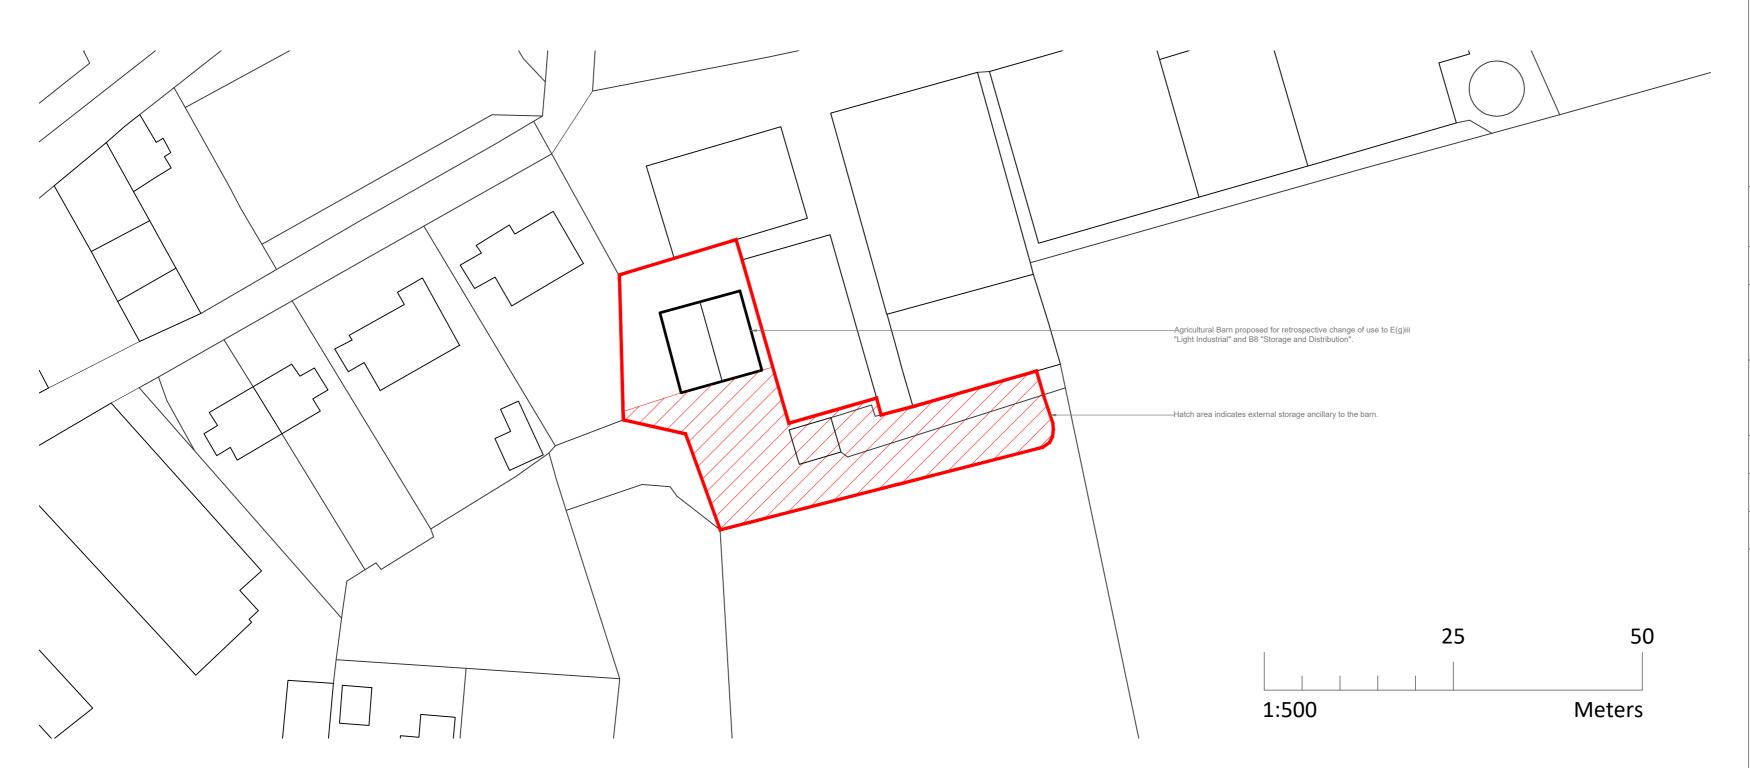

## **PLANNING**

| Client        | Mr Harvey & Robert Lamport                    |            |    |
|---------------|-----------------------------------------------|------------|----|
| Project Name  | Commercial Barn at Nursery Gardens, Kingsley. |            |    |
| Drawing Title | Site and Location Plan                        |            |    |
| Drawn By      | MJP                                           |            |    |
| Scale         | 1:500 & 1:2500                                | Sheet Size | A2 |
| Drawing No.   | 10432.001                                     | Revision   | _  |