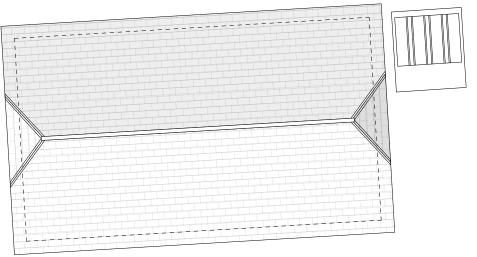

# Proposed Plans

Proposed Roof Plan

|                                                                         | Job No: 7404                          | p-ad           |                                         | t: 0208-4590172          |                     | p_ad |
|-------------------------------------------------------------------------|---------------------------------------|----------------|-----------------------------------------|--------------------------|---------------------|------|
| WRITTEN DIMENSIONS ONLY TO BE USED<br>ALL DIMENSIONS ARE IN MILLIMETRES | FOR PLANNING PURPOSES<br>ONLY         |                | oden Hill Road,<br>Gate, London, W8 7TH | e: hello@pelicanad.co.uk |                     | P-dd |
| ALL DIMENSIONS TO BE VERIFIED ON SITE                                   | Kent House                            | Title          | Proposed plans                          |                          |                     |      |
| TO THE ARCHITECT IMMEDIATELY                                            | East Harting, Petersfield<br>GU31 5LS | Drawn by<br>BB | 1:100 @ A                               | 43                       | Number<br>7404/GA/1 | 1 D  |