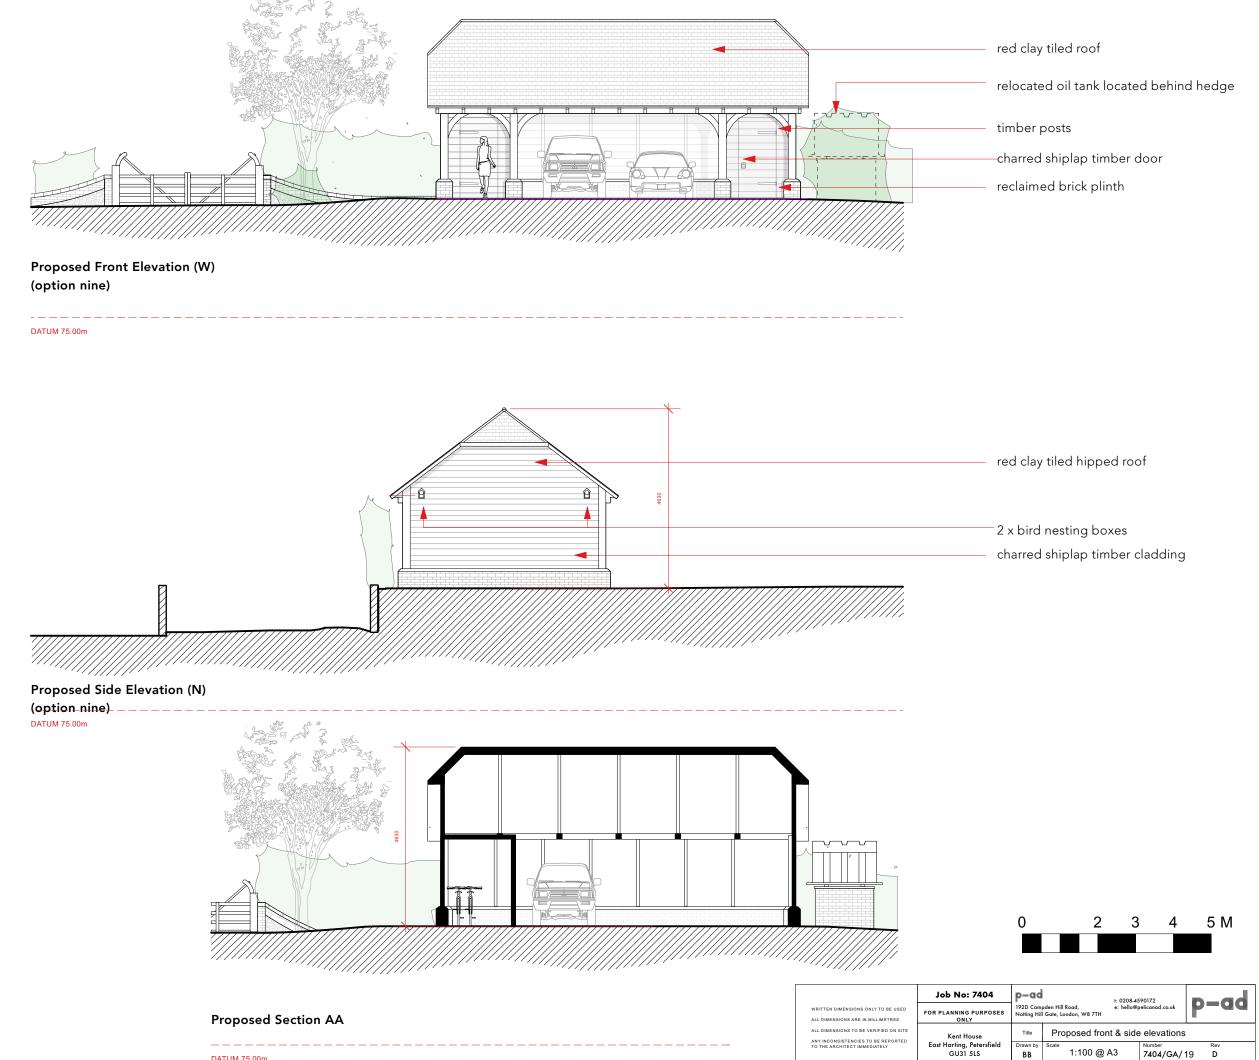

#### Elevations

7404/GA/19 D

1:100 @ A3

DATUM 75.00m

### Proposed

#### Elevations