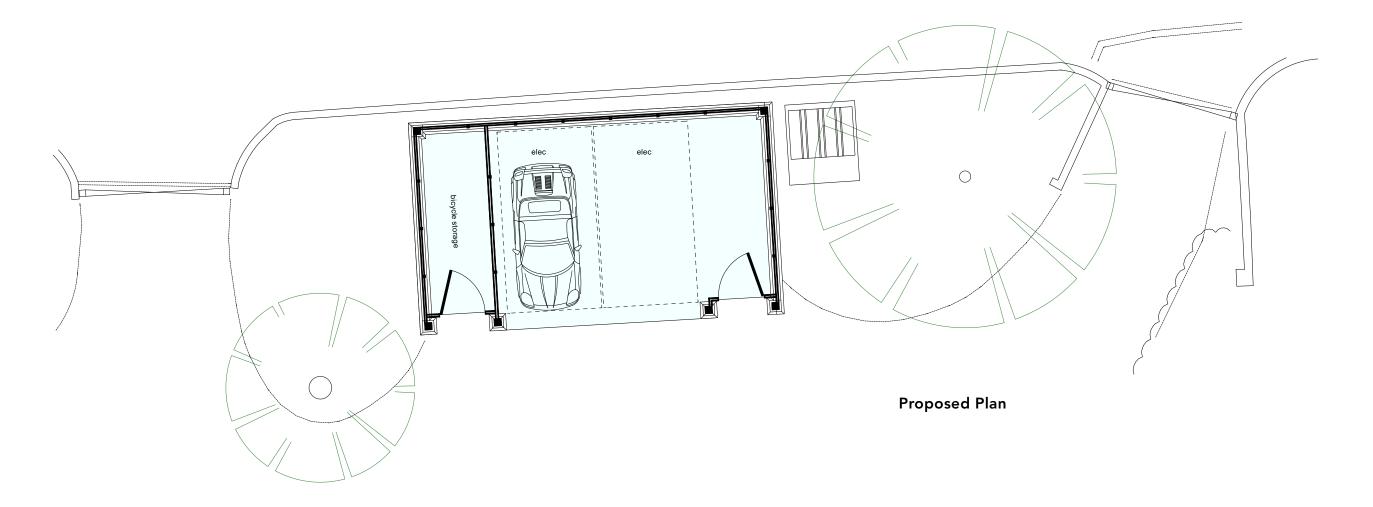

# Proposed Plans

Proposed Roof Plan

|                                                                         | Job No: 7404                          | p-ad           |                                         | t: 0208-4590172          |                     | p_ad |
|-------------------------------------------------------------------------|---------------------------------------|----------------|-----------------------------------------|--------------------------|---------------------|------|
| WRITTEN DIMENSIONS ONLY TO BE USED<br>ALL DIMENSIONS ARE IN MILLIMETRES | FOR PLANNING PURPOSES<br>ONLY         |                | oden Hill Road,<br>Gate, London, W8 7TH | e: hello@pelicanad.co.uk |                     | P-dd |
| ALL DIMENSIONS TO BE VERIFIED ON SITE                                   | Kent House                            | Title          | Proposed plans                          |                          |                     |      |
| TO THE ARCHITECT IMMEDIATELY                                            | East Harting, Petersfield<br>GU31 5LS | Drawn by<br>BB | 1:100 @ A                               | 43                       | Number<br>7404/GA/1 | 1 D  |