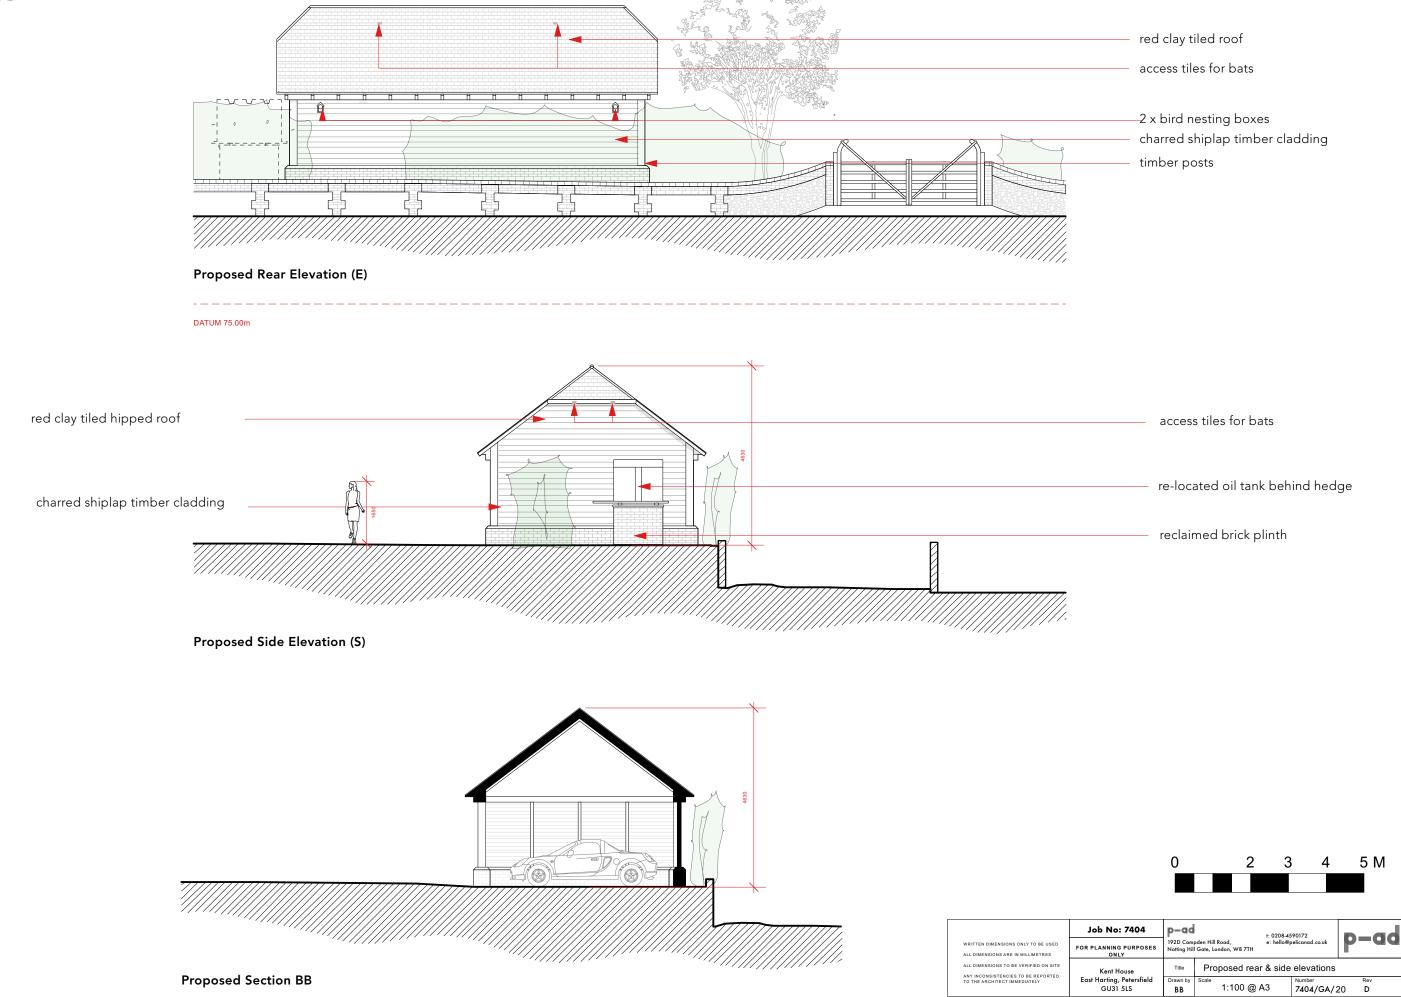

#### Elevations

7404/GA/19 D

1:100 @ A3

DATUM 75.00m

### Proposed

#### Elevations