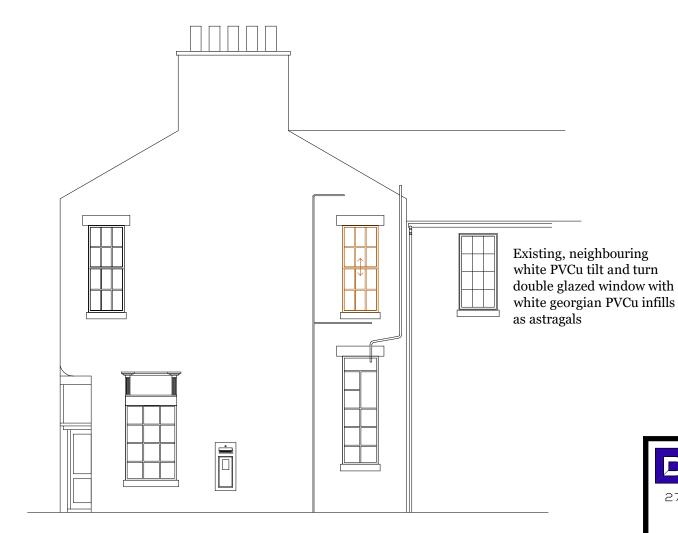

Existing single glazed sliding sash window to be replaced with a double glazed timber sliding sash window like for like.materials and sections

Scale 1:1

This window only to be replaced

Site Location Plan Scale 1:1250

Elevation of New Window Scale 1:20

First Floor Plan Scale 1:50

Existing single glazed sliding sash window to be replaced with a double glazed timber sliding sash window like for like.materials and sections