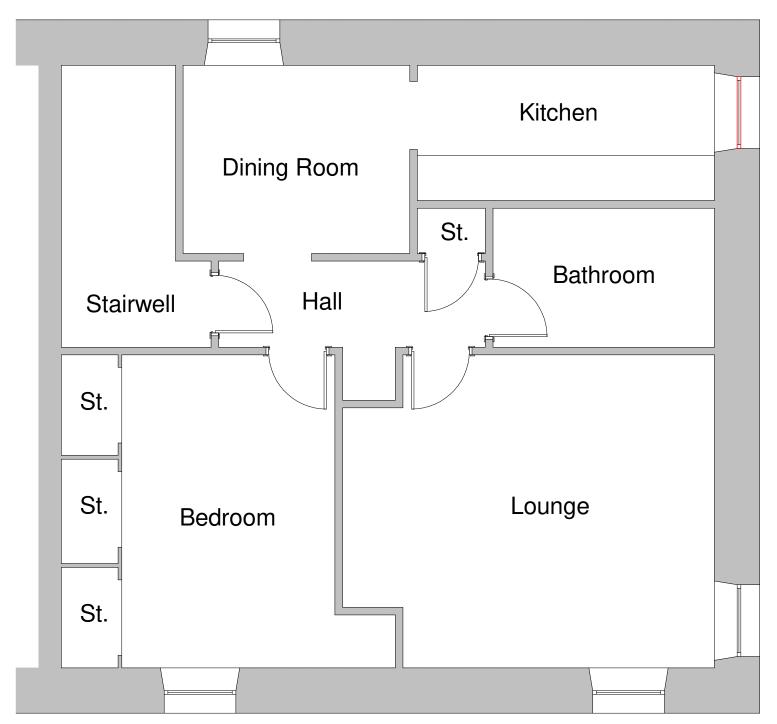

Elevation of New Window Scale 1:20

First Floor Plan Scale 1:50

Existing single glazed sliding sash window to be replaced with a double glazed timber sliding sash window like for like.materials and sections