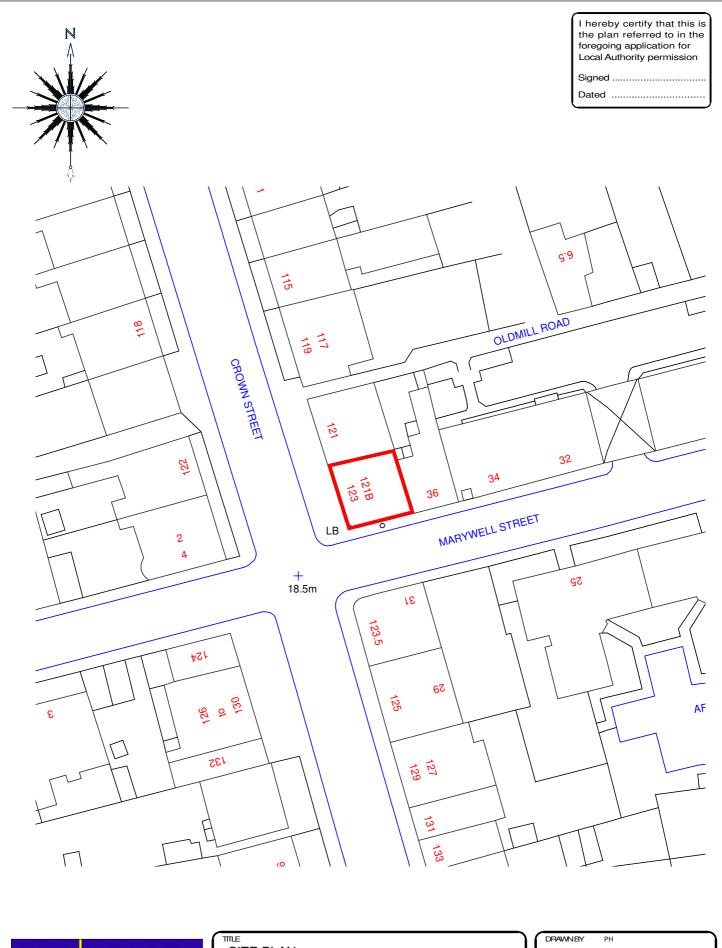

Existing single glazed sliding sash window to be replaced with a double glazed timber sliding sash window like for like.materials and sections

Scale 1:1

This window only to be replaced

Site Location Plan Scale 1:1250

Existing Elevation Scale 1:100

Proposed Elevation Scale 1:100

27 Canmore Street, Dunfermline, Fife, KY12 7 NU 01383 604100 Fax. 01383 604109

Tel. 01383 604100

SITE PLAN 121B Crown Street Aberdeen **AB11 6HN** 