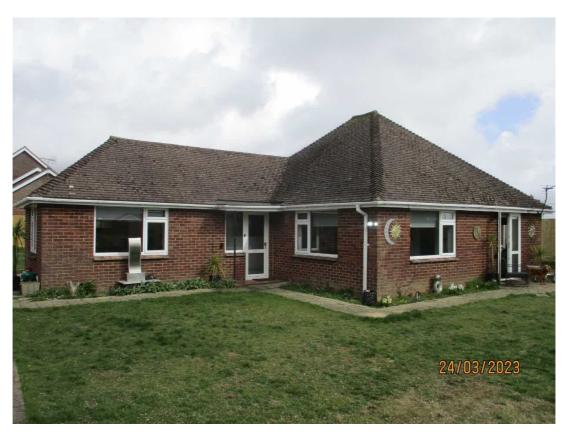

Photographs of the site - to be read in conjunction with drawing 3315\_P\_04A

Description: Single Storey side extension, single storey side and rear extension, front porch and pool to rear garden, with rear roof extension and side dormer to east elevation

Address: 51 Breach Avenue, Southbourne. Emsworth. West Sussex. PO10 8NB

Previous Approved Planning Application: SB/23/00937/DOM – allowed for Single Storey side extension, single storey side and rear extension, front porch and pool to rear garden. This application includes the conversion of the existing roof with a rear roof extension and side dormer window to the east elevation.

Photograph No. 1

Photograph No. 2

Photograph No. 4

Photograph No. 5

Photograph No. 6

Photograph No. 8