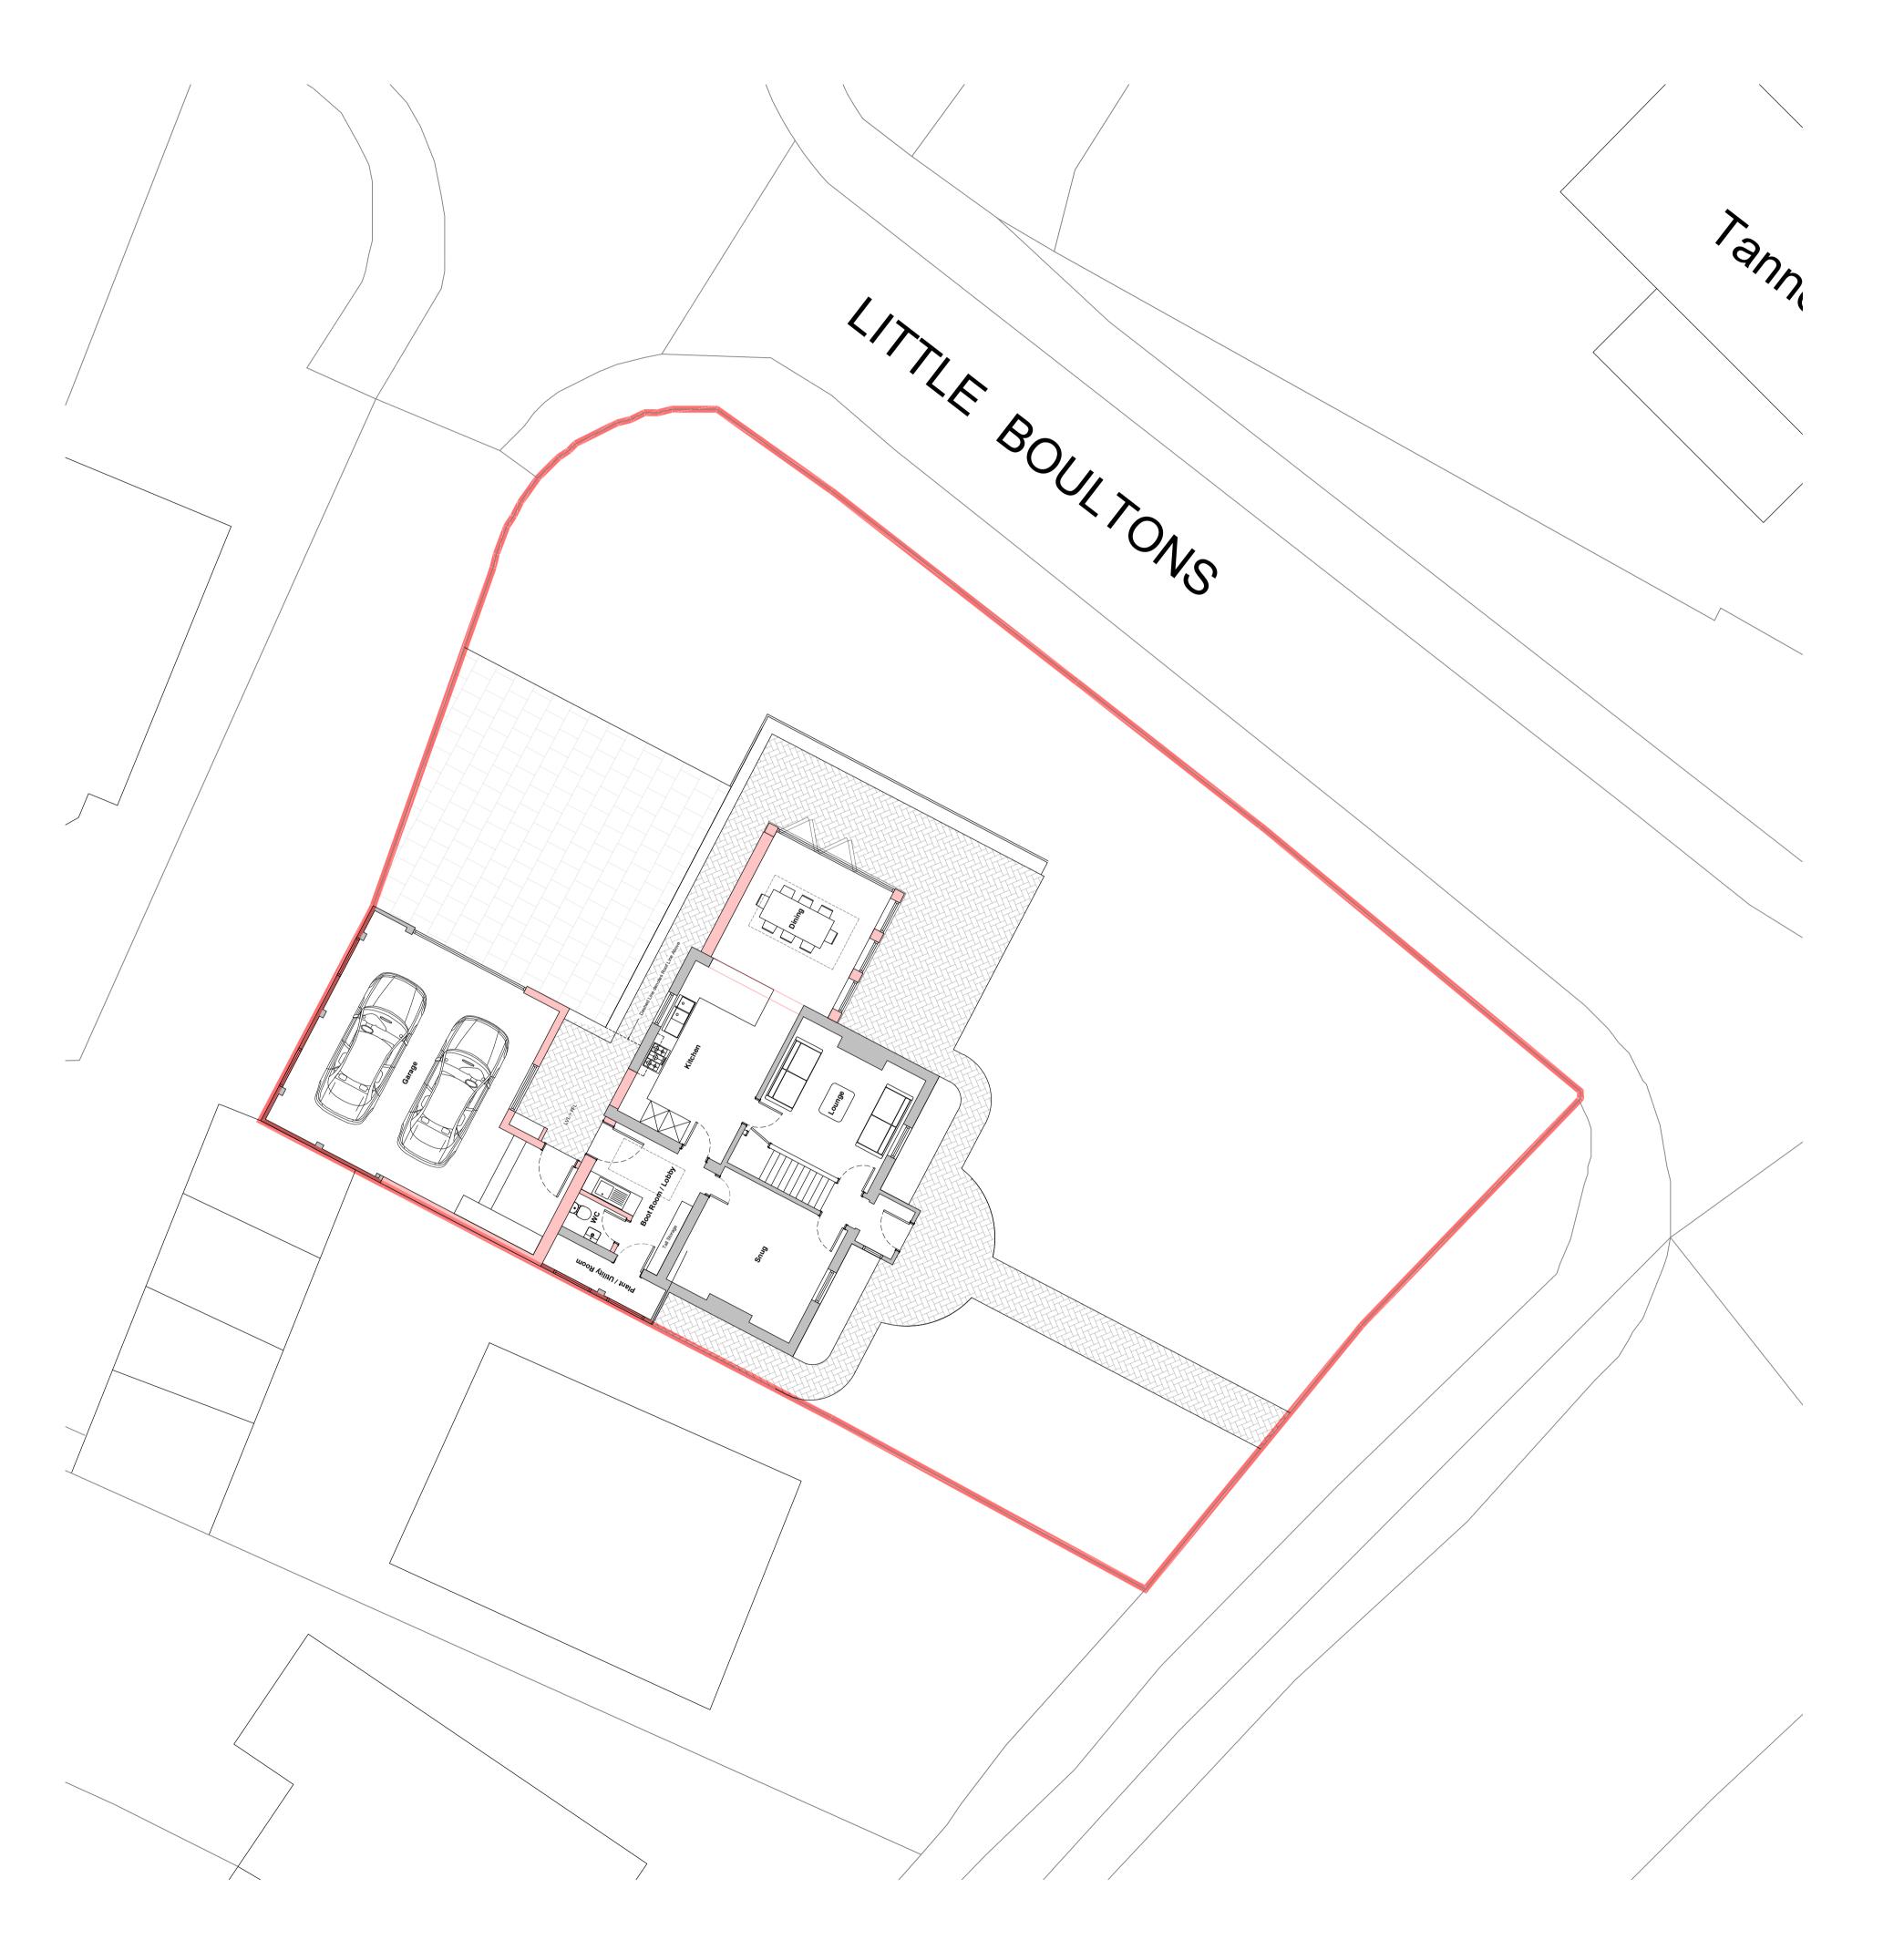

BY DATE REV. AMENDMENT

Project
Orchard House Hunston Proposed Site Plan

Armo Architecture

December 2023 Drawn by T.Gibbs Scales 1:100 @ A1

Doc No

ARM-2328-PL-04 Suitability Planning

tom@armoarchitecture.com Revision 07584 191785 www.armoarchitecture.com