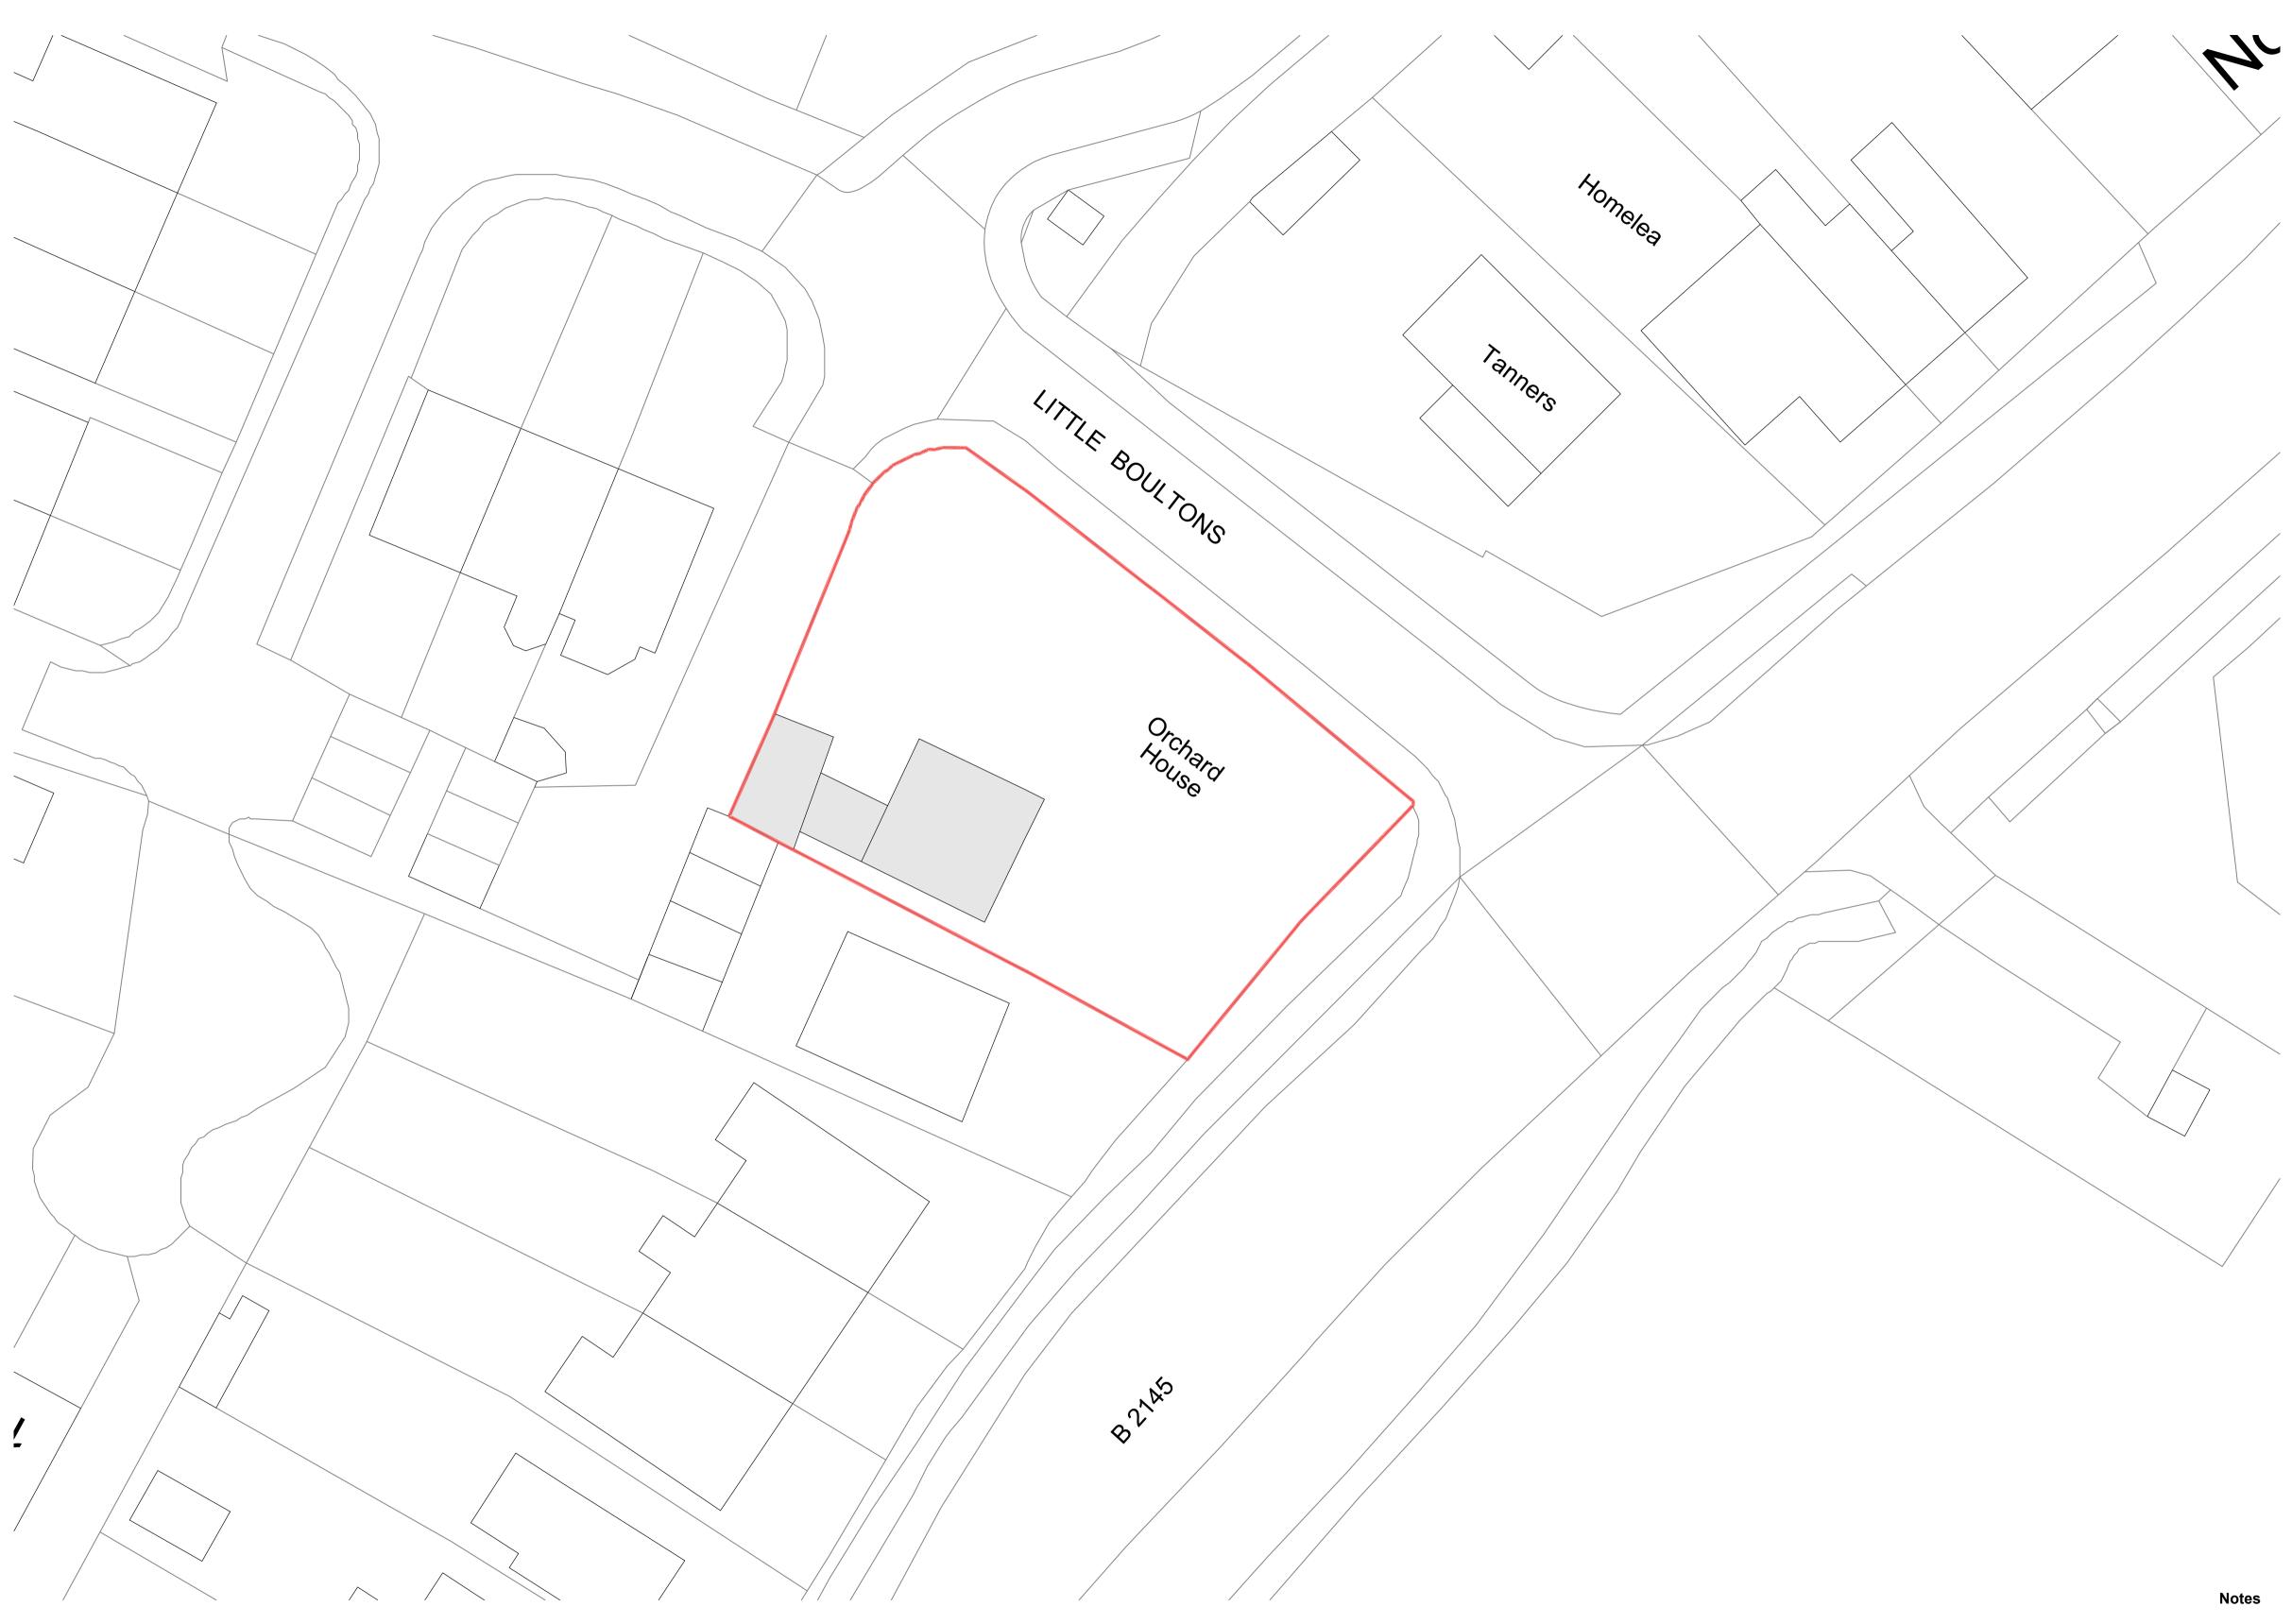

| Notes                |             |                                                        |                          |
|----------------------|-------------|--------------------------------------------------------|--------------------------|
| Drawing taken from C | )S Map      | Data                                                   | 1 0 1 2 3 4 5<br>1:200   |
| Project              |             |                                                        | _                        |
| Orchard House        |             |                                                        | Armo                     |
| Hunston              |             |                                                        | Armo                     |
| Drawing              |             |                                                        |                          |
| Existing Site Plan   |             | $\left(\begin{array}{c} \mathbf{N} \end{array}\right)$ | Architecture             |
| Date December 2023   | Drawn by    | T.Gibbs                                                | tom@armoarchitecture.com |
| Scales 1.200 @ A1    | Suitability |                                                        | 07584 191785             |
| 1:200 @ A1           |             | Planning                                               |                          |
| Doc No               |             | Revision                                               | www.armoarchitecture.com |
|                      |             |                                                        |                          |