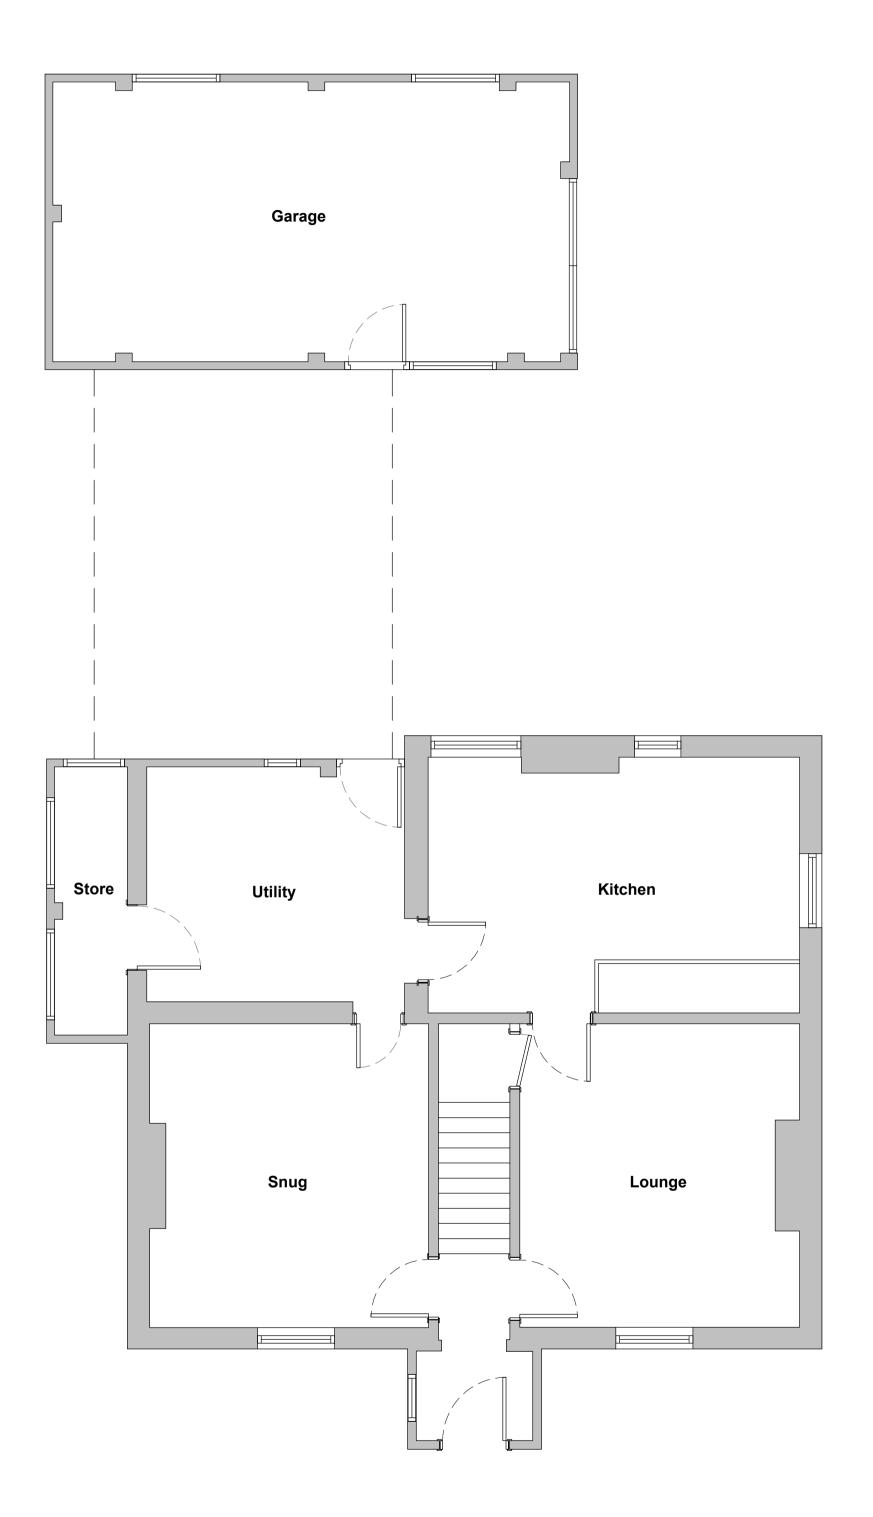

**Ground Floor Existing** 

First Floor Existing

**Roof Plan Existing** 

| ALL WORKS OR MATERIALS INDICATED ON       ACCORDANCE WITH THE RELEVANT CODES <b>REV.</b> 0 |                     |                                         |        |
|--------------------------------------------------------------------------------------------|---------------------|-----------------------------------------|--------|
|                                                                                            |                     |                                         |        |
|                                                                                            |                     |                                         |        |
|                                                                                            |                     |                                         |        |
|                                                                                            | $ \longrightarrow $ |                                         |        |
|                                                                                            | $\rightarrow$       |                                         |        |
|                                                                                            |                     |                                         |        |
| Project<br>Orchard House                                                                   |                     | 0.5 0 0.5<br>1:50                       |        |
| Hunston Drawing Existing Floor & Roof P Date December 2023 Cales 1:50 & 1:100 @ A1         |                     | Armo<br>Archite<br>tom@armoarc<br>07584 | ecture |
| Doc No<br>ARM-2328-PL-02                                                                   | Revision            | www.armoarcl                            |        |