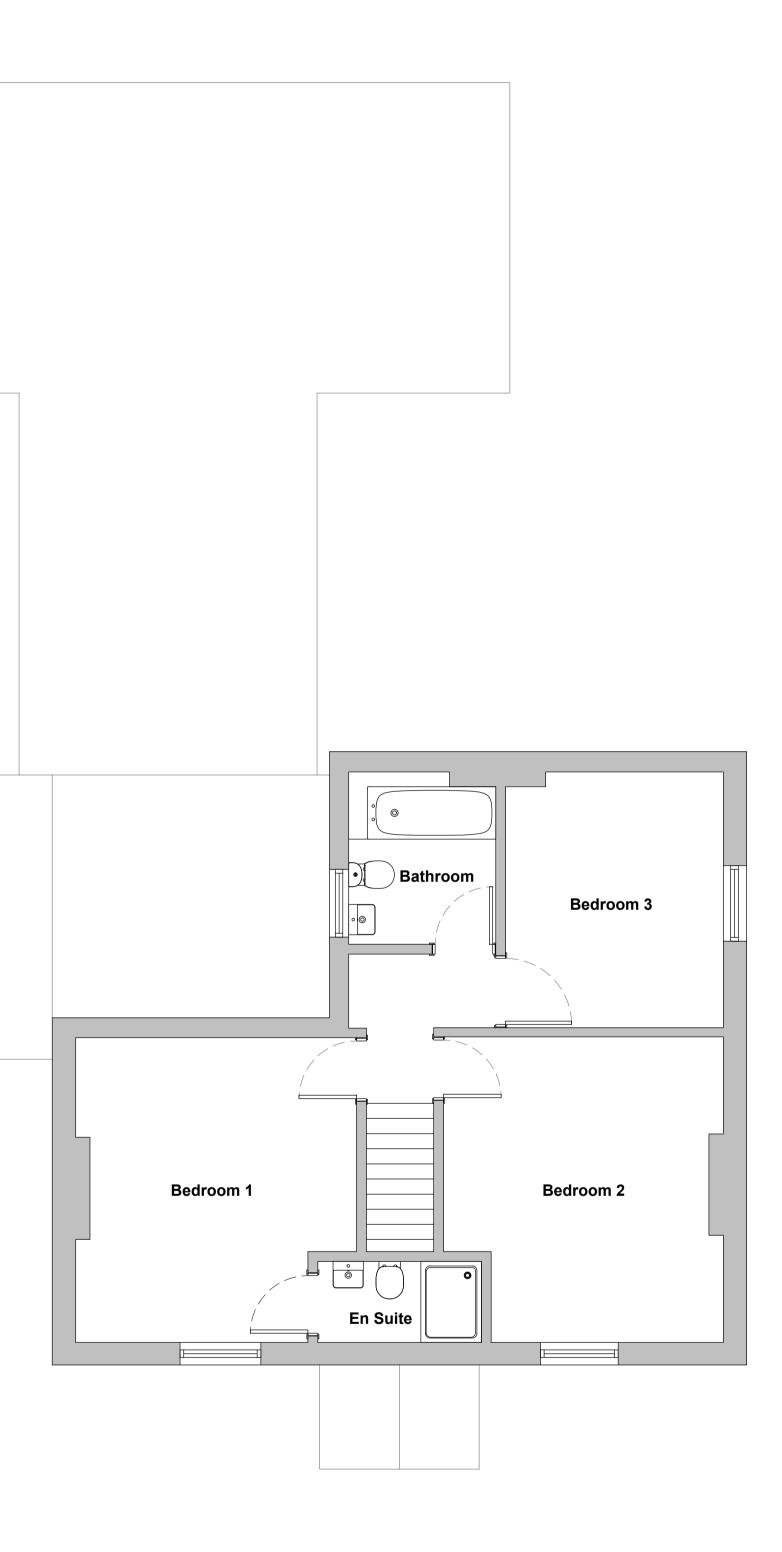

**Ground Floor Existing** 

First Floor Existing

**Roof Plan Existing** 

| ALL WORKS OR MATERIALS INDICATED ON       ACCORDANCE WITH THE RELEVANT CODES <b>REV.</b> 0 |                     |                                         |        |
|--------------------------------------------------------------------------------------------|---------------------|-----------------------------------------|--------|
|                                                                                            |                     |                                         |        |
|                                                                                            |                     |                                         |        |
|                                                                                            |                     |                                         |        |
|                                                                                            | $ \longrightarrow $ |                                         |        |
|                                                                                            | $\rightarrow$       |                                         |        |
|                                                                                            |                     |                                         |        |
| Project<br>Orchard House                                                                   |                     | 0.5 0 0.5<br>1:50                       |        |
| Hunston Drawing Existing Floor & Roof P Date December 2023 Cales 1:50 & 1:100 @ A1         |                     | Armo<br>Archite<br>tom@armoarc<br>07584 | ecture |
| Doc No<br>ARM-2328-PL-02                                                                   | Revision            | www.armoarcl                            |        |