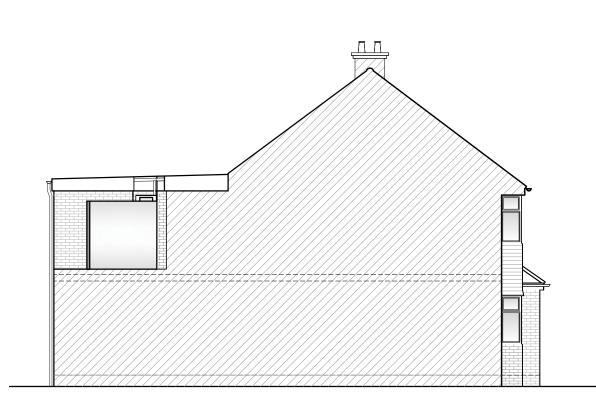

Proposed West Flank Elevation Scale 1:100

Proposed Front Facing Elevation Scale 1:100

Proposed East Flank Elevation Scale 1:100

Proposed Rear Facing Elevation Scale 1:100 The copyright of this drawing remains the property of Urban Surveying & Design Limited and it may not be reproduced without the express permission of Urban Surveying & Design Limited. Use figured dimensions in preference to scaled dimensions. Verify all dimensions on site and advatte Urban Surveying and Design Limited of any discrepencies

0 1 2 3 4 5 SCALE BAR - 1:100 (metres)

NORTH

| Material Schedule |                                             |  |  |
|-------------------|---------------------------------------------|--|--|
|                   | Walls                                       |  |  |
|                   | Brickwork to match existing                 |  |  |
| 2                 | Roof to match existing.                     |  |  |
|                   | General                                     |  |  |
| 3                 | Windows: PVC                                |  |  |
| 4                 | RW goods and Eaves: uPVC to match existing, |  |  |
|                   |                                             |  |  |