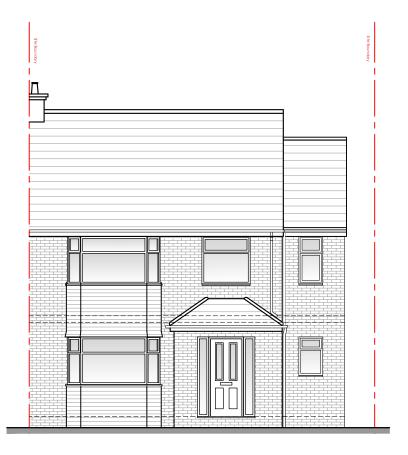

Proposed West Flank Elevation Scale 1:100

Proposed Front Facing Elevation Scale 1:100

Proposed East Flank Elevation Scale 1:100

Proposed Rear Facing Elevation Scale 1:100 The copyright of this drawing remains the property of Urban Surveying & Design Limited and it may not be reproduced without the express permission of Urban Surveying & Design Limited. Use figured dimensions in preference to scaled dimensions. Verify all dimensions on site and advatte Urban Surveying and Design Limited of any discrepencies

0 1 2 3 4 5 SCALE BAR - 1:100 (metres)

NORTH

| Material Schedule |                                             |  |  |
|-------------------|---------------------------------------------|--|--|
|                   | Walls                                       |  |  |
|                   | Brickwork to match existing                 |  |  |
| 2                 | Roof to match existing.                     |  |  |
|                   | General                                     |  |  |
| 3                 | Windows: PVC                                |  |  |
| 4                 | RW goods and Eaves: uPVC to match existing, |  |  |
|                   |                                             |  |  |