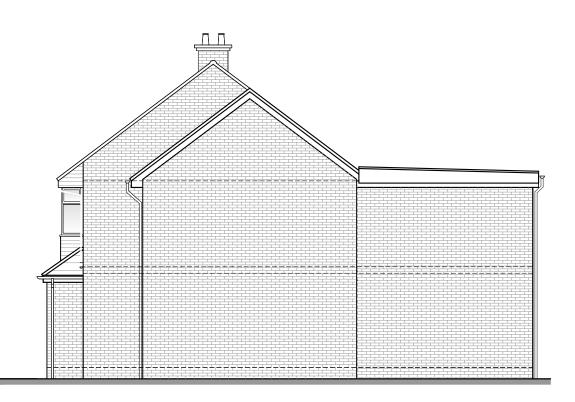

Proposed West Flank Elevation Scale 1:100

Proposed Front Facing Elevation Scale 1:100

Proposed East Flank Elevation Scale 1:100

Proposed Rear Facing Elevation Scale 1:100 The copyright of this drawing remains the property of Urban Surveying & Design Limited and it may not be reproduced without the express permission of Urban Surveying & Design Limited. Use figured dimensions in preference to scaled dimensions. Verify all dimensions on site and advatte Urban Surveying and Design Limited of any discrepencies

0 1 2 3 4 5 SCALE BAR - 1:100 (metres)

NORTH

| Material Schedule |                                             |  |  |
|-------------------|---------------------------------------------|--|--|
|                   | Walls                                       |  |  |
|                   | Brickwork to match existing                 |  |  |
| 2                 | Roof to match existing.                     |  |  |
|                   | General                                     |  |  |
| 3                 | Windows: PVC                                |  |  |
| 4                 | RW goods and Eaves: uPVC to match existing, |  |  |
|                   |                                             |  |  |