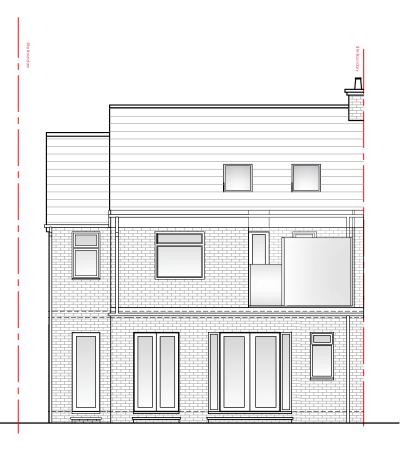

Proposed West Flank Elevation Scale 1:100

Proposed Front Facing Elevation Scale 1:100

Proposed East Flank Elevation Scale 1:100

Proposed Rear Facing Elevation Scale 1:100 The copyright of this drawing remains the property of Urban Surveying & Design Limited and it may not be reproduced without the express permission of Urban Surveying & Design Limited. Use figured dimensions in preference to scaled dimensions. Verify all dimensions on site and advatte Urban Surveying and Design Limited of any discrepencies

0 1 2 3 4 5 SCALE BAR - 1:100 (metres)

NORTH

| Material Schedule |                                             |  |  |
|-------------------|---------------------------------------------|--|--|
|                   | Walls                                       |  |  |
|                   | Brickwork to match existing                 |  |  |
| 2                 | Roof to match existing.                     |  |  |
|                   | General                                     |  |  |
| 3                 | Windows: PVC                                |  |  |
| 4                 | RW goods and Eaves: uPVC to match existing, |  |  |
|                   |                                             |  |  |