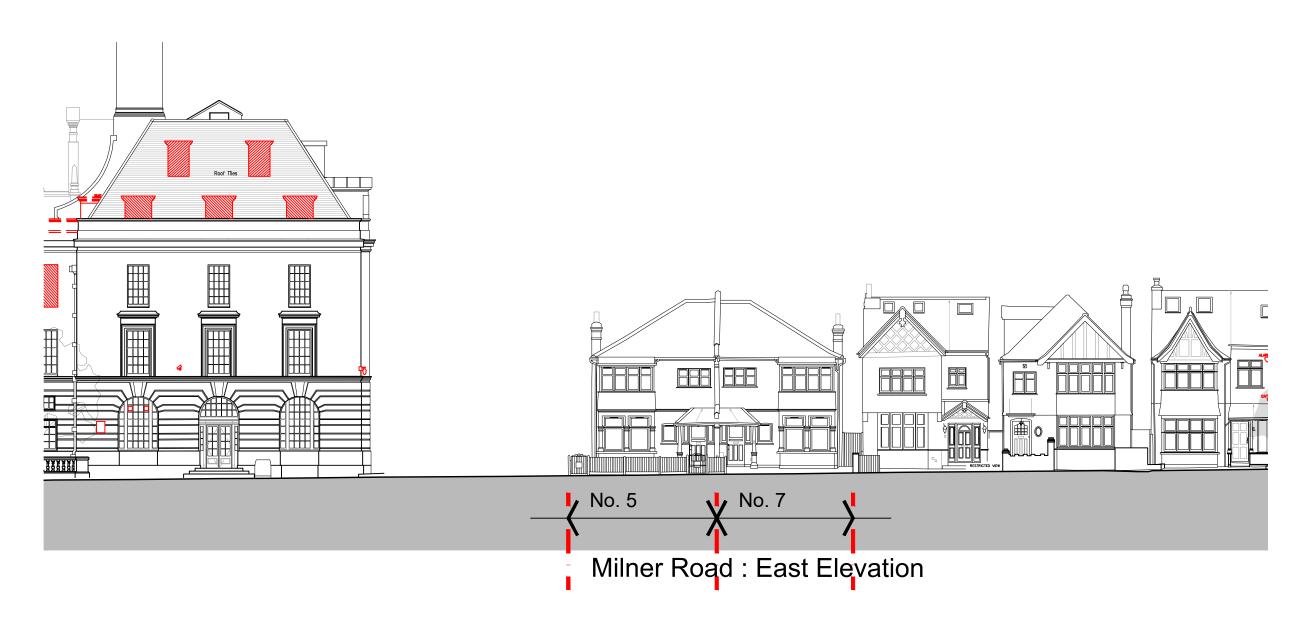

## **ROLFE JUDD** / ARCHITECTURE

OLD CHURCH COURT, CLAYLANDS ROAD, LONDON SW8 1NZ / T 020 7556 1500 / www.rolfe-judd.co.uk

Client RER London Ltd

Project Former SCC HQ County Hall, Kingston

Drawing Nos. 5 and 7 Milner Road Elevations