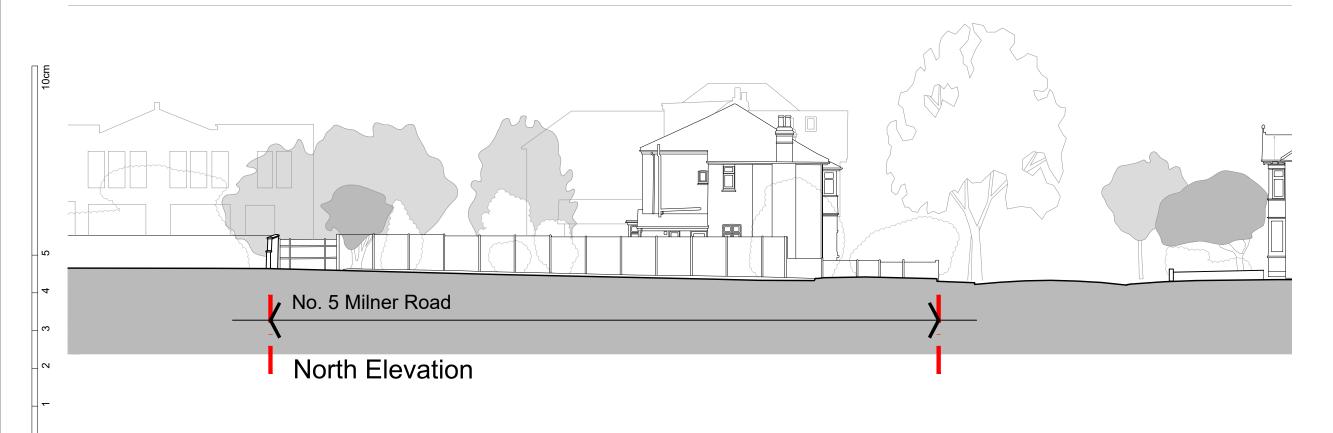

## **ROLFE JUDD** / ARCHITECTURE

OLD CHURCH COURT, CLAYLANDS ROAD, LONDON SW8 1NZ / T 020 7556 1500 / www.rolfe-judd.co.uk

Client RER London Ltd

Project Former SCC HQ County Hall, Kingston

Drawing Nos. 5 and 7 Milner Road Elevations