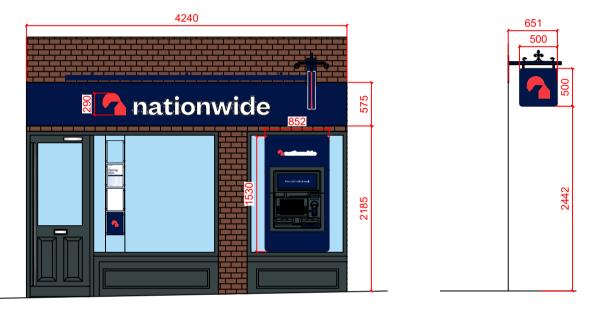

## EXTERNAL SCOPE OF WORKS:

- Replace 1no. Projecting signage with new 500mm. Retain existing brackets.
  Existing Projecting sign brackets to be painted blue to match new fascia.
  Replace 1no. Fascia and 1no. Logo with 1no. New blue fascia & 1no. New 290mm logo height.

- Logo to be externally illuminated.

   Trough light to be replaced to match new fascia.

   Replace 1no. ATM surround and decals with new.
- Replace statutory signage with new.
- Window message not deployed.

#F9383D 0, 87, 69, 2 032 C

Core Blue

Front Elevation

DRAWINGS PRODUCED FROM RECORD INFORMATION ONLY. ALL DIMENSIONS TO BE CHECKED ON SITE PRIOR TO MANUFACTURE AND INSTALLATION

ALL DIMENSIONS MUST BE CHECKED ON SITE. ONLY FIGURED DIMENSIONS ARE TO BE WORKED FROM. DISCREPANCIES MUST BE REPORTED TO THE ARCHITECT BEFORE THIS DRAWING IS BASED ON BEST KNOW INFORMATION