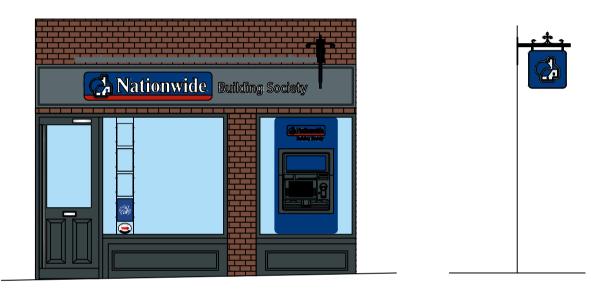

Front Elevation

DRAWINGS PRODUCED FROM RECORD INFORMATION ONLY.
ALL DIMENSIONS TO BE CHECKED ON SITE PRIOR TO MANUFACTURE
AND INSTALLATION

ALL DIMENSIONS MUST BE CHECKED ON SITE.
ONLY FIGURED DIMENSIONS ARE TO BE WORKED FROM.
DISCREPANCIES MUST BE REPORTED TO THE ARCHITECT BEFORE PROCEEDING.
THIS DRAWING IS BASED ON BEST KNOW INFORMATION

| BRANCH NAME & PREF<br>GARSTANG<br>62 Church Street |                           |                           | DRAWING TYPE: EXISTING EXTERNAL ELEVATION |                            |               |    |      |
|----------------------------------------------------|---------------------------|---------------------------|-------------------------------------------|----------------------------|---------------|----|------|
| SCALE @ A1:<br>I:50                                | SCALE @ A3:<br>1:100      | DATE DRAWN:<br>19.09.2023 | STATUS:                                   | PROPERTY<br>LOCATION CODE: | DRAWING REF N | O: | REV. |
| DRAWN BY:<br>HU                                    | CHECKED BY & DATE:<br>JNA | JOB REF:                  | EXISTING                                  | GA03                       | EX.00.E1      |    | /    |