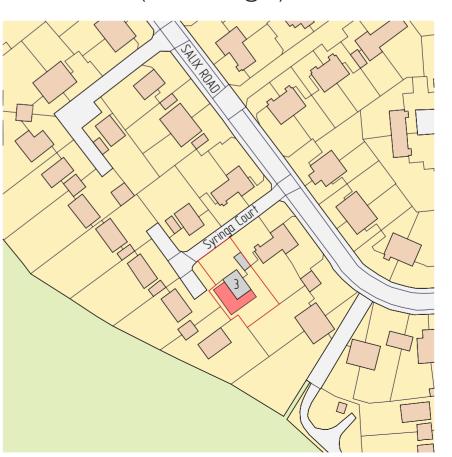

**BLOCK PLAN AS EXISTING** (SCALE 1:500@A3)

SITE LOCATION PLAN AS EXISTING (SCALE 1:1250@A3)

**BLOCK PLAN AS PROPOSED** (SCALE 1:500@A3)

SITE LOCATION PLAN AS PROPOSED (SCALE 1:1250@A3)

SCALE: 1:500 @ A3

THIS DRAWING IS THE PROPERTY OF
AR. DESIGN
AND MUST NOT BE COPIED OR REPRODUCED
EXCEPT
WITH THEIR EXPRESS PERMISSION, NOR MAY THE
DESIGN
OR ANY INFORMATION SHOWN THEREON
BE DISCLOSED TO ANY THIRD PARTY.
WE WILL NOT BE RESPONSIBLE FOR OTHER
CONTRACTUAL
DIMENSIONS.
© THIS DRAWING IS COPYRIGHT

BY: DATE:

TITLE:

BLOCK, LOCATION PLANS AS PROPOSED, BLOCK, LOCATION PLANS AS EXISTING

AMENDMENT:

SITE ADDRESS:

3 Syringa Court, Grays, R17 6XA

JOB No.20022 | CLIENT: Vytautas Batavicius

SCALE: - @ A3 DWG SHEET: A06