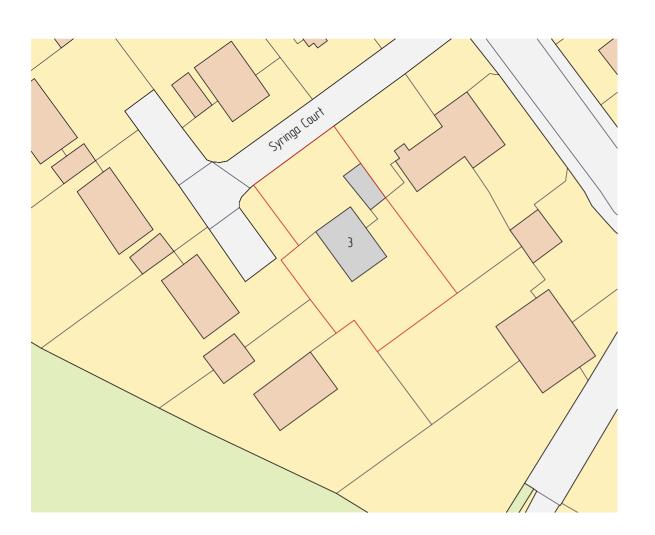

**BLOCK PLAN AS EXISTING** (SCALE 1:500@A3)

SITE LOCATION PLAN AS EXISTING (SCALE 1:1250@A3)

**BLOCK PLAN AS PROPOSED** (SCALE 1:500@A3)

SITE LOCATION PLAN AS PROPOSED (SCALE 1:1250@A3)

SCALE: 1:500 @ A3

THIS DRAWING IS THE PROPERTY OF
AR. DESIGN
AND MUST NOT BE COPIED OR REPRODUCED
EXCEPT
WITH THEIR EXPRESS PERMISSION, NOR MAY THE
DESIGN
OR ANY INFORMATION SHOWN THEREON
BE DISCLOSED TO ANY THIRD PARTY.
WE WILL NOT BE RESPONSIBLE FOR OTHER
CONTRACTUAL
DIMENSIONS.
© THIS DRAWING IS COPYRIGHT

BY: DATE:

TITLE:

BLOCK, LOCATION PLANS AS PROPOSED, BLOCK, LOCATION PLANS AS EXISTING

AMENDMENT:

SITE ADDRESS:

3 Syringa Court, Grays, R17 6XA

JOB No.20022 | CLIENT: Vytautas Batavicius

SCALE: - @ A3 DWG SHEET: A06