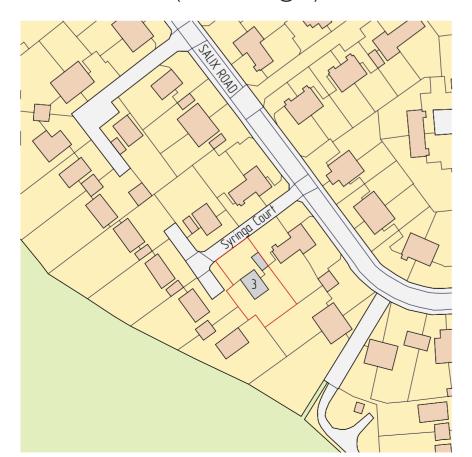

**BLOCK PLAN AS EXISTING** (SCALE 1:500@A3)

SITE LOCATION PLAN AS EXISTING (SCALE 1:1250@A3)

**BLOCK PLAN AS PROPOSED** (SCALE 1:500@A3)

SITE LOCATION PLAN AS PROPOSED (SCALE 1:1250@A3)

SCALE: 1:500 @ A3

THIS DRAWING IS THE PROPERTY OF
AR. DESIGN
AND MUST NOT BE COPIED OR REPRODUCED
EXCEPT
WITH THEIR EXPRESS PERMISSION, NOR MAY THE
DESIGN
OR ANY INFORMATION SHOWN THEREON
BE DISCLOSED TO ANY THIRD PARTY.
WE WILL NOT BE RESPONSIBLE FOR OTHER
CONTRACTUAL
DIMENSIONS.
© THIS DRAWING IS COPYRIGHT

BY: DATE:

TITLE:

BLOCK, LOCATION PLANS AS PROPOSED, BLOCK, LOCATION PLANS AS EXISTING

AMENDMENT:

SITE ADDRESS:

3 Syringa Court, Grays, R17 6XA

JOB No.20022 | CLIENT: Vytautas Batavicius

SCALE: - @ A3 DWG SHEET: A06