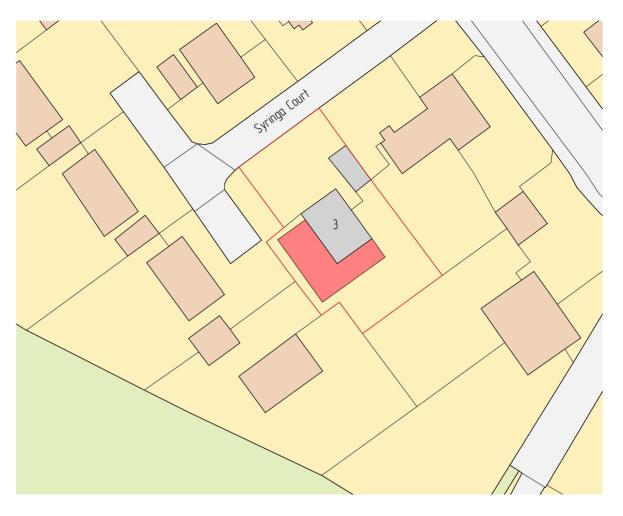

**BLOCK PLAN AS EXISTING** (SCALE 1:500@A3)

SITE LOCATION PLAN AS EXISTING (SCALE 1:1250@A3)

**BLOCK PLAN AS PROPOSED** (SCALE 1:500@A3)

SITE LOCATION PLAN AS PROPOSED (SCALE 1:1250@A3)

SCALE: 1:500 @ A3

THIS DRAWING IS THE PROPERTY OF
AR. DESIGN
AND MUST NOT BE COPIED OR REPRODUCED
EXCEPT
WITH THEIR EXPRESS PERMISSION, NOR MAY THE
DESIGN
OR ANY INFORMATION SHOWN THEREON
BE DISCLOSED TO ANY THIRD PARTY.
WE WILL NOT BE RESPONSIBLE FOR OTHER
CONTRACTUAL
DIMENSIONS.
© THIS DRAWING IS COPYRIGHT

BY: DATE:

TITLE:

BLOCK, LOCATION PLANS AS PROPOSED, BLOCK, LOCATION PLANS AS EXISTING

AMENDMENT:

SITE ADDRESS:

3 Syringa Court, Grays, R17 6XA

JOB No.20022 | CLIENT: Vytautas Batavicius

SCALE: - @ A3 DWG SHEET: A06