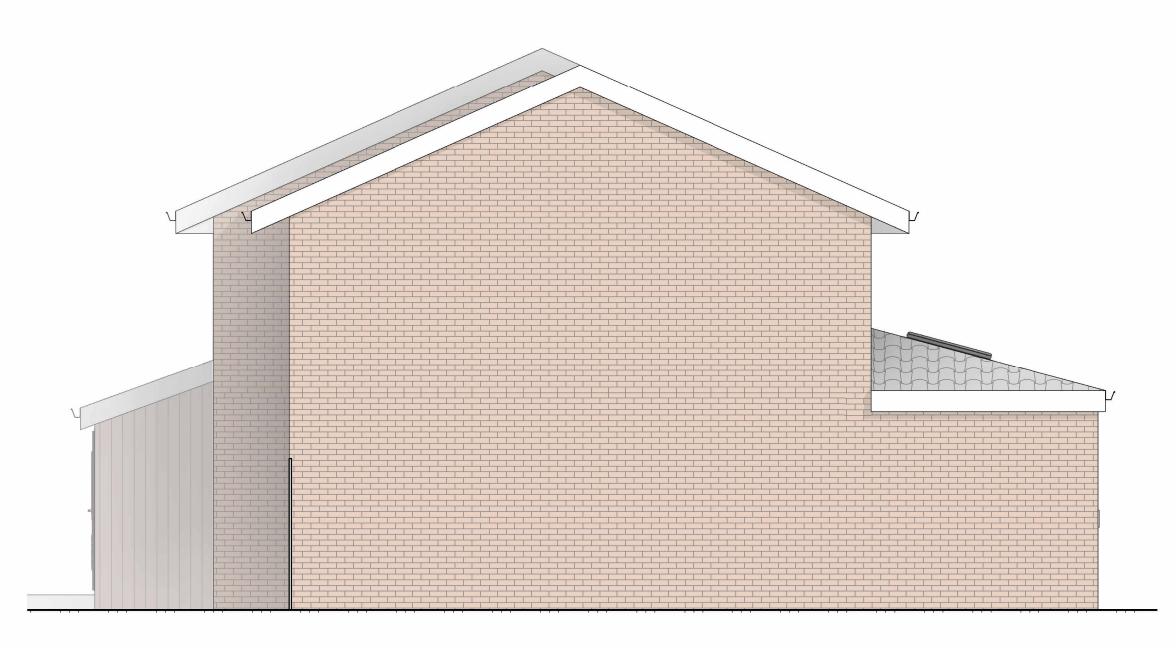

FRONT ELEVATION AS PROPOSED (SCALE 1:50@A1)

SIDE ELEVATION AS PROPOSED (SCALE 1:50@A1)

REAR ELEVATION AS PROPOSED (SCALE 1:50@A1)

SIDE ELEVATION AS PROPOSED (SCALE 1:50@A1)

| 0                                                                    |            |  |                  | METF                             | RES    |   |     |  | 5     |   |
|----------------------------------------------------------------------|------------|--|------------------|----------------------------------|--------|---|-----|--|-------|---|
|                                                                      |            |  |                  |                                  |        |   |     |  |       |   |
| SCALE: 1:50 @ A1                                                     |            |  |                  |                                  |        |   |     |  |       |   |
| THIS DRAWING IS THE PROPERTY OF                                      |            |  |                  |                                  |        |   |     |  |       | _ |
| AR. DESIGN<br>AND MUST NOT BE COPIED OR REPRODUCED<br>EXCEPT         |            |  |                  |                                  |        |   |     |  |       |   |
| WITH THEIR EXPRESS PERMISSION, NOR MAY<br>THE DESIGN                 |            |  |                  |                                  |        |   |     |  |       |   |
| OR ANY INFORMATION SHOWN THEREON<br>BE DISCLOSED TO ANY THIRD PARTY. |            |  |                  |                                  |        |   |     |  |       |   |
| WE WILL NOT BE RESPONSIBLE FOR OTHER<br>CONTRACTUAL                  |            |  |                  |                                  |        |   |     |  |       |   |
| © THIS DRAWING IS COPYRIGHT                                          |            |  |                  |                                  |        |   |     |  |       |   |
|                                                                      |            |  |                  |                                  |        |   |     |  |       |   |
| REV:                                                                 | AMENDMENT: |  |                  |                                  |        |   | BY: |  | DATE: |   |
| TITLE:                                                               | TITLE:     |  |                  |                                  |        |   |     |  |       |   |
|                                                                      |            |  |                  |                                  |        |   |     |  |       |   |
| FRONT, REAR AND SIDE ELEVATIONS AS<br>PROPOSED                       |            |  |                  |                                  |        |   |     |  |       |   |
| SITE ADDRESS:                                                        |            |  |                  |                                  |        |   |     |  |       |   |
| 2 Suringe Court Crove D47 SVA                                        |            |  |                  |                                  |        |   |     |  |       |   |
| 3 Syringa Court, Grays, R17 6XA                                      |            |  |                  |                                  |        |   |     |  |       |   |
| JOB No.20022 CLIENT:                                                 |            |  |                  | Vytautas Batavicius              |        |   |     |  |       |   |
| SCALE: 1:50 @ A1                                                     |            |  |                  | DWG SHEET: A04                   |        |   |     |  |       |   |
|                                                                      |            |  |                  |                                  | REV: A |   |     |  |       |   |
| DRAWN BY: AR                                                         |            |  |                  | DATE: 04/12/2023                 |        |   |     |  |       |   |
| APPROVED BY: ***                                                     |            |  | DATE: **/**/**** |                                  |        |   |     |  |       |   |
| ARCHITECTURE,<br>PLANNING &<br>ENGINEERING                           |            |  |                  |                                  | ~      | - | 2   |  |       |   |
|                                                                      |            |  |                  |                                  |        |   |     |  |       |   |
| EMAIL:<br>AR.DESIGNNCONSTRUCTION@<br>GMAIL.COM                       |            |  |                  |                                  |        |   |     |  |       |   |
| GMAIL.COM<br>Tel: 074 2955-9396                                      |            |  |                  | AR Design<br>& Construction OLTD |        |   |     |  |       |   |