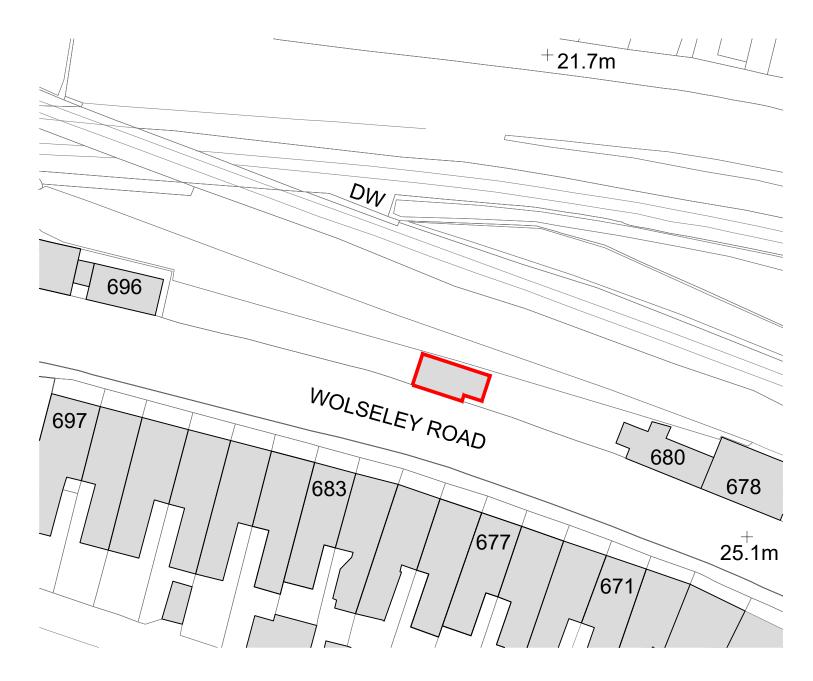

## Site Block Plan Scale 1:500

© Crown copyright and database rights 2023 Ordnance Survey 0100031673

| 10m         |  | 50m |
|-------------|--|-----|
|             |  |     |
| Scale 1:500 |  |     |

© This drawing is Copyright

|                                           | EXISTING SITE BLOCK PLAN & LOCATION PLAN        | PROJECT No. DF | PL.01   |
|-------------------------------------------|-------------------------------------------------|----------------|---------|
| EXISTING SITE BEGONT EAR & EGGATION I EAR |                                                 |                | SCALE   |
|                                           | PROJECT                                         | -              | VARIES. |
|                                           | THE ANNEXE, 680 WOLSELEY ROAD, PLYMOUTH, PL5 4L | DRAWN BY       | NOV.23  |