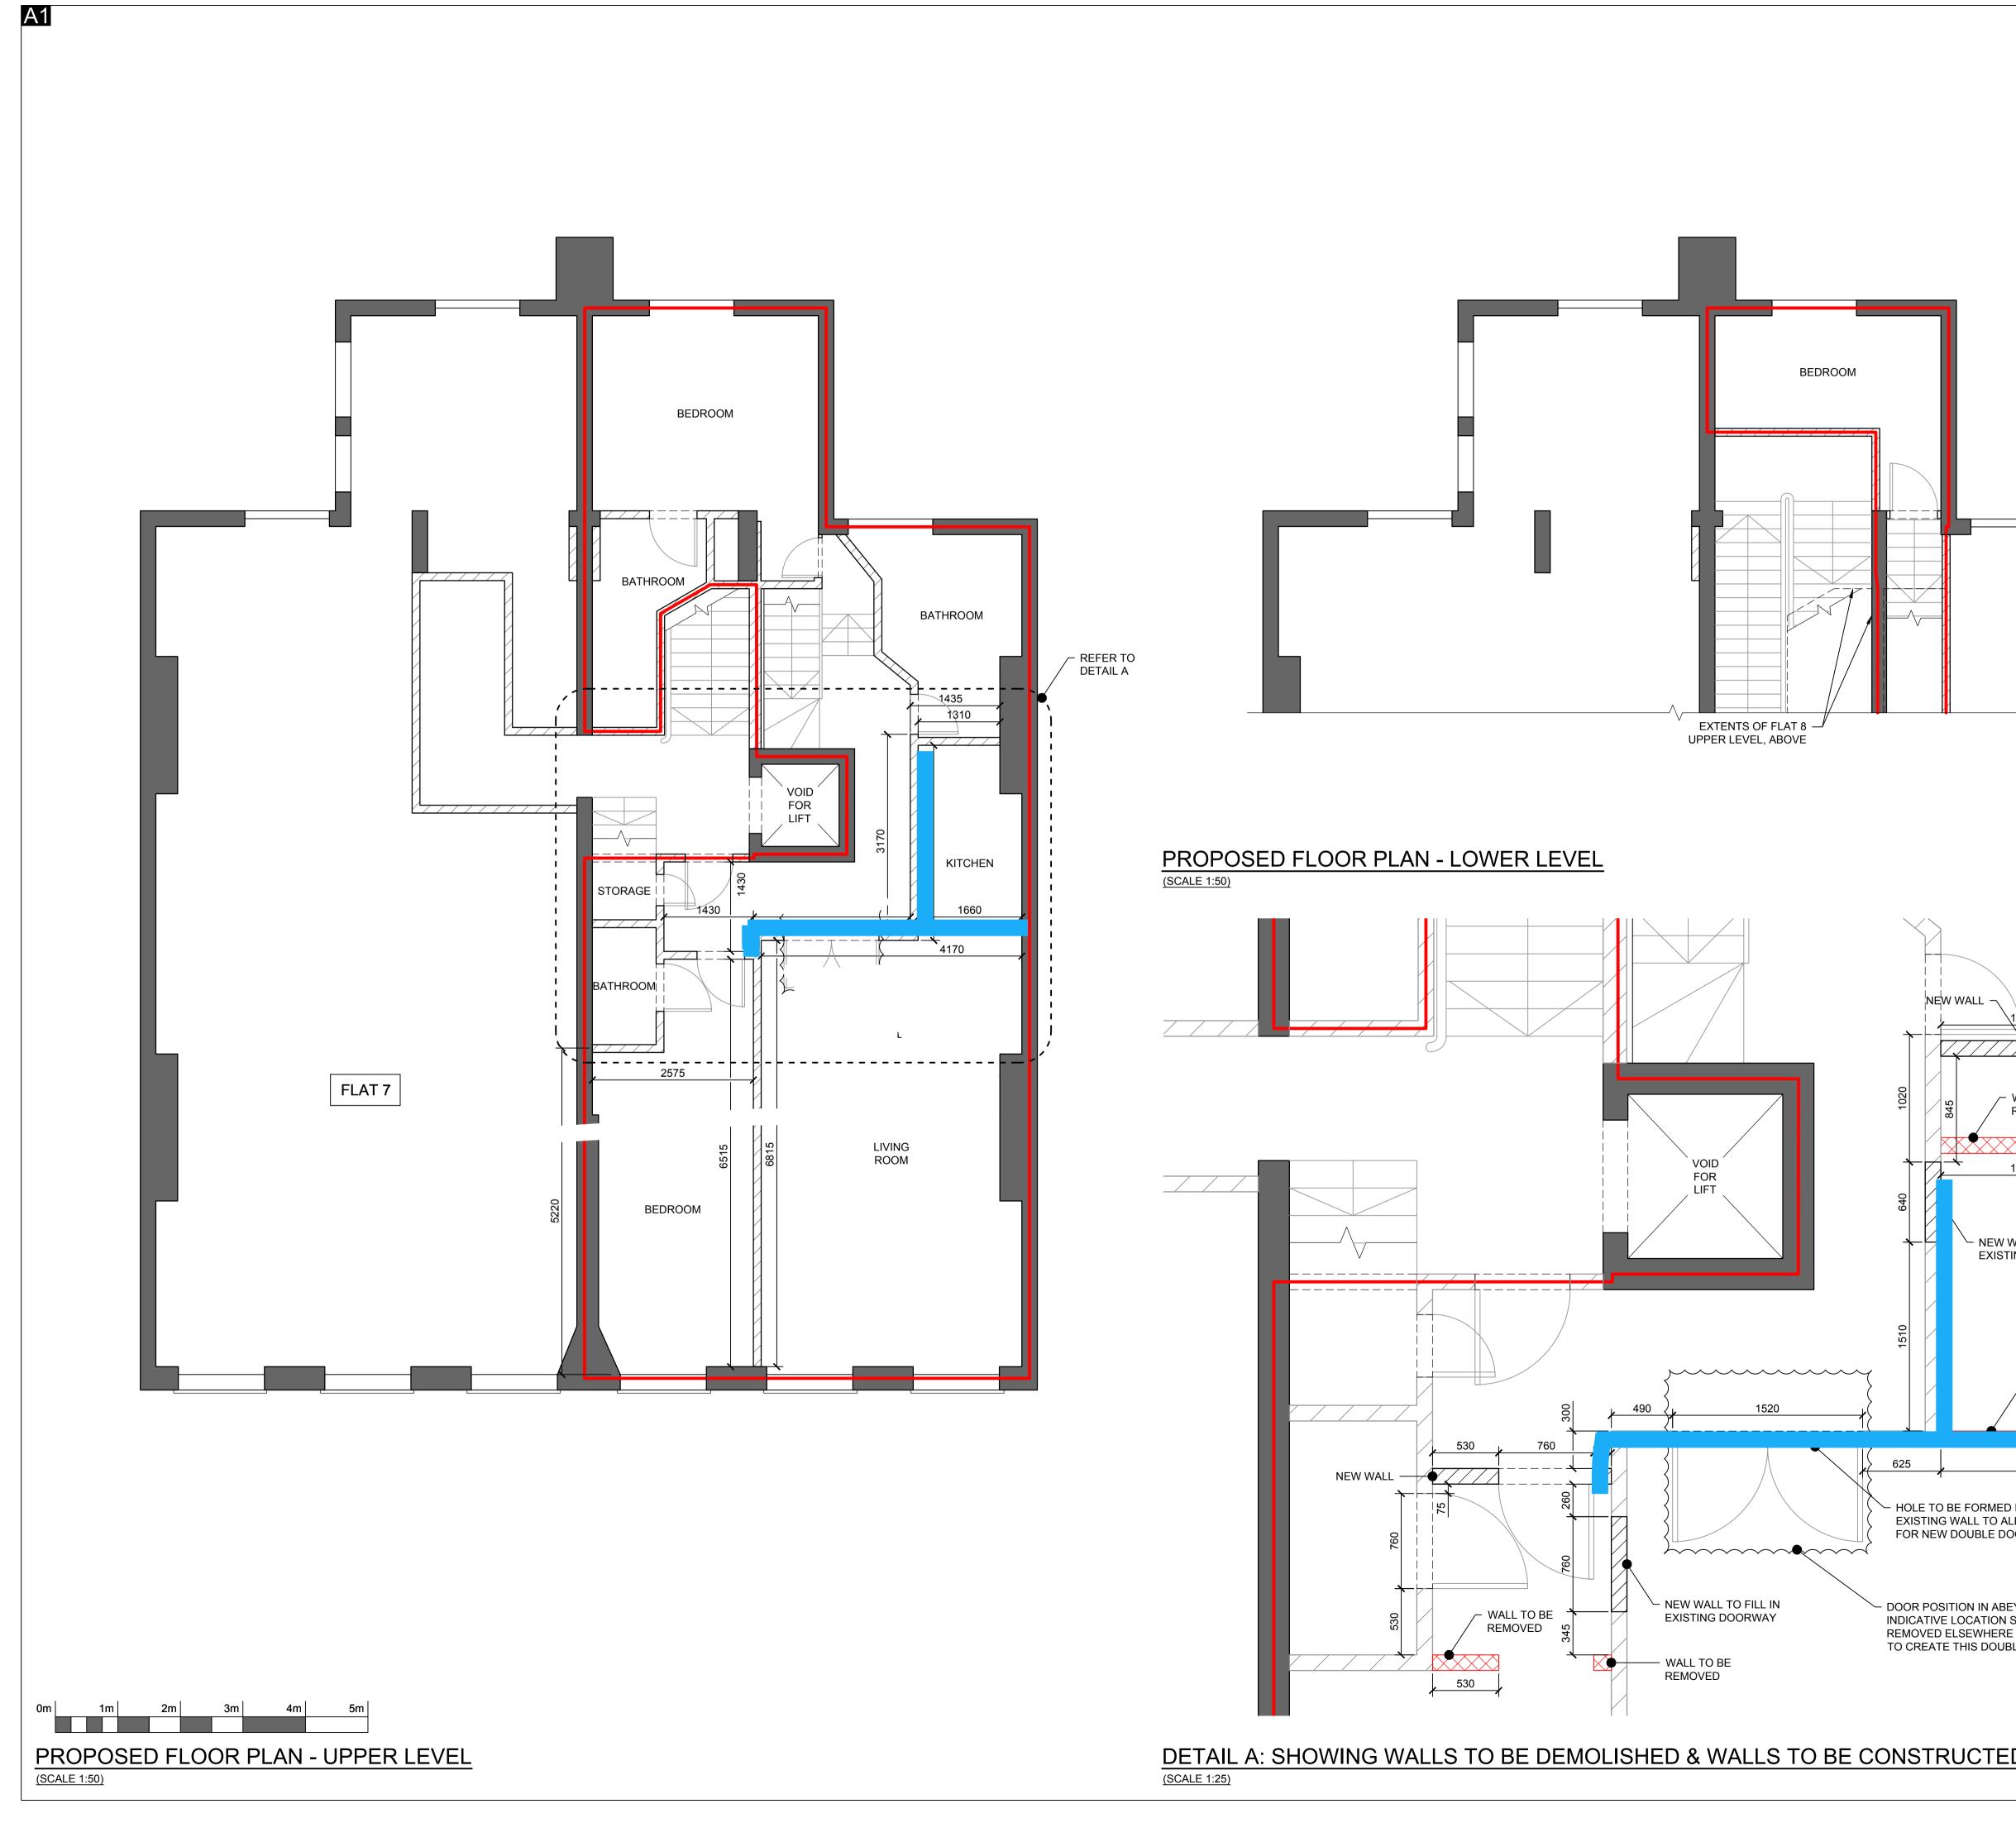

|                                                                                        | <ul> <li>NOTES</li> <li>1. This drawing should be read with all other project drawings and specifications.</li> <li>2. Do not scale from this drawing, use figured dimensions only.</li> <li>3. All dimensions are in millimeters.</li> <li>4. All levels are in meters.</li> <li>5. New walls expected to be timber studwork walls to match existing. Detail in abeyance.</li> <li>6. Timber studwork walls (both existing and proposed) are assumed to be 125mm THK. Timber studwork walls are non - structural.</li> <li>7. As part of the works, the current ceiling is to be removed, raising the ceiling level to the original level. New walls are to span between floor level and the reinstated original ceiling level.</li> <li>8. The doors that are to be removed, refer to drawing for locations, can be used in the locations where new doors are shown.</li> </ul> |
|----------------------------------------------------------------------------------------|-----------------------------------------------------------------------------------------------------------------------------------------------------------------------------------------------------------------------------------------------------------------------------------------------------------------------------------------------------------------------------------------------------------------------------------------------------------------------------------------------------------------------------------------------------------------------------------------------------------------------------------------------------------------------------------------------------------------------------------------------------------------------------------------------------------------------------------------------------------------------------------|
|                                                                                        | LEGEND         General arrangement of proposed, and existing walls. Includes new walls on 1:50 plan.         New wall to be constructed as Notes 5 and 6.         Wall to be removed entirely.         Hidden detail.         Structural, solid masonry wall.                                                                                                                                                                                                                                                                                                                                                                                                                                                                                                                                                                                                                     |
|                                                                                        |                                                                                                                                                                                                                                                                                                                                                                                                                                                                                                                                                                                                                                                                                                                                                                                                                                                                                   |
| WALL TO FILL IN<br>ING DOORWAY                                                         |                                                                                                                                                                                                                                                                                                                                                                                                                                                                                                                                                                                                                                                                                                                                                                                                                                                                                   |
| WALL TO BE<br>REMOVED                                                                  |                                                                                                                                                                                                                                                                                                                                                                                                                                                                                                                                                                                                                                                                                                                                                                                                                                                                                   |
| 1660<br>D IN<br>LLOW<br>OOR.<br>EYANCE,<br>SHOWN. DOORS<br>E TO BE REUSED<br>BLE DOOR. | 0       03/05/16       TP       YN       Issue for Planning         Rev.       Date       Dm.       Ckd.       Description         Project Title       Flat 8       46 Lancaster Gate         Drawing Title       Plan       As Proposed         Scales ALA1       As Shown                                                                                                                                                                                                                                                                                                                                                                                                                                                                                                                                                                                                       |
| <u>D</u>                                                                               | As Snown Date Drawn By Checked By 28/04/16 TP YN Drawing Status PLANNING Drawing Number Revision A200 0                                                                                                                                                                                                                                                                                                                                                                                                                                                                                                                                                                                                                                                                                                                                                                           |
|                                                                                        |                                                                                                                                                                                                                                                                                                                                                                                                                                                                                                                                                                                                                                                                                                                                                                                                                                                                                   |