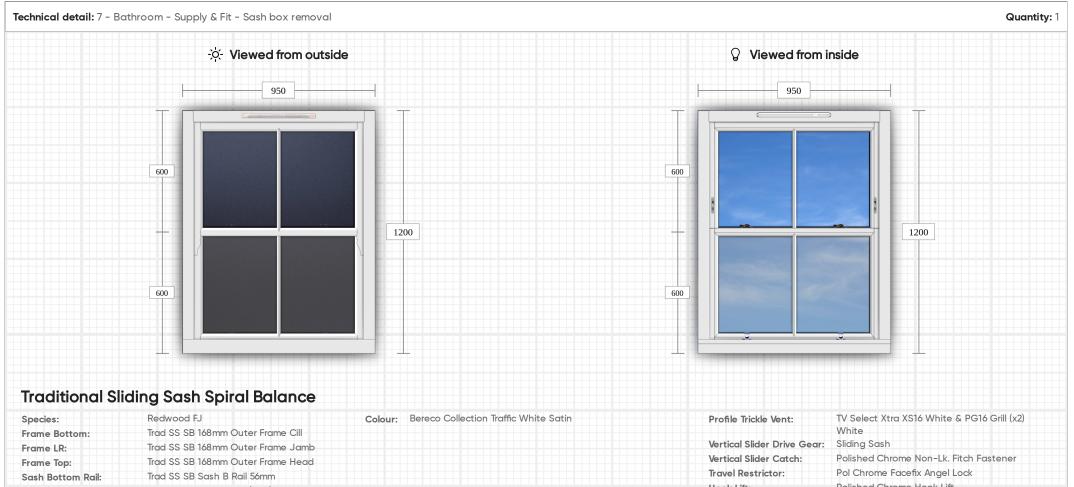

 Date:
 12th Dec 2023

 Total Items:
 7

 Page:
 7 of 9

Please note - Images shown are for illustrative purposes. Dimensions given are illustrative. Printers & computer screens cannot be relied upon to accurately replicate colours.

16mm Lambs Tongue

Glass: 31dB Std Float 4/16Ar/4T - Aluminium Silver - back to back spacer - Clear

Astragal bar:

BERGSON& EATON

 Reference:
 1573-1-v4

 Date:
 12th Dec 2023

 Total Items:
 7

 Page:
 8 of 9