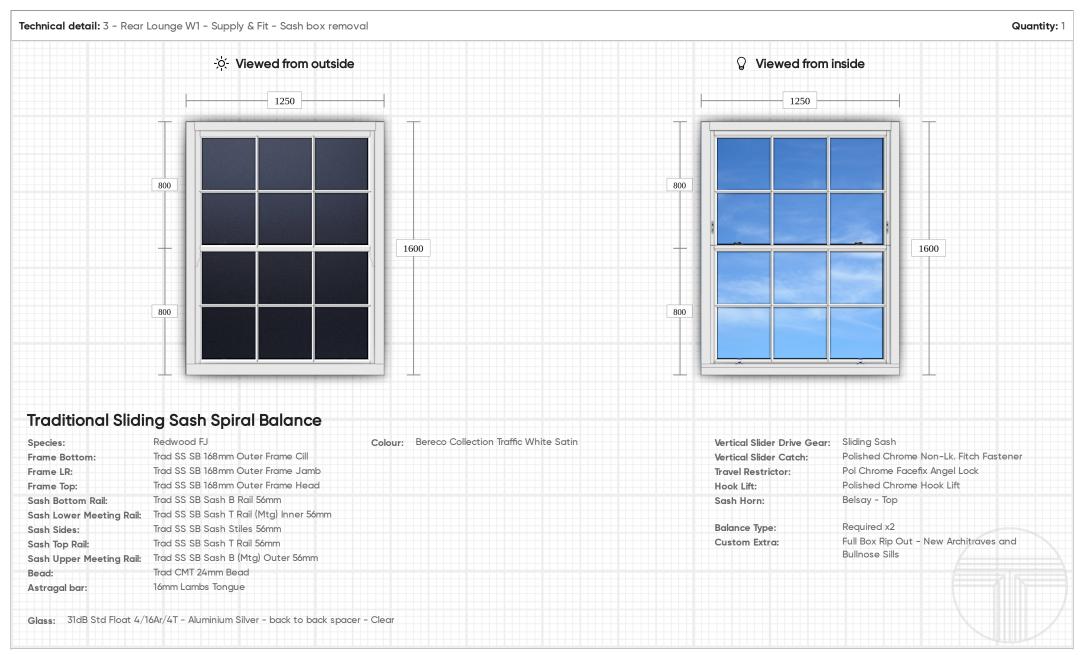

 Date:
 12th Dec 2023

 Total Items:
 7

 Page:
 7 of 9

Please note - Images shown are for illustrative purposes. Dimensions given are illustrative. Printers & computer screens cannot be relied upon to accurately replicate colours.

16mm Lambs Tongue

Glass: 31dB Std Float 4/16Ar/4T - Aluminium Silver - back to back spacer - Clear

Astragal bar:

BERGSON& EATON

 Reference:
 1573-1-v4

 Date:
 12th Dec 2023

 Total Items:
 7

 Page:
 8 of 9