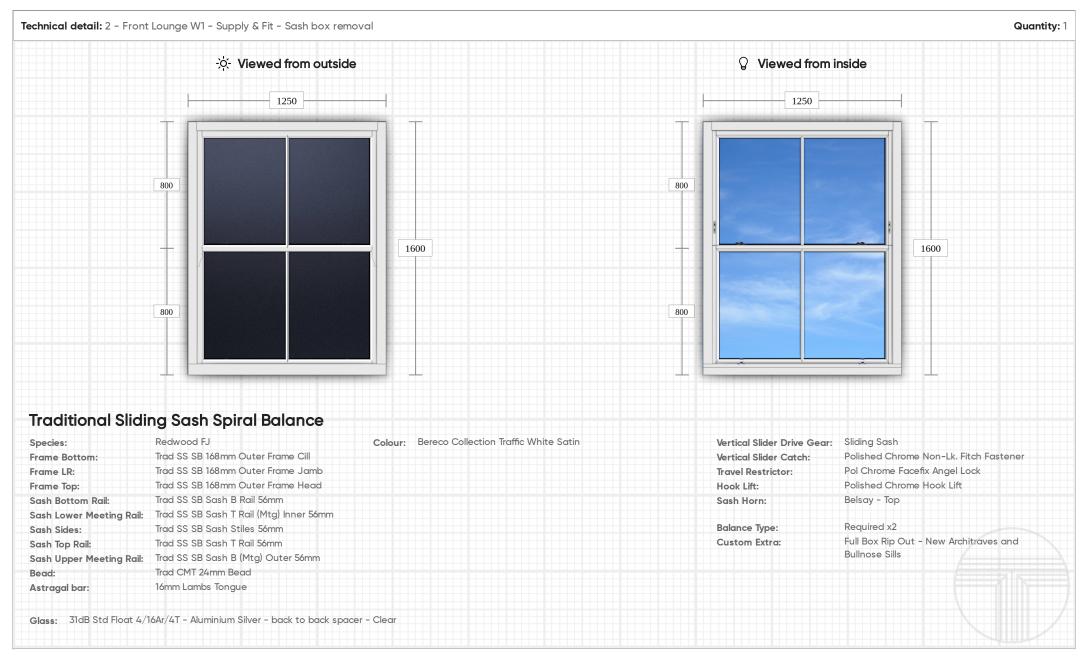

Please note - Images shown are for illustrative purposes. Dimensions given are illustrative. Printers & computer screens cannot be relied upon to accurately replicate colours.

BERGSON& EATON SPECIALISTS IN WINDOWS DOORS CONSERVATORIES & ORANGERIES 
 Reference:
 1573-1-v4

 Date:
 12th Dec 2023

 Total Items:
 7

 Page:
 7 of 9

Please note - Images shown are for illustrative purposes. Dimensions given are illustrative. Printers & computer screens cannot be relied upon to accurately replicate colours.