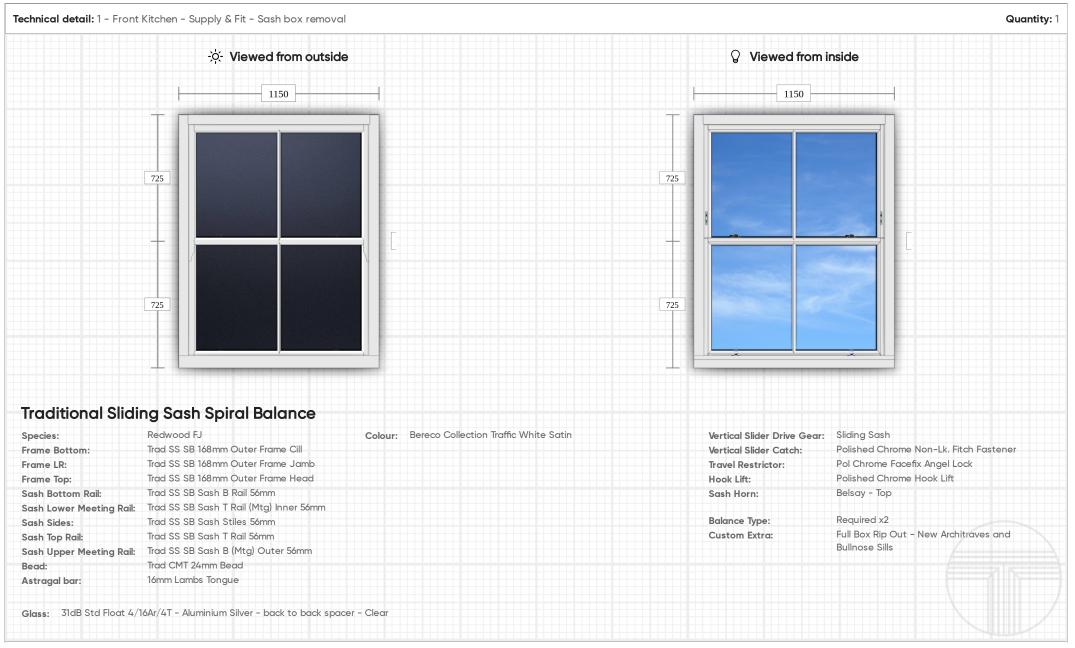

**Reference:** 1573-1-v4 12th Dec 2023 Date: Total Items: 7 Page: 6 of 9

## Traditional Sliding Sash Spiral Balance

**Bergson**&Eaton

| Species:                 | Redwood FJ                                    | Colour: Bereco Collection Traffic White Satin | Profile Trickle Vent:       | TV Select Xtra XS16 White & PG16 Grill (x2) |
|--------------------------|-----------------------------------------------|-----------------------------------------------|-----------------------------|---------------------------------------------|
| Frame Bottom:            | Trad SS SB 168mm Outer Frame Cill             |                                               |                             | White                                       |
| Frame LR:                | Trad SS SB 168mm Outer Frame Jamb             |                                               | Vertical Slider Drive Gear: | Sliding Sash                                |
| Frame Top:               | Trad SS SB 168mm Outer Frame Head             |                                               | Vertical Slider Catch:      | Polished Chrome Non-Lk. Fitch Fastener      |
| Sash Bottom Rail:        | Trad SS SB Sash B Rail 56mm                   |                                               | Travel Restrictor:          | Pol Chrome Facefix Angel Lock               |
| Sash Lower Meeting Rail: | Trad SS SB Sash T Rail (Mtg) Inner 56mm       |                                               | Hook Lift:                  | Polished Chrome Hook Lift                   |
| Sash Sides:              | Trad SS SB Sash Stiles 56mm                   |                                               | Sash Horn:                  | Belsay - Top                                |
| Sash Top Rail:           | Trad SS SB Sash T Rail 56mm                   |                                               |                             |                                             |
| Sash Upper Meeting Rail: | Trad SS SB Sash B (Mtg) Outer 56mm            |                                               | Balance Type:               | Required x2                                 |
| Bead:                    | Trad CMT 24mm Bead                            |                                               | Custom Extra:               | Full Box Rip Out - New Architraves and      |
| Astragal bar:            | 16mm Lambs Tongue                             |                                               |                             | Bullnose Sills                              |
|                          |                                               |                                               |                             |                                             |
| Glass: 31dB Std Float 4/ | 16Ar/4T - Aluminium Silver - back to back spa | cer - Clear                                   |                             |                                             |
|                          |                                               |                                               |                             |                                             |