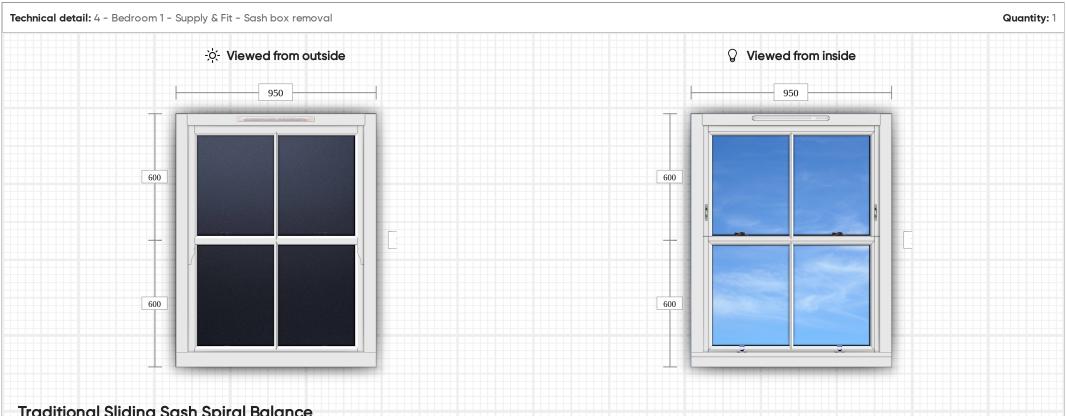

Please note - Images shown are for illustrative purposes. Dimensions given are illustrative. Printers & computer screens cannot be relied upon to accurately replicate colours.

 Reference:
 1573-1-v4

 Date:
 12th Dec 2023

 Total Items:
 7

 Page:
 9 of 9

| Species:                  | Redwood FJ                                    | Colour: Bereco Collection Traffic White Satin | Profile Trickle Vent:                                      | TV Select Xtra XS16 White & PG16 Grill (x2)                                                          |
|---------------------------|-----------------------------------------------|-----------------------------------------------|------------------------------------------------------------|------------------------------------------------------------------------------------------------------|
| Frame Bottom:             | Trad SS SB 168mm Outer Frame Cill             |                                               |                                                            | White                                                                                                |
| Frame LR:                 | Trad SS SB 168mm Outer Frame Jamb             |                                               | Vertical Slider Drive Gear:                                | Sliding Sash                                                                                         |
| Frame Top:                | Trad SS SB 168mm Outer Frame Head             |                                               | Vertical Slider Catch:<br>Travel Restrictor:<br>Hook Lift: | Polished Chrome Non-Lk. Fitch Fastener<br>Pol Chrome Facefix Angel Lock<br>Polished Chrome Hook Lift |
| Sash Bottom Rail:         | Trad SS SB Sash B Rail 56mm                   |                                               |                                                            |                                                                                                      |
| Sash Lower Meeting Rail:  | Trad SS SB Sash T Rail (Mtg) Inner 56mm       |                                               |                                                            |                                                                                                      |
| Sash Sides:               | Trad SS SB Sash Stiles 56mm                   |                                               | Sash Horn:                                                 | Belsay - Top                                                                                         |
| Sash Top Rail:            | Trad SS SB Sash T Rail 56mm                   |                                               |                                                            |                                                                                                      |
| Sash Upper Meeting Rail:  | Trad SS SB Sash B (Mtg) Outer 56mm            |                                               | Balance Type:                                              | Required x2                                                                                          |
| Bead:                     | Trad CMT 24mm Bead                            |                                               | Custom Extra:                                              | Full Box Rip Out - New Architraves and                                                               |
| Astragal bar:             | 16mm Lambs Tongue                             |                                               |                                                            | Bullnose Sills                                                                                       |
| Glass 1: 31dB Std Float 4 | ./16Ar/4T - Aluminium Silver - back to back s | bacer – Clear                                 |                                                            |                                                                                                      |
| Glass 2: 31dB Std Float 4 | /16Ar/4T - Aluminium Silver - back to back s  | pacer – Frosted                               |                                                            |                                                                                                      |
|                           |                                               |                                               |                                                            |                                                                                                      |