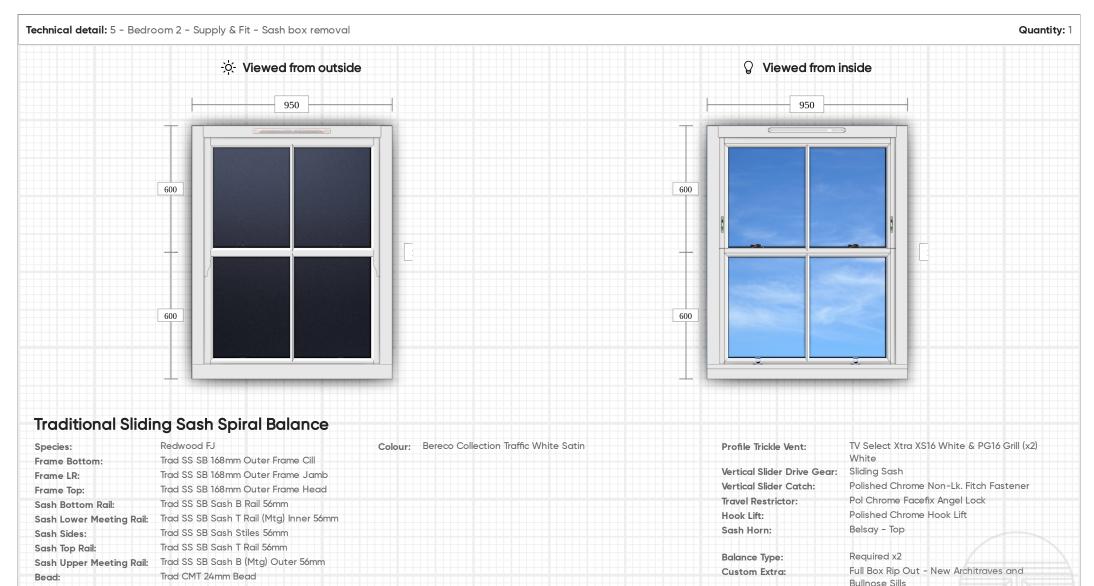

**Reference:** 1573-1-v4 12th Dec 2023 Date: Total Items: 7 Page: 6 of 9

## Traditional Sliding Sash Spiral Balance

**Bergson**&Eaton

| Species:                 | Redwood FJ                                    | Colour: Bereco Collection Traffic White Satin | Profile Trickle Vent:       | TV Select Xtra XS16 White & PG16 Grill (x2) |
|--------------------------|-----------------------------------------------|-----------------------------------------------|-----------------------------|---------------------------------------------|
| Frame Bottom:            | Trad SS SB 168mm Outer Frame Cill             |                                               |                             | White                                       |
| Frame LR:                | Trad SS SB 168mm Outer Frame Jamb             |                                               | Vertical Slider Drive Gear: | Sliding Sash                                |
| Frame Top:               | Trad SS SB 168mm Outer Frame Head             |                                               | Vertical Slider Catch:      | Polished Chrome Non-Lk. Fitch Fastener      |
| Sash Bottom Rail:        | Trad SS SB Sash B Rail 56mm                   |                                               | Travel Restrictor:          | Pol Chrome Facefix Angel Lock               |
| Sash Lower Meeting Rail: | Trad SS SB Sash T Rail (Mtg) Inner 56mm       |                                               | Hook Lift:                  | Polished Chrome Hook Lift                   |
| Sash Sides:              | Trad SS SB Sash Stiles 56mm                   |                                               | Sash Horn:                  | Belsay - Top                                |
| Sash Top Rail:           | Trad SS SB Sash T Rail 56mm                   |                                               |                             |                                             |
| Sash Upper Meeting Rail: | Trad SS SB Sash B (Mtg) Outer 56mm            |                                               | Balance Type:               | Required x2                                 |
| Bead:                    | Trad CMT 24mm Bead                            |                                               | Custom Extra:               | Full Box Rip Out - New Architraves and      |
| Astragal bar:            | 16mm Lambs Tongue                             |                                               |                             | Bullnose Sills                              |
|                          |                                               |                                               |                             |                                             |
| Glass: 31dB Std Float 4/ | 16Ar/4T - Aluminium Silver - back to back spa | cer - Clear                                   |                             |                                             |
|                          |                                               |                                               |                             |                                             |