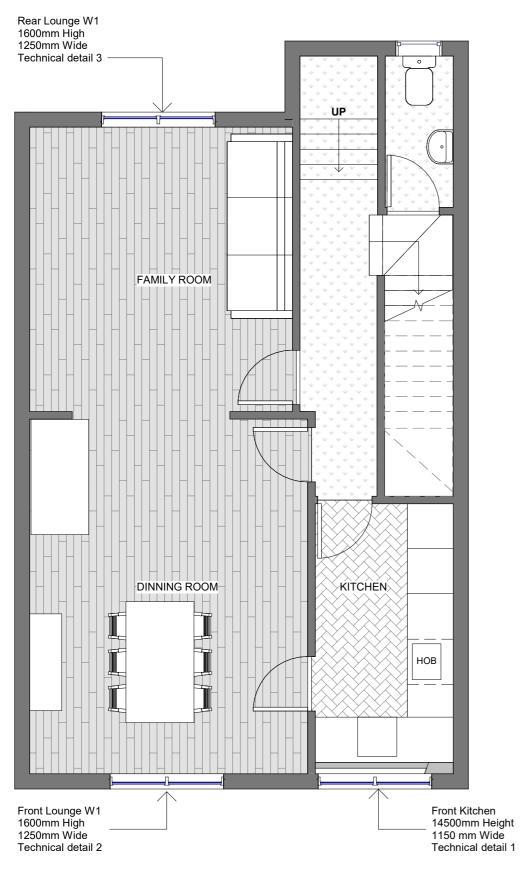

Window Replacment Ms Pei 59 St George's drive SW1V 4DF FLOOR PLANS

| purpose ISSUE FOR INFORMATION |     |  | dwn                                                                                                                  | dwg no                                   | issue    |  |  |
|-------------------------------|-----|--|----------------------------------------------------------------------------------------------------------------------|------------------------------------------|----------|--|--|
|                               |     |  | TS                                                                                                                   | ° CD-011                                 | С        |  |  |
| scale 1:50 (                  | @A3 |  | Do not scale this drawing. Verify all dimensions on site before                                                      |                                          |          |  |  |
| project no iHD0030            |     |  | commencing any work. Copyright © This drawing remains the property of iHome Design. Reproduction in whole or in part |                                          |          |  |  |
| date DEC 2023                 |     |  |                                                                                                                      | part without prior consent is forbidden. | iii pait |  |  |
|                               |     |  |                                                                                                                      |                                          |          |  |  |