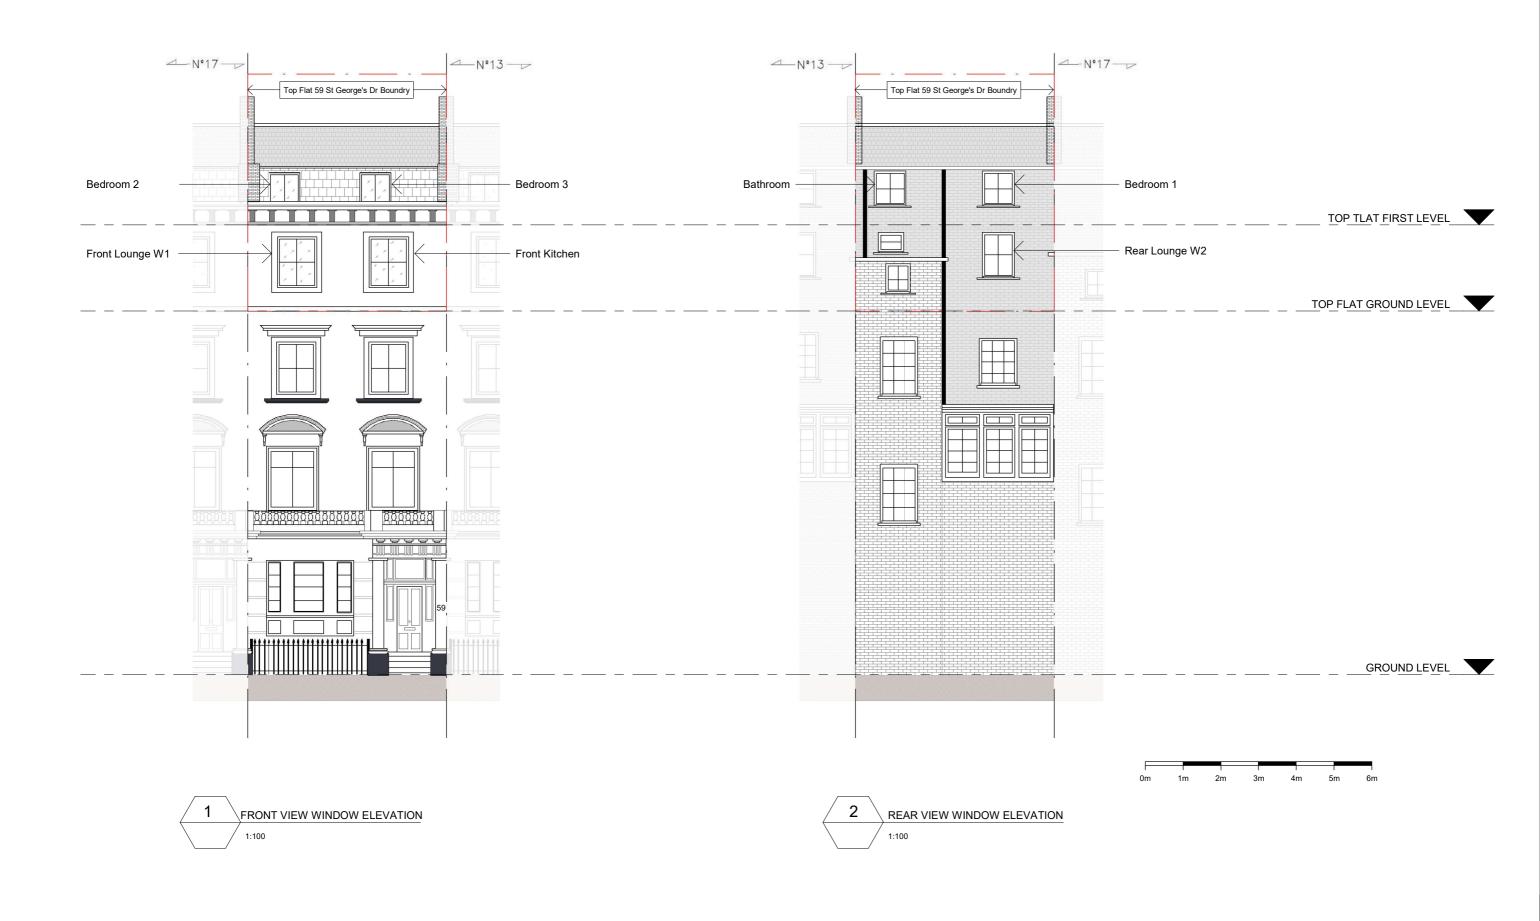

Window Replacment Ms Pei 59 St George's drive SW1V 4DF **EXISTING ELEVATIONS** 

| purpose ISSUE FOR INFO | dwn             | dwg                       |        |
|------------------------|-----------------|---------------------------|--------|
|                        |                 | TS                        |        |
| scale 1:100 @A3        |                 | Do not scale              | e this |
| project no iHD0030     |                 | commencing<br>property of |        |
| date DEC 2023          | $\neg  \smile $ | whole or in               |        |