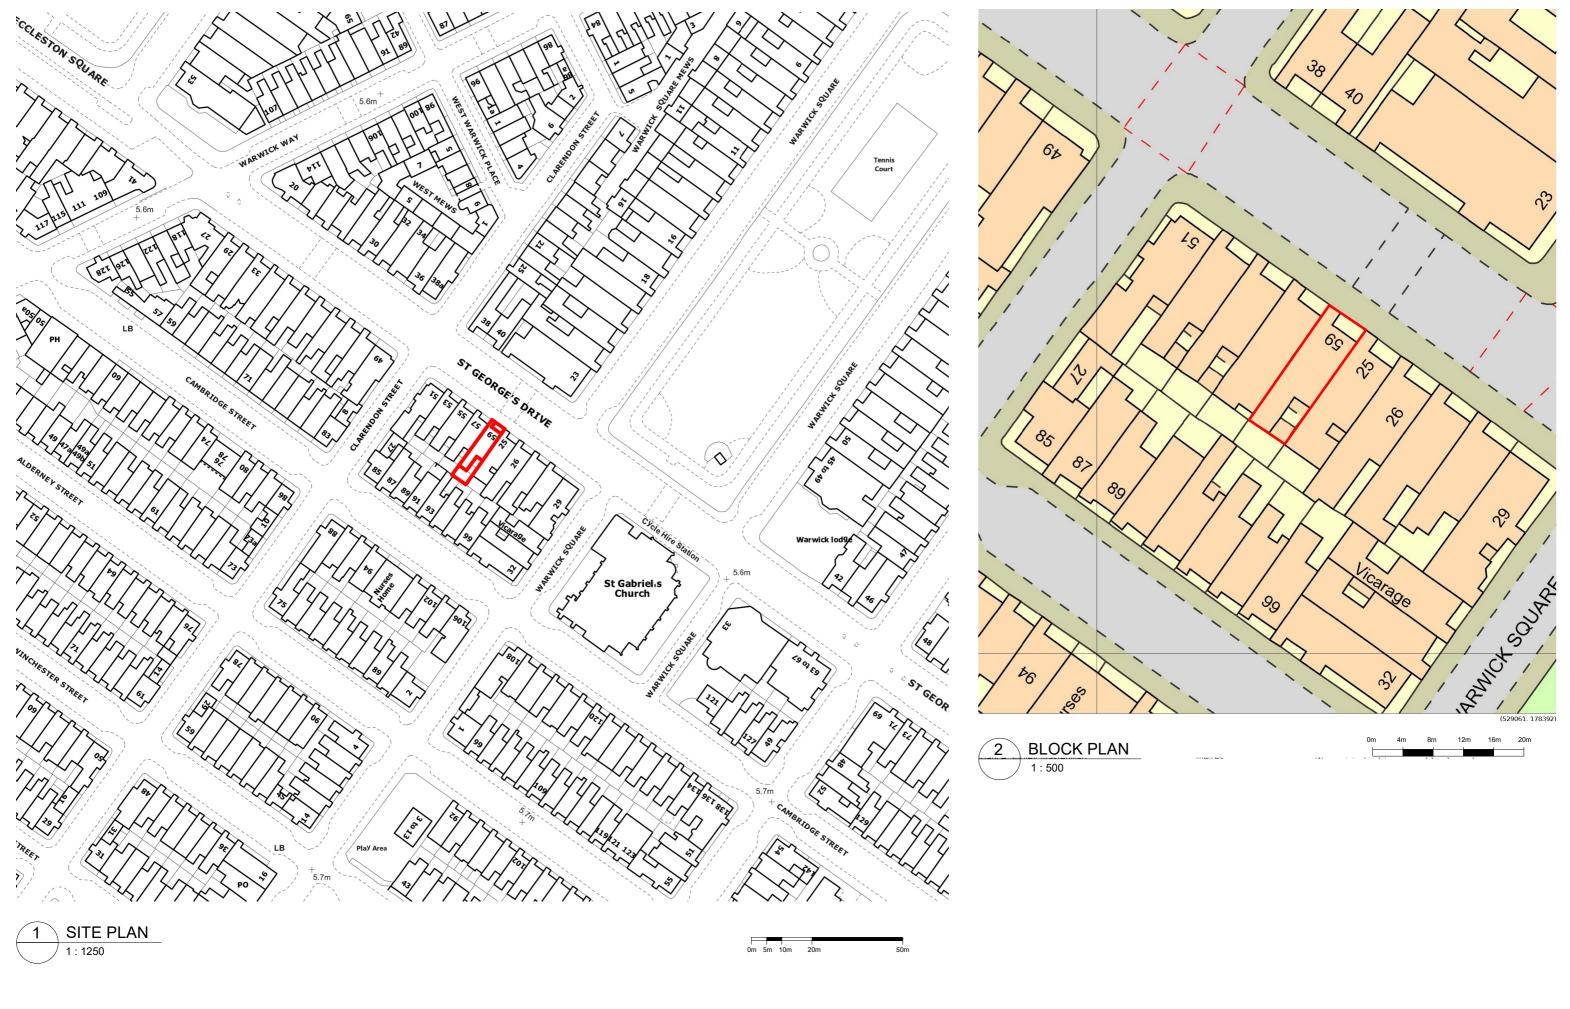

Window Replacment Ms Pei 59 St George's drive SW1V 4DF SITE & BLOCK PLAN

| purpose   | dwn       | dv  |  |                           |       |
|-----------|-----------|-----|--|---------------------------|-------|
|           | As        |     |  | TS                        |       |
| scale     | indicated | @A3 |  | Do not scale              | e thi |
| project n | o iHD0030 |     |  | commencing<br>property of |       |
| date      | DEC 202   | 3   |  | whole or in               |       |
|           |           |     |  |                           |       |