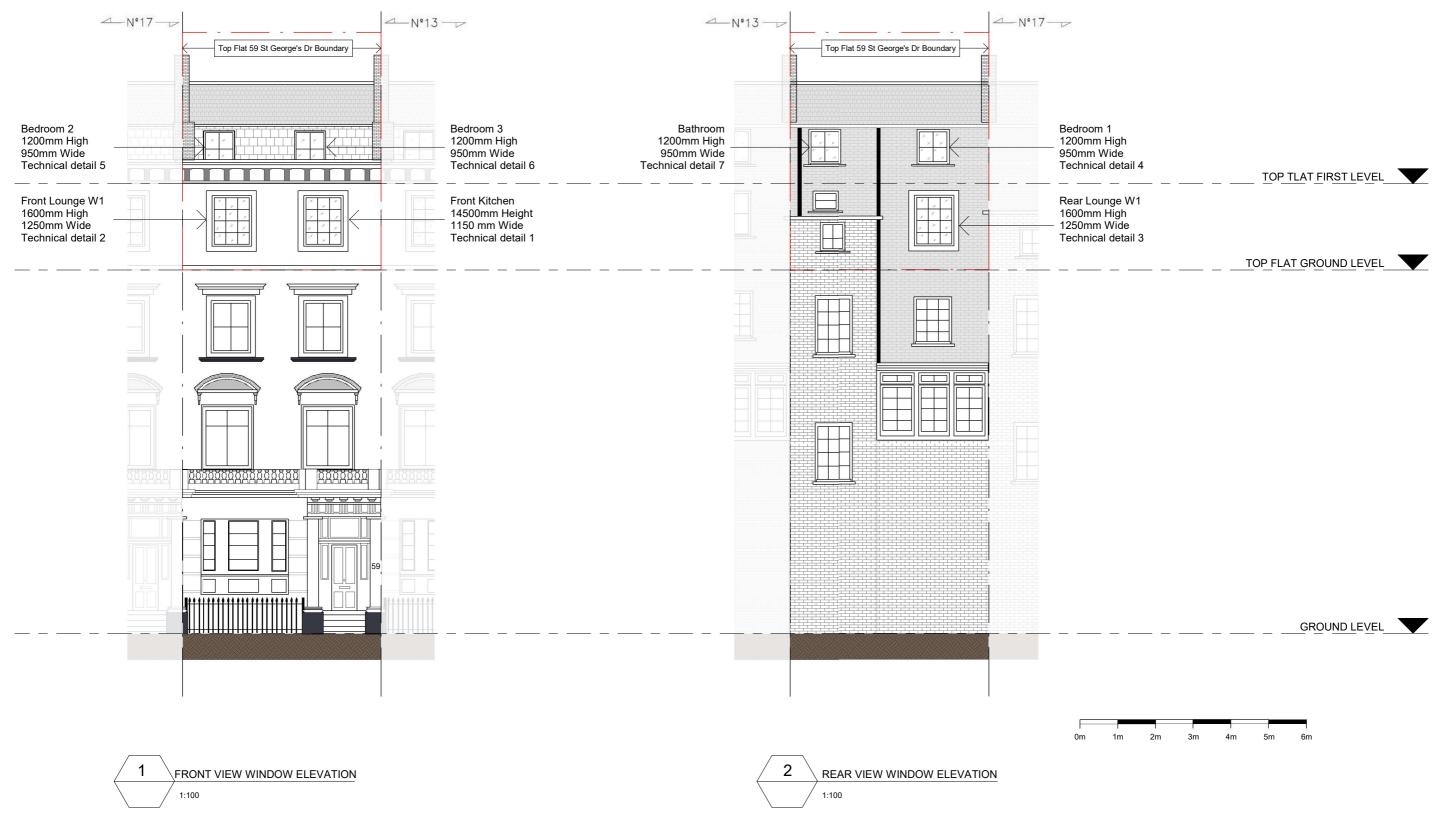

Bathroom Bathroom 1200mm High 1200mm High 950mm Wide 950mm Wide Technical detail 7 Technical detail 7 BEDROOM 1 DŃ BEDROOM 2 BEDROOM 3 Bedroom 2 1200mm High 950mm Wide Bedroom 3 1200mm High 950mm Wide Technical detail 5 Technical detail 6

Note: Refer to Bergson & Eaton technical detail sheet Reference: 1573-1-v4 Date: 12th Dec 2023

| С     | 12/12/2023 | FINAL SET               | TS      |
|-------|------------|-------------------------|---------|
| В     | 12/12/2023 | AMENDED ELEVATION       | TS      |
| Α     | 12/12/2023 | ISSUE TO CLIENTS REVIEW | TS      |
| Issue | Date       | Description             | Checker |

Window Replacment Ms Pei 59 St George's drive SW1V 4DF PROPOSED ELEVATIONS

| $\overline{c}$ | purpose    | ISSUE F | OR INFO | RMATION  |
|----------------|------------|---------|---------|----------|
| 0              |            |         |         |          |
|                | scale      | 1:100   | @A3     | $\neg$ / |
|                | project no | iHD0030 | )       |          |