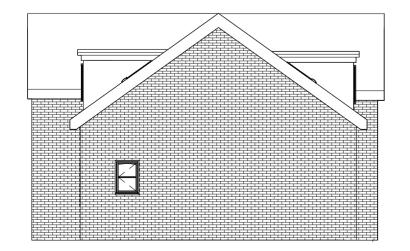

## Rear Elevation

Side Elevation

Side Elevation

Location 673 Denby Dale Road Calder Grove Wakefield WF4 3DL Title. Proposed Elevations Scale Dwg No. Vs. 1:100 @ A3 673DDR-004 А +

5

0

10 m

This drawing is copyright and shall not be reproduced without permission of RBA Town Panning Ltd. Do not scale from this drawing, use figured dimentions. It is the contractors responsibility to check all dimensions on site. This drawing is to be read in conjunction with other Structural Engineering Drawings. It is the contractors responsibility to ensure compliance with Building Regulations.