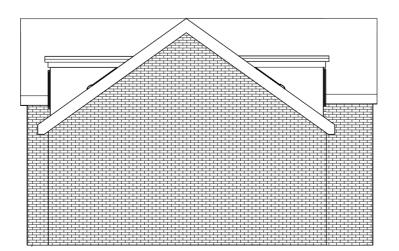

## Rear Elevation

Side Elevation

Side Elevation

Location 673 Denby Dale Road Calder Grove Wakefield WF4 3DL Title. Proposed Elevations Scale Dwg No. Vs. 1:100 @ A3 673DDR-004 А +

5

0

10 m

This drawing is copyright and shall not be reproduced without permission of RBA Town Panning Ltd. Do not scale from this drawing, use figured dimentions. It is the contractors responsibility to check all dimensions on site. This drawing is to be read in conjunction with other Structural Engineering Drawings. It is the contractors responsibility to ensure compliance with Building Regulations.