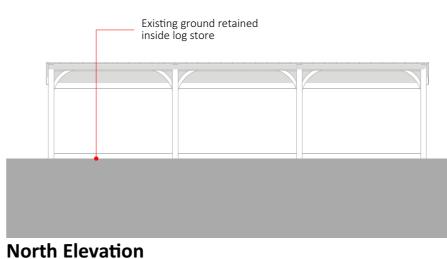

West Elevation 1:100

Timber posts hammered into the ground, supporting timber cladding on 3 sides with

**East Elevation** 1:100

MATERIALS Timber posts Horizontal timber cladding Onduline corrugated sheet roof