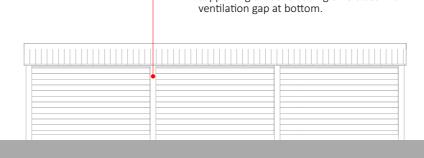

West Elevation 1:100

Timber posts hammered into the ground, supporting timber cladding on 3 sides with

**East Elevation** 1:100

MATERIALS Timber posts Horizontal timber cladding Onduline corrugated sheet roof