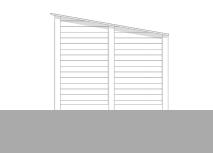

West Elevation 1:100

Timber posts hammered into the ground, supporting timber cladding on 3 sides with

**East Elevation** 1:100

MATERIALS Timber posts Horizontal timber cladding Onduline corrugated sheet roof