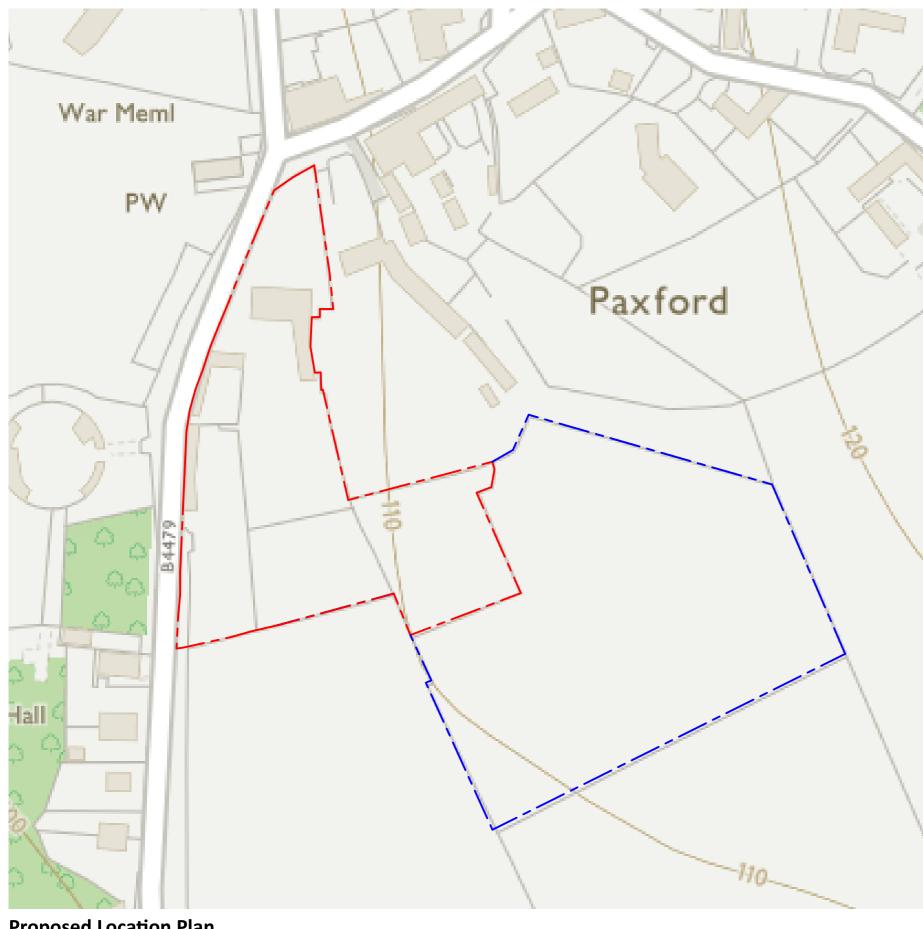

**Aerial View - NOT TO SCALE** 

**Proposed Location Plan** 1:1250

1:1250 10 20 30 40 50m

### **Existing Location Plan**

| Revision | Date       | Details          |
|----------|------------|------------------|
| PL01     | 11/09/2023 | Barn for pre-app |
| PL02     | 05/10/2023 | Planning         |
| PL03     | 30/11/2023 | Revised Planning |