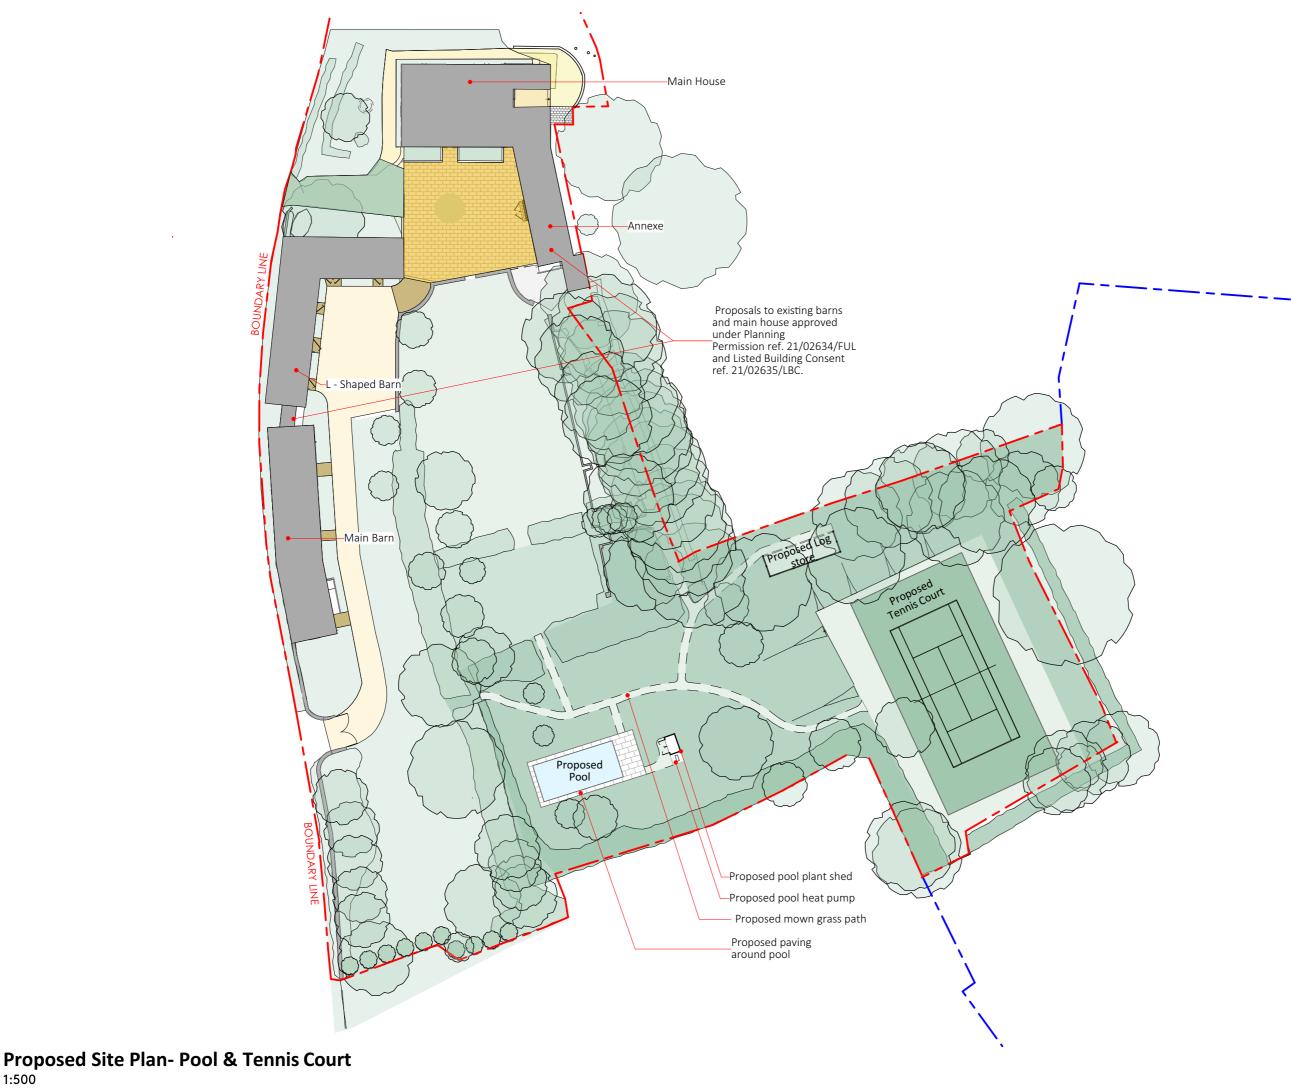

## **CONSTRUCTION**

Proposed Site Plan- Pool & Tennis Court

| Revision | Date       | Details          |
|----------|------------|------------------|
| 01       | 05/10/2023 | Planning         |
| PL-02    | 30/11/2023 | Revised Planning |
| PL-02    | 30/11/2023 | Revised Planning |
|          |            |                  |
|          |            |                  |
|          |            |                  |