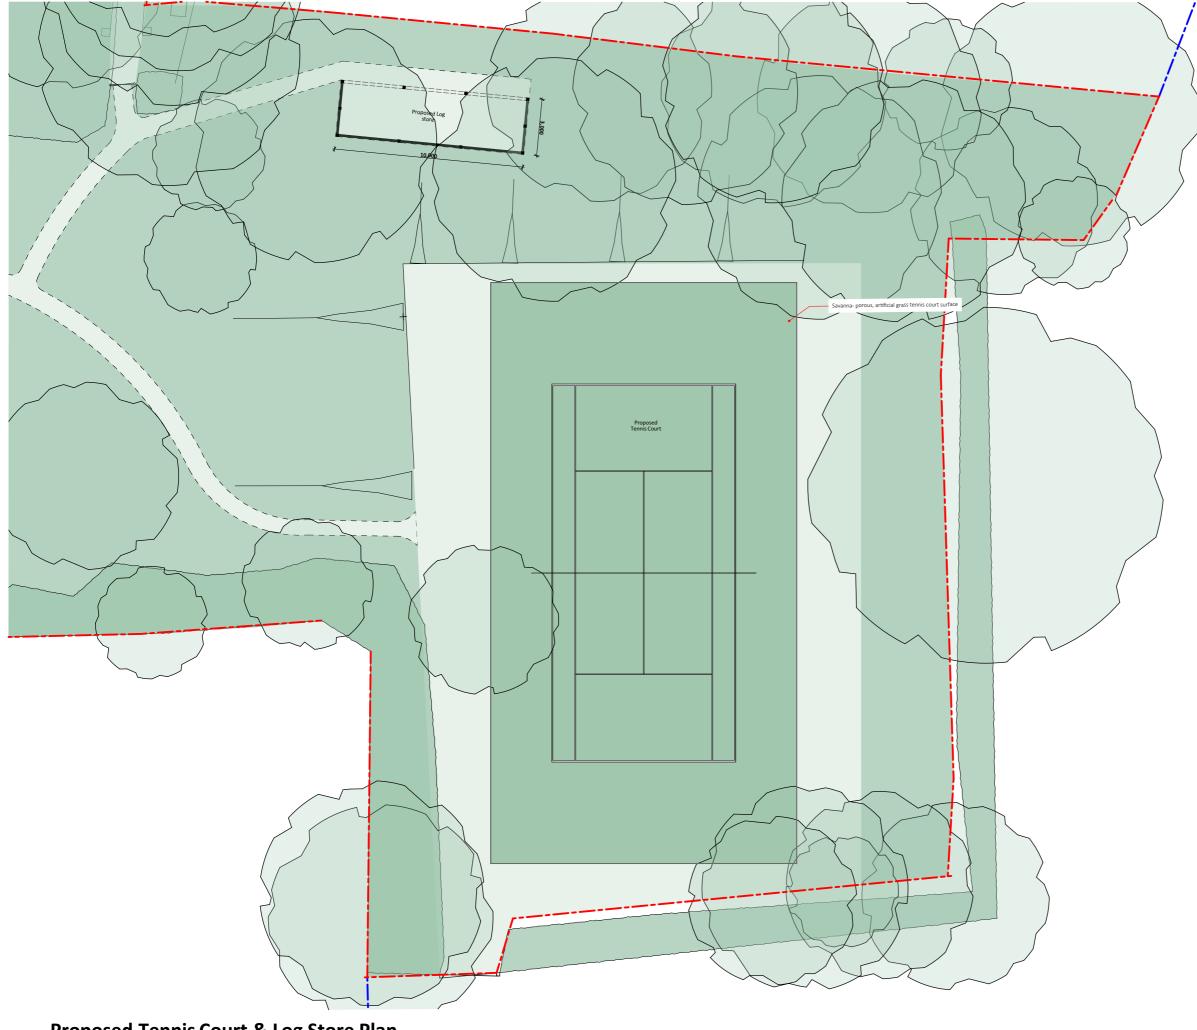

**Proposed Tennis Court & Log Store Plan** 

1:200

ALL DRAWINGS TO BE PRINTED AT 100% SCALE. DO NOT FIT TO PRINTER MARGINS WHEN PRINTING. DO NOT SCALE DIMENSIONS FROM THE DRAWING. USE FIGURED DIMENSIONS ONLY.

## **CONSTRUCTION**

Proposed Tennis Court & Log Store Plan

| Revision | Date       | Details          |
|----------|------------|------------------|
| PL01     | 05/10/2023 | Planning         |
| PL02     | 30/11/2023 | Revised Planning |
|          |            |                  |
|          |            |                  |
|          |            |                  |

**Gillon - Paxford House** 

Paxford House Paxford Blockley Gloucestershire GL55 6XQ

Simon Griffiths 30 November 2023 1:200 @ A3

Drawing Number

051-300

**PL02** 