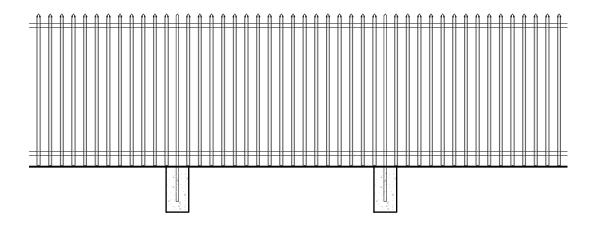

2.0m high triple point W section Ultra steel palisade fencing comprising of; cold rolled 102mm x 44mm I section posts complete with 2No. cold rolled 50mm x 50mm x 2750mm RSA rails and each bay clad with 17No. 2350mm long W section pales secured with M8 x 30mm security bolts and snap off nuts. All posts to be set into suitable concrete foundations. All fencing and fixtures are to be finished in a hot dipped Galvanised finish

## Fence Elevation as Proposed @ 1:50