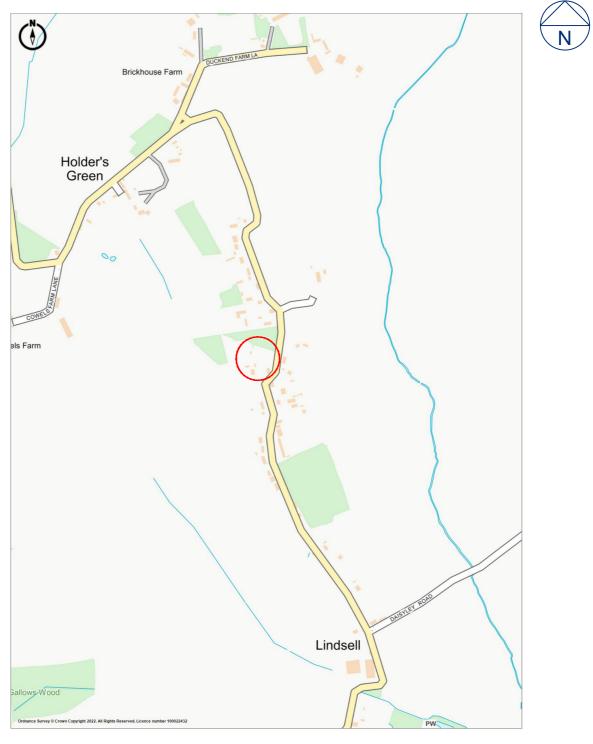

| Client Name : Mr Jason Hunter                             |                                      |                            |
|-----------------------------------------------------------|--------------------------------------|----------------------------|
| Project Title : Homefield, Lindsell, Dunmow Essex CM6 3QJ |                                      |                            |
| Drawing Name : Location Map                               |                                      |                            |
| Scale : 1:10000 @ A4                                      | Drawn/Checked: GF/KL                 | Status : Application Rev : |
| Date: 09 November 2023                                    | Plot Date: 10 November 2023 11:11:18 | Dwg No : 22.7686/M001      |