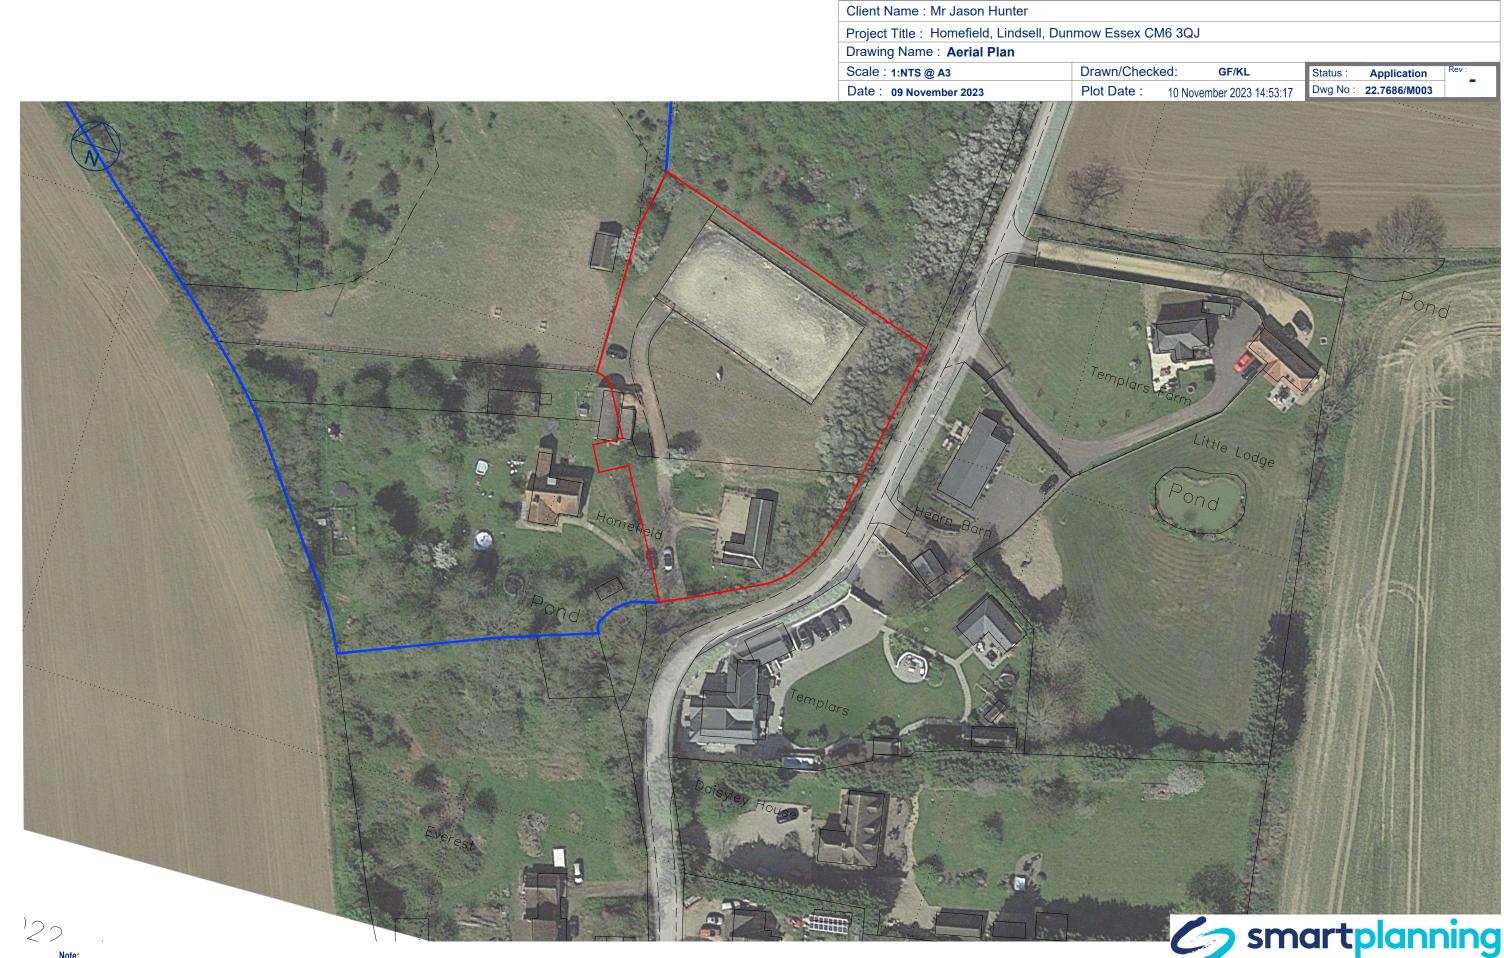

| Client Name : Mr Jason Hunter                           |                |
|---------------------------------------------------------|----------------|
| Project Title : Homefield, Lindsell, Dunmow Essex CM6 3 |                |
| Drawing Name : Aerial Plan                              |                |
| Scale : 1:NTS @ A3                                      | Drawn/Checked: |
| Date: 09 November 2023                                  | Plot Date : 10 |