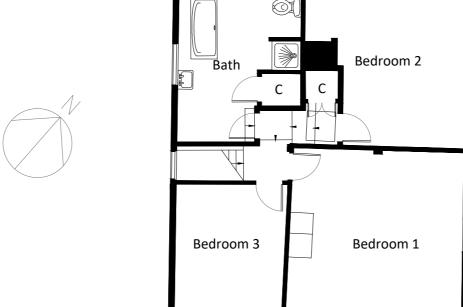

## Materials:

Painted timber windowsBlack fascia/soffits Black rainwater

goods.

South Elevation

KEY:

Proposed demolition

West Elevation

Ground Floor Plan First Floor Plan