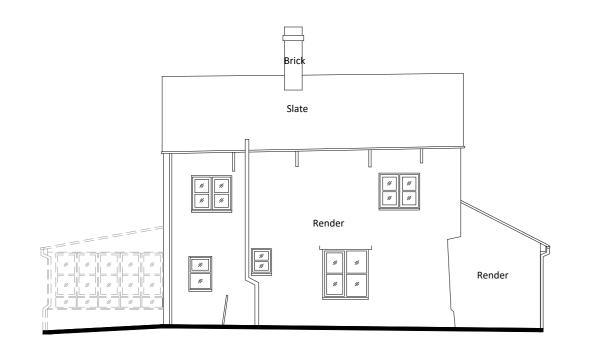

## Materials:

Painted timber windowsBlack fascia/soffits Black rainwater

goods.

South Elevation

KEY:

Proposed demolition

West Elevation

Ground Floor Plan First Floor Plan