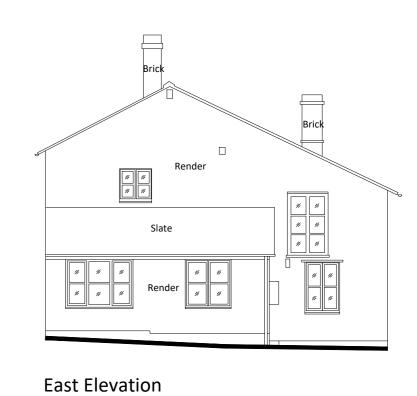

## Materials:

Painted timber windowsBlack fascia/soffits Black rainwater

goods.

South Elevation

KEY:

Proposed demolition

West Elevation

Ground Floor Plan First Floor Plan