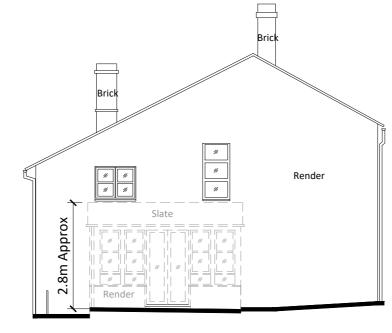

## Materials:

Painted timber windowsBlack fascia/soffits Black rainwater

goods.

South Elevation

KEY:

Proposed demolition

West Elevation

Ground Floor Plan First Floor Plan