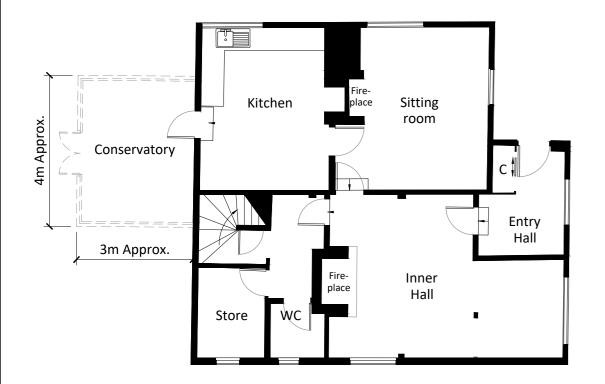

## Materials:

Painted timber windowsBlack fascia/soffits Black rainwater

goods.

South Elevation

KEY:

Proposed demolition

West Elevation

Ground Floor Plan First Floor Plan