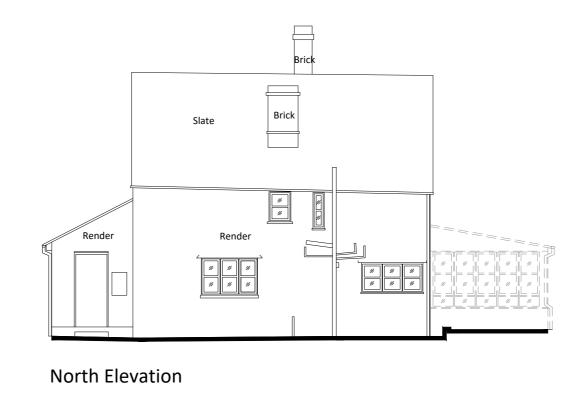

## Materials:

Painted timber windowsBlack fascia/soffits Black rainwater

goods.

South Elevation

KEY:

Proposed demolition

West Elevation

Ground Floor Plan First Floor Plan