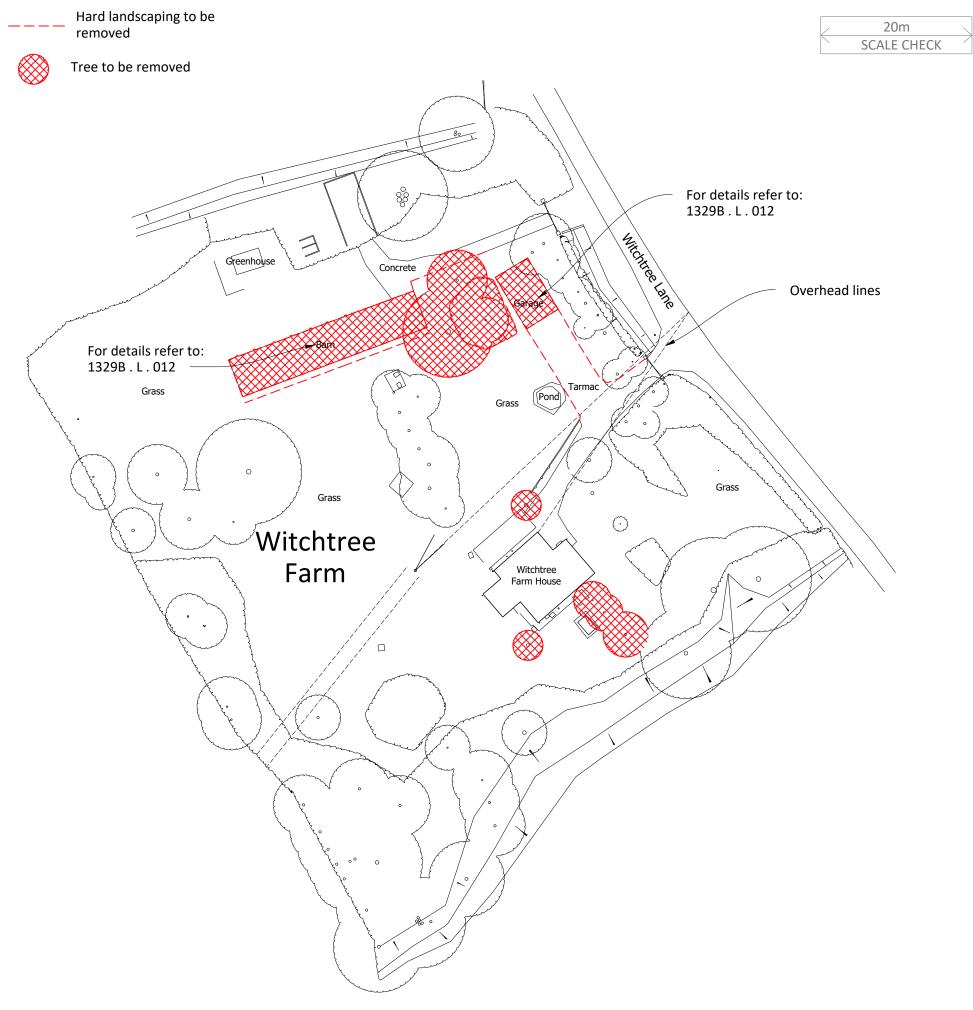

## LEGEND

Existing outbuildings to be demolished

|     |                                               | CLIENT        | Roderick Cook                                |                    |
|-----|-----------------------------------------------|---------------|----------------------------------------------|--------------------|
|     | Architecture - Design - Planning              | PROJECT       | Proposed Extension to Dwelling & Replacement |                    |
| ADP |                                               |               | Outbuildings - Witchtree House, Hempstead    |                    |
|     | T - 01206 242070                              | DRAWING TITLE | Barn and Garage - Existing Site Plan         |                    |
|     | E - mail@adpltd.co.uk<br>W - www.adpltd.co.uk | ISSUE PURPOSE | Planning Submission                          |                    |
|     | w - www.aupitu.co.uk                          | DRAWING NO.   | 1329B. L . 003                               | SHEET A3           |
|     | 1 Kolo Walk - Colchester - Essex - CO4 6ER    | DATE          | 27/11/2023                                   | <b>SCALE</b> 1:500 |