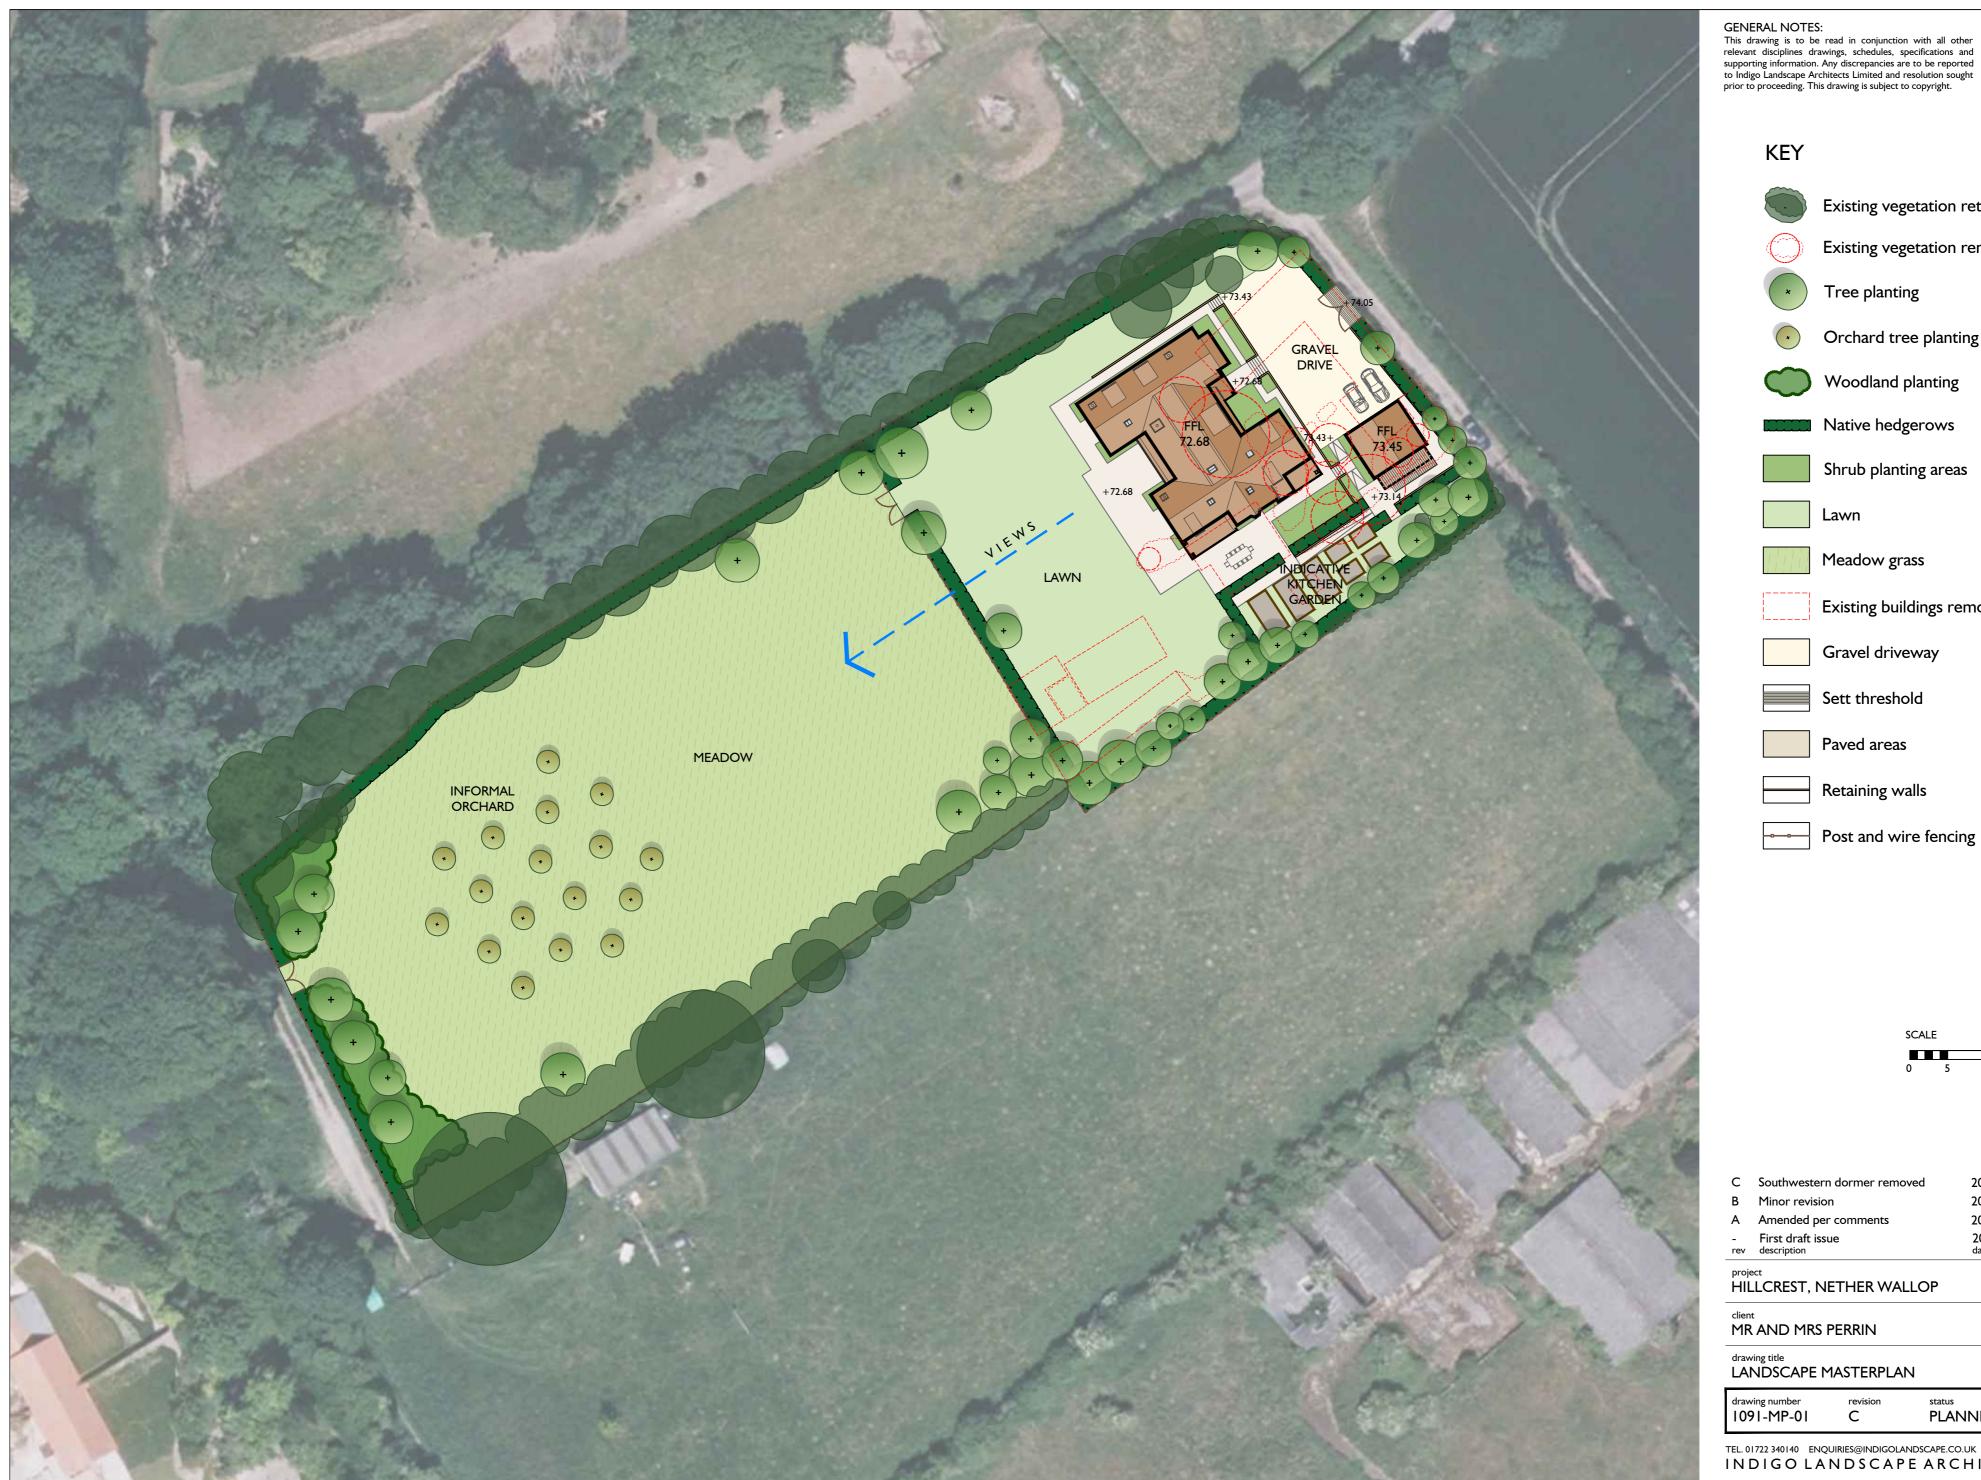

## KEY Existing vegetation retained Existing vegetation removed Tree planting × \* Orchard tree planting Woodland planting Native hedgerows Shrub planting areas Lawn Meadow grass Existing buildings removed Gravel driveway Sett threshold Paved areas Retaining walls Post and wire fencing SCALE I:500 @ A2 20 25m 0 10 5 NORTH

INDIGO

| С                                   | Southwestern dormer removed      | 2023-11-24                    | ML                  | MG                   |
|-------------------------------------|----------------------------------|-------------------------------|---------------------|----------------------|
| В                                   | Minor revision                   | 2023-10-05                    | MG                  | MG                   |
| А                                   | Amended per comments             | 2023-09-05                    | ML                  | MG                   |
| -<br>rev                            | First draft issue<br>description | 2023-09-01<br><sub>date</sub> | ML<br><sup>by</sup> | MG<br><sub>chk</sub> |
| project<br>HILLCREST, NETHER WALLOP |                                  |                               |                     |                      |

client MR AND MRS PERRIN

drawing title
LANDSCAPE MASTERPLAN

status revision PLANNING l:500@A2 С

scale

TEL. 01722 340140 ENQUIRIES@INDIGOLANDSCAPE.CO.UK WWW.INDIGOLANDSCAPE.CO.UK