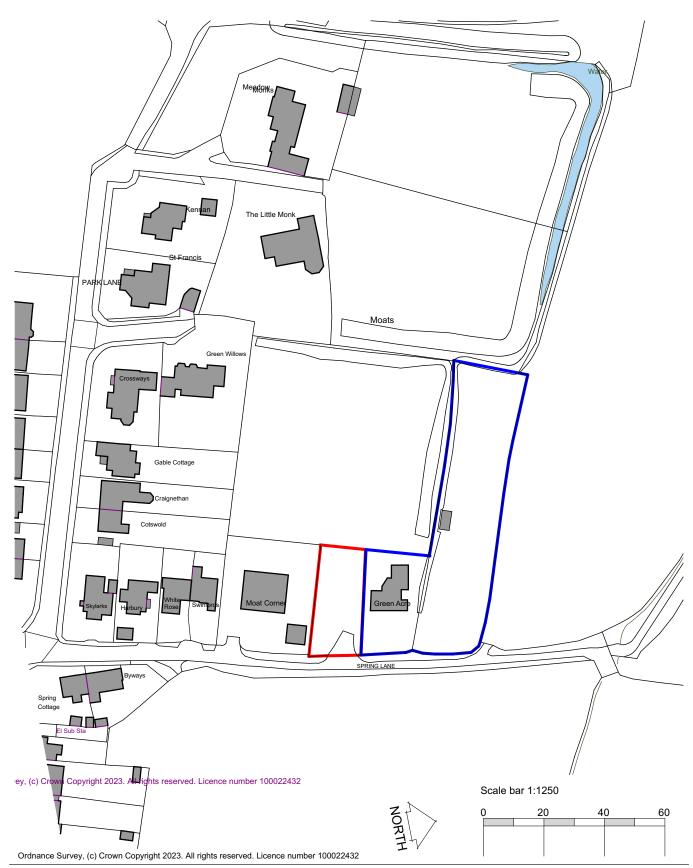

## coombes: everitt architects limited

105-107 Bath Road Cheltenham Gloucestershire GL53 7LE

t: 01242 807727 e: info@ce-architects.co.uk www.ce-architects.co.uk

| Drawing title: | Site Location Plan |
|----------------|--------------------|
| Client:        | Marcus Homes       |
| Drawn by:      | GM                 |

| Project:            | Proposed Redevelopment<br>Spring Lane, Green Acres,<br>Gloucestershire, GL54 |
|---------------------|------------------------------------------------------------------------------|
| Scale:              | 1:1250 @ A4                                                                  |
| Date:               | December 2023                                                                |
| Drawing No: PL001 A |                                                                              |
|                     | ٨.٨                                                                          |