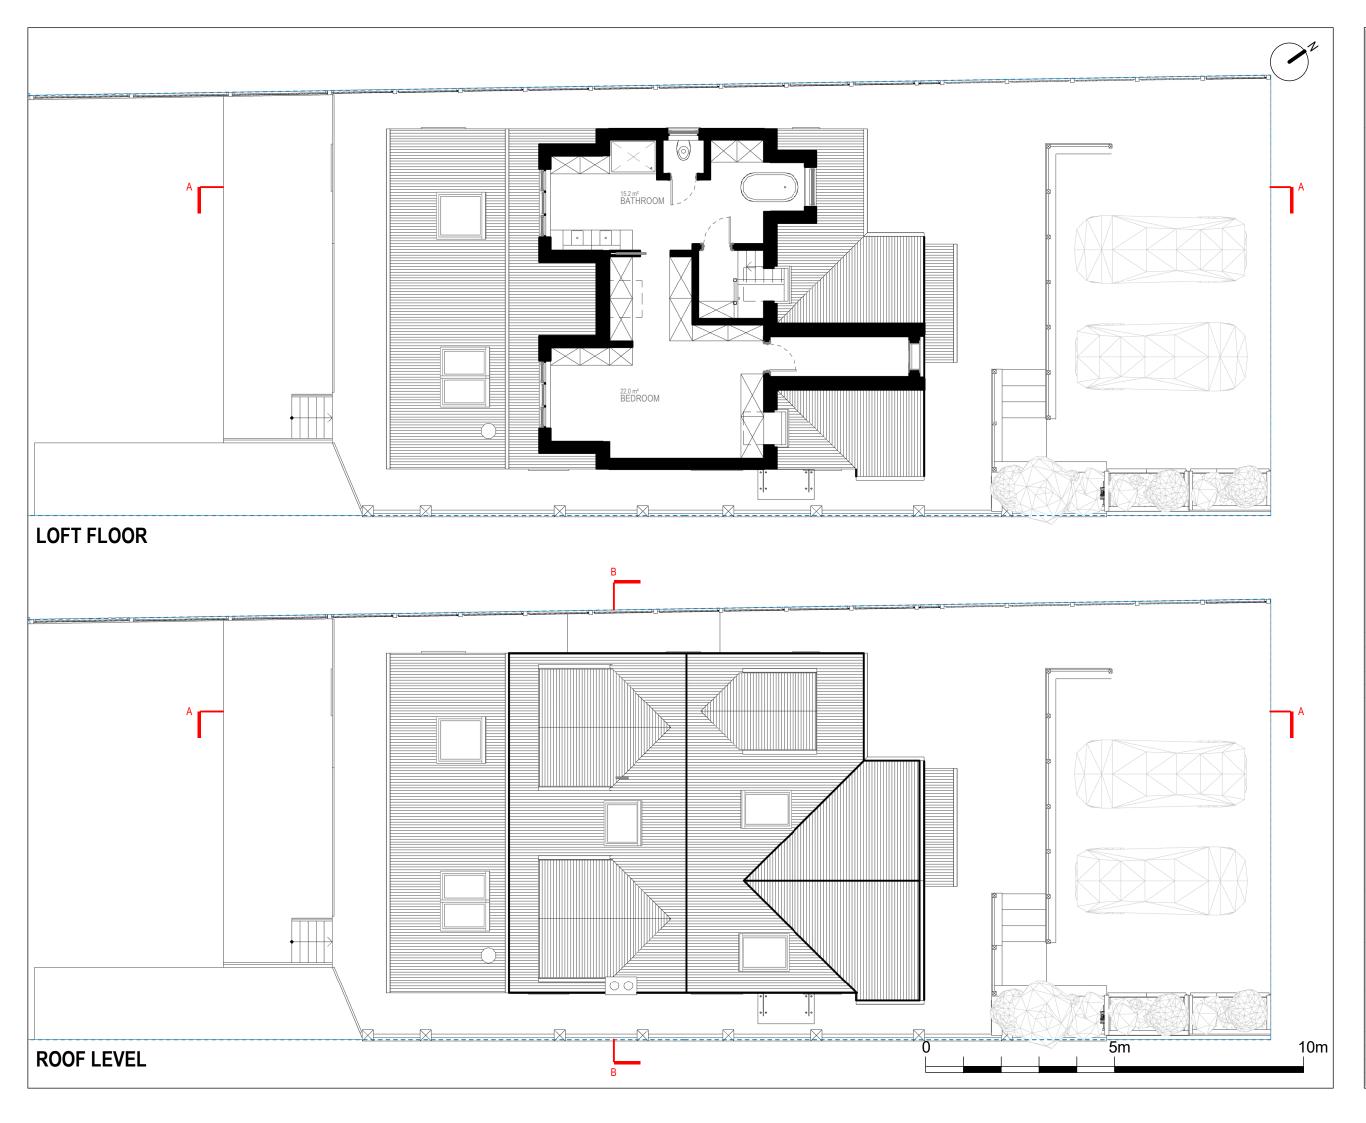

Project 53 Berks Hill, Chorleywood, Rickmansworth, WD3 5AJ

Title PROPOSED DRAWINGS ROOF PLANS Date: 27.07.2023 Scale: 1:100@A3 Drawing No.4D -417 P02 Drawn by : MAX