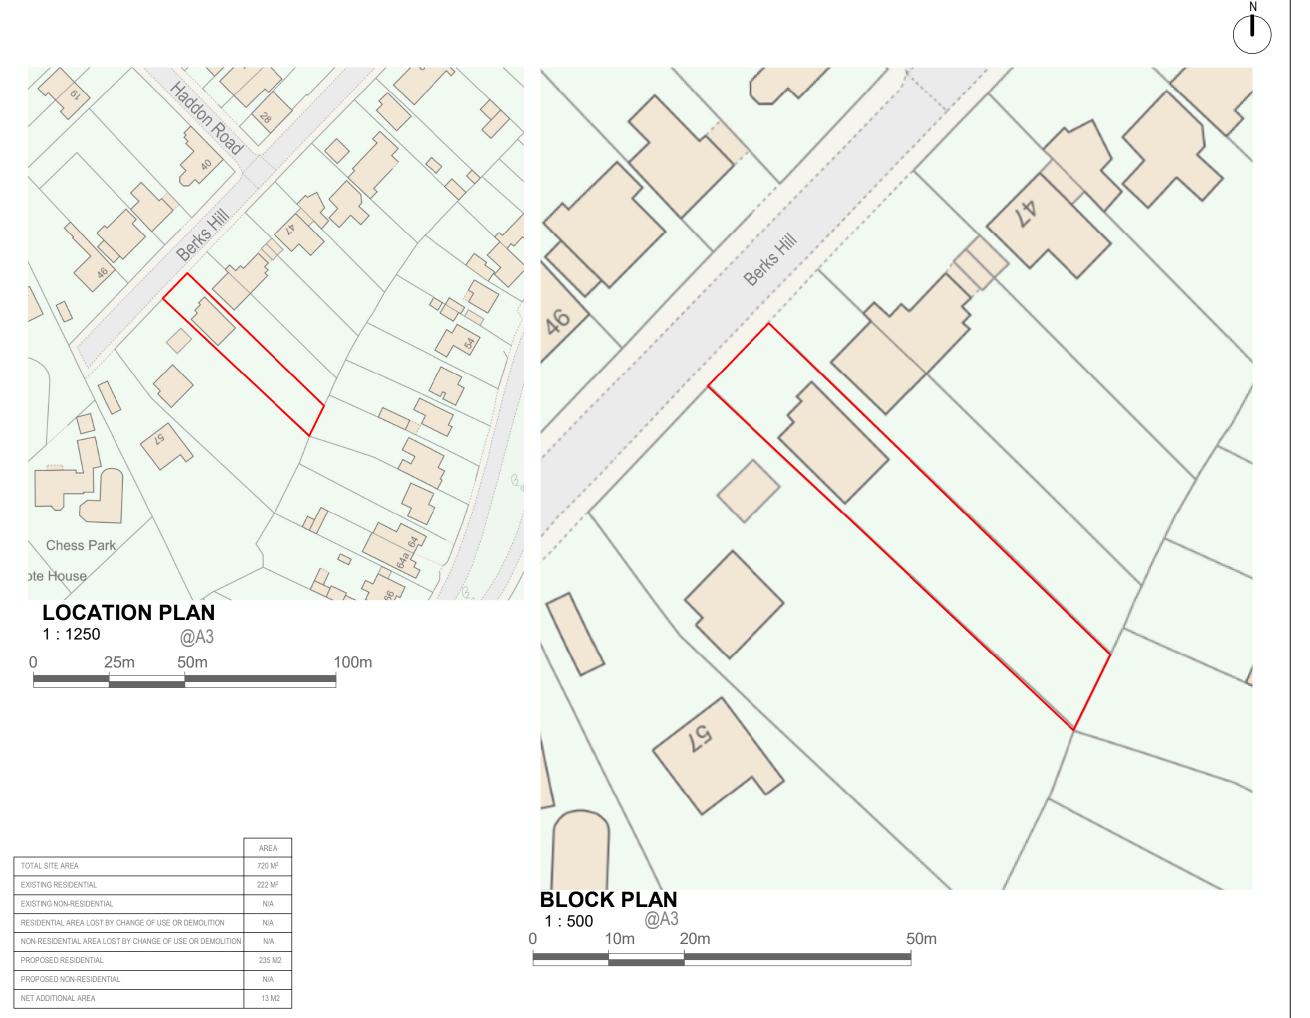

Project 53 Berks Hill, Chorleywood, Rickmansworth, WD3 5AJ

Title BLOCK AND LOCATION PLANS

Date: 27.07.2023 Rev: Scale: AS INDICATED Drawing No.4D -417 E 00 Drawn by : MAX