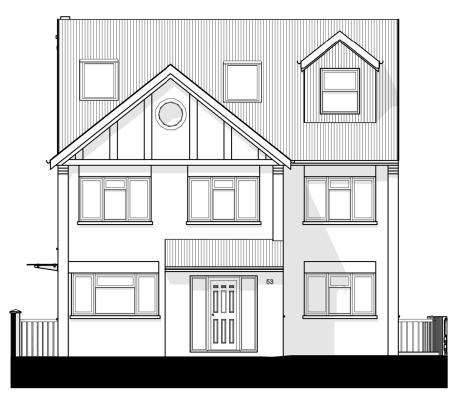

**FRONT ELEVATION** 

**REAR ELEVATION** 

5m 10m Written dimensions to be taken in preferences to scaled dimensions. The Contractor is responsible for checking all dimensions before work starts.

All work is to be carried out to the requirements, and to the satisfaction of the Local Authority. These drawings are for planning purposes only

## Description

- Redland Cambrian Roof Tiles Slate Grey (Pre Weathered)
- Windows to be uPVC Double Glazed in white to Match Existing
- Anthracite Grey Polyurethane Tudor
- Wall Mount Glass Canopy CRL Brushed Stainless
- Centre-Pivot Classic VELUX Roof Windows
- External Walls to be Painted in Cornflower White or Rock Salt to be Decided by the Council
- Front and Side Door Colour to be Stonewashed Blue or Vast lake