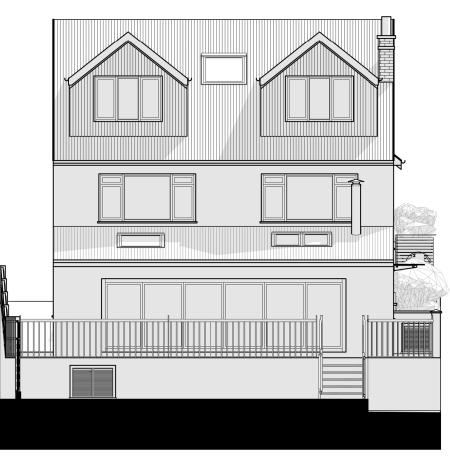

**FRONT ELEVATION** 

**REAR ELEVATION** 

5m 10m Written dimensions to be taken in preferences to scaled dimensions. The Contractor is responsible for checking all dimensions before work starts.

All work is to be carried out to the requirements, and to the satisfaction of the Local Authority. These drawings are for planning purposes only

## Description

- Redland Cambrian Roof Tiles Slate Grey (Pre Weathered)
- Windows to be uPVC Double Glazed in white to Match Existing
- Anthracite Grey Polyurethane Tudor
- Wall Mount Glass Canopy CRL Brushed Stainless
- Centre-Pivot Classic VELUX Roof Windows
- External Walls to be Painted in Cornflower White or Rock Salt to be Decided by the Council
- Front and Side Door Colour to be Stonewashed Blue or Vast lake