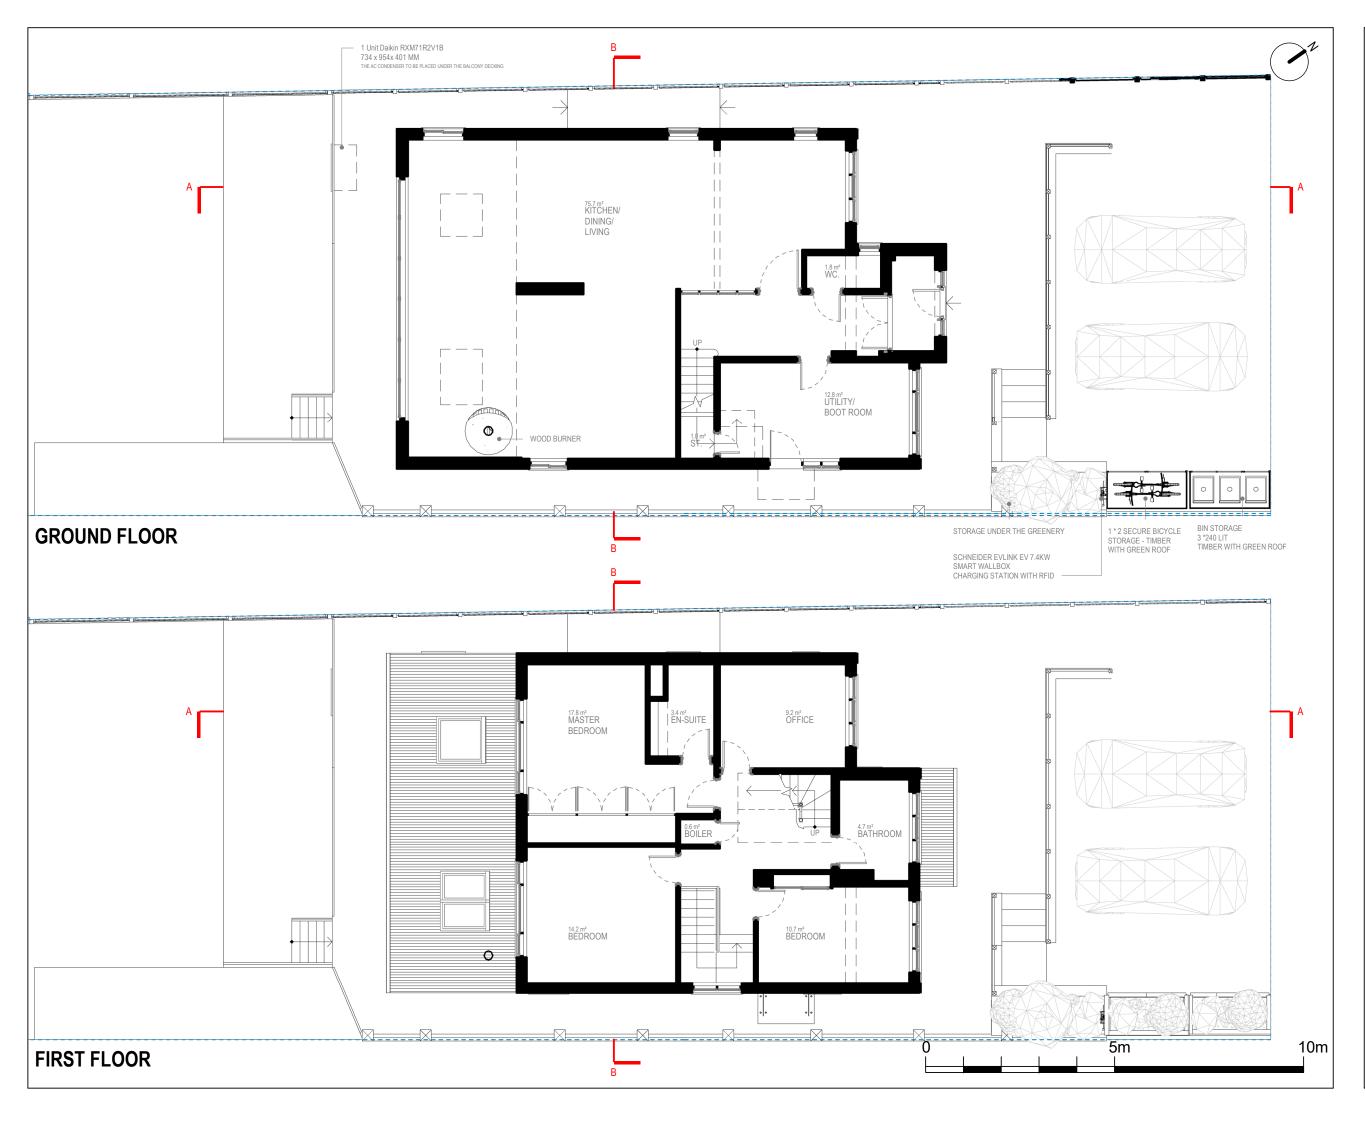

Project 53 Berks Hill, Chorleywood, Rickmansworth, WD3 5AJ

Title PROPOSED DRAWINGS FLOOR PLANS Date: 27.07.2023 Rev: Scale: 1:100@A3 Drawing No.4D -417 P 01 Drawn by : MAX