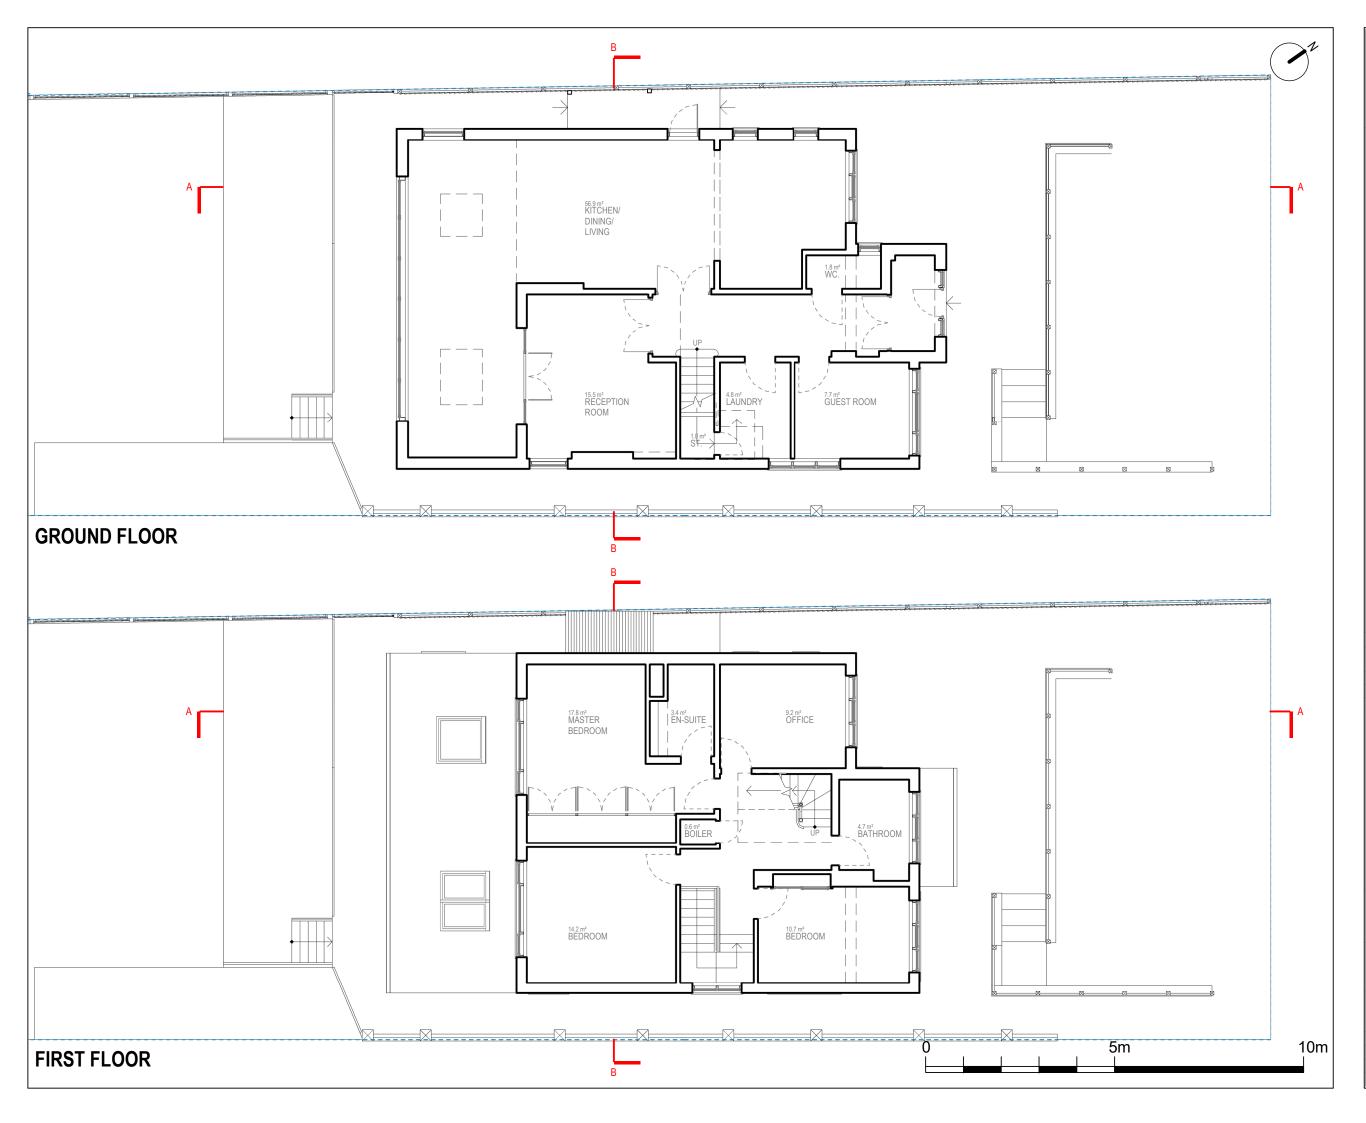

Brandon & Esther Kufrin

Project 53 Berks Hill, Chorleywood, Rickmansworth, WD3 5AJ

| ËXISTING DRAWINGS<br>FLOOR PLANS |     |      |  |  |  |
|----------------------------------|-----|------|--|--|--|
| Date: 27.07.2                    | 023 | Rev: |  |  |  |
| Scale: 1:100(                    | @A3 |      |  |  |  |
| Drawing No.4D -417 E 01          |     |      |  |  |  |
| Drawn by : MAX                   |     |      |  |  |  |