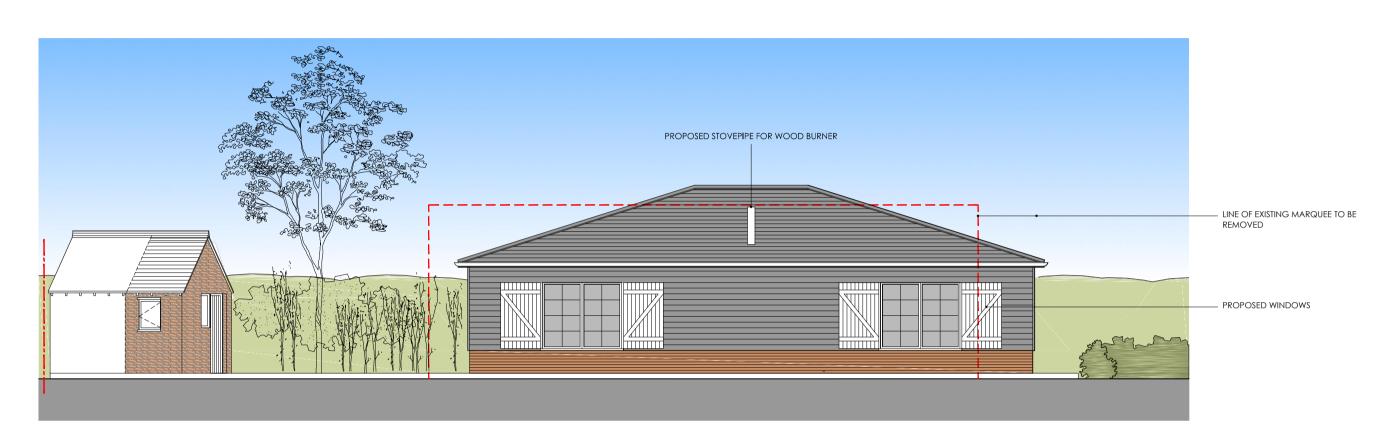

FRONT ELEVATION

SIDE ELEVATION

SIDE ELEVATION

REAR ELEVATION

SIDE ELEVATION : SHUTTERS CLOSED

SIDE ELEVATION : SHUTTERS CLOSED

PROPOSED SECTION 1

PROPOSED SECTION 2

content:
PROPOSED PAVILLION ELEVATIONS
& SECTIONS

& SECTIONS

date: NOVEMBER 2023

scale: 1: 100 @ A1

ALL DIMENSIONS TO BE CHECKED ON SITE

RILEY HOUSE
RILEY ROAD
MARLOW
BUCKINGHAMSHIRE
T 01628 907000
www.garrettmckee.co.uk