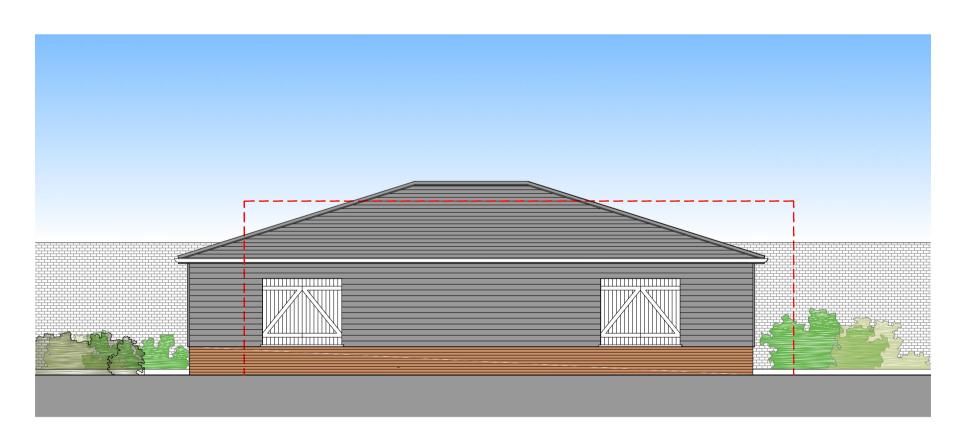

FRONT ELEVATION

SIDE ELEVATION

SIDE ELEVATION

REAR ELEVATION

SIDE ELEVATION : SHUTTERS CLOSED

SIDE ELEVATION : SHUTTERS CLOSED

PROPOSED SECTION 1

PROPOSED SECTION 2