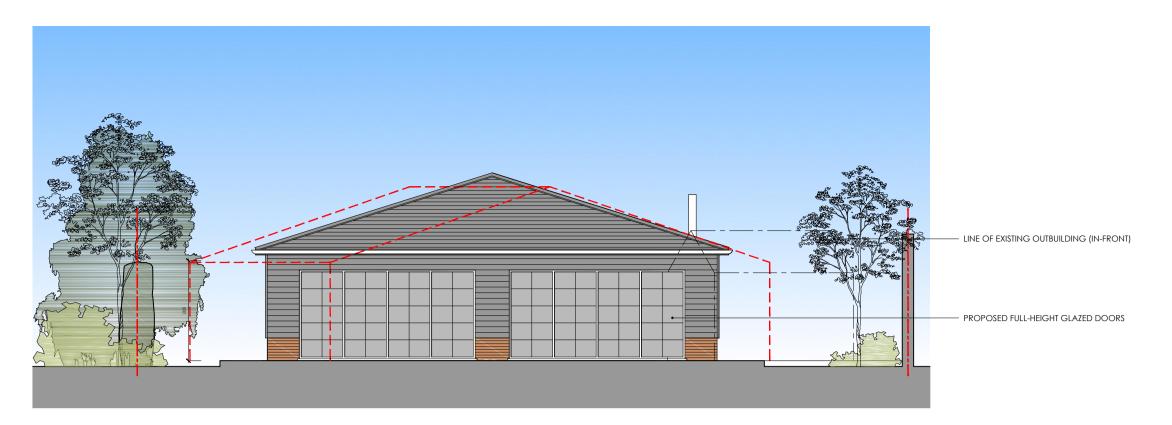

FRONT ELEVATION

SIDE ELEVATION

SIDE ELEVATION

REAR ELEVATION

SIDE ELEVATION : SHUTTERS CLOSED

SIDE ELEVATION : SHUTTERS CLOSED

PROPOSED SECTION 1

PROPOSED SECTION 2

content:
PROPOSED PAVILLION ELEVATIONS
& SECTIONS

& SECTIONS

date: NOVEMBER 2023

scale: 1: 100 @ A1

ALL DIMENSIONS TO BE CHECKED ON SITE

RILEY HOUSE
RILEY ROAD
MARLOW
BUCKINGHAMSHIRE
T 01628 907000
www.garrettmckee.co.uk