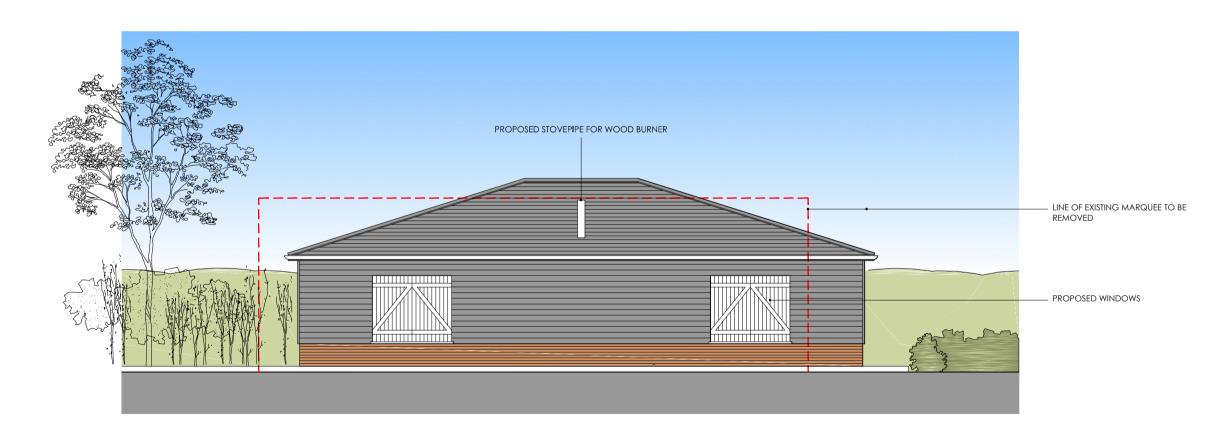

FRONT ELEVATION

SIDE ELEVATION

SIDE ELEVATION

REAR ELEVATION

SIDE ELEVATION : SHUTTERS CLOSED

SIDE ELEVATION : SHUTTERS CLOSED

PROPOSED SECTION 1

PROPOSED SECTION 2