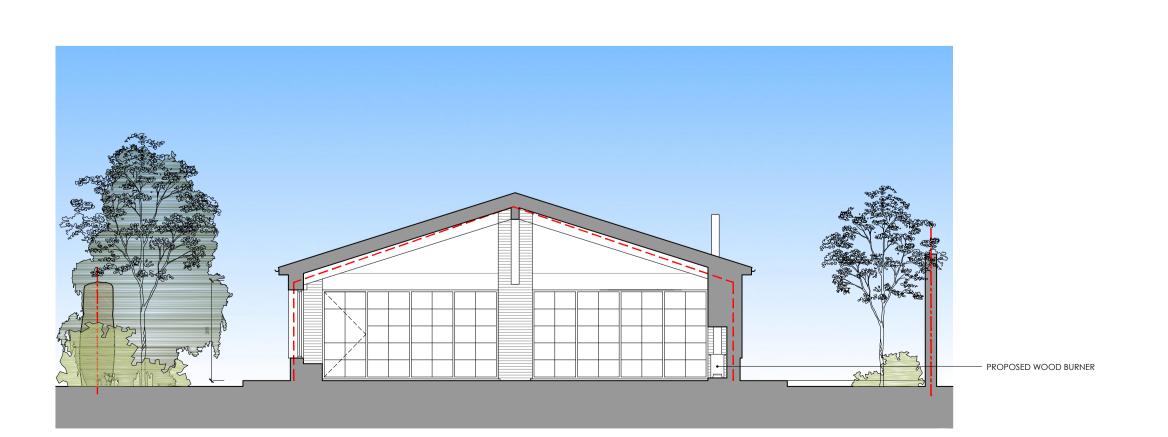

FRONT ELEVATION

SIDE ELEVATION

SIDE ELEVATION

REAR ELEVATION

SIDE ELEVATION : SHUTTERS CLOSED

SIDE ELEVATION : SHUTTERS CLOSED

PROPOSED SECTION 1

PROPOSED SECTION 2