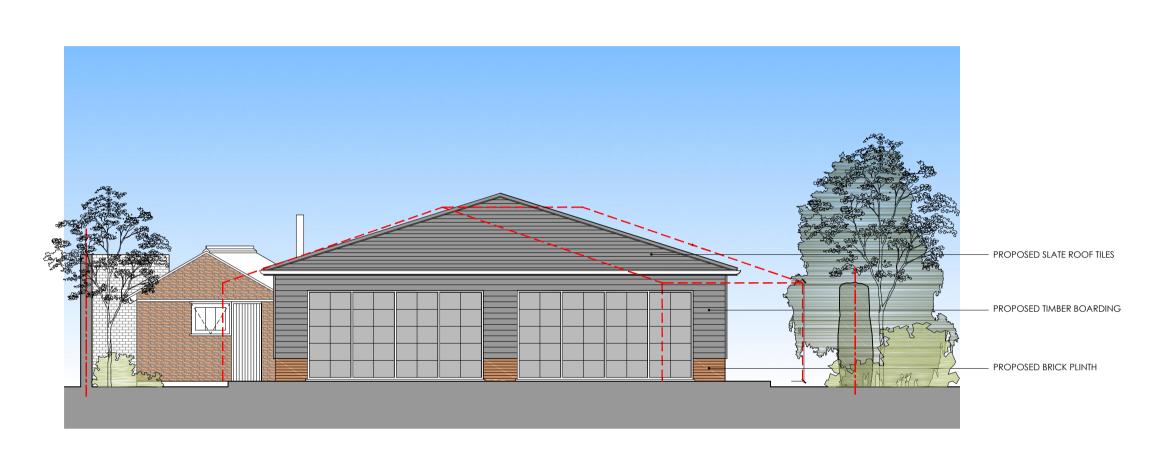

FRONT ELEVATION

SIDE ELEVATION

SIDE ELEVATION

REAR ELEVATION

SIDE ELEVATION : SHUTTERS CLOSED

SIDE ELEVATION : SHUTTERS CLOSED

PROPOSED SECTION 1

PROPOSED SECTION 2

content:
PROPOSED PAVILLION ELEVATIONS
& SECTIONS

& SECTIONS

date: NOVEMBER 2023

scale: 1: 100 @ A1

ALL DIMENSIONS TO BE CHECKED ON SITE

RILEY HOUSE
RILEY ROAD
MARLOW
BUCKINGHAMSHIRE
T 01628 907000
www.garrettmckee.co.uk