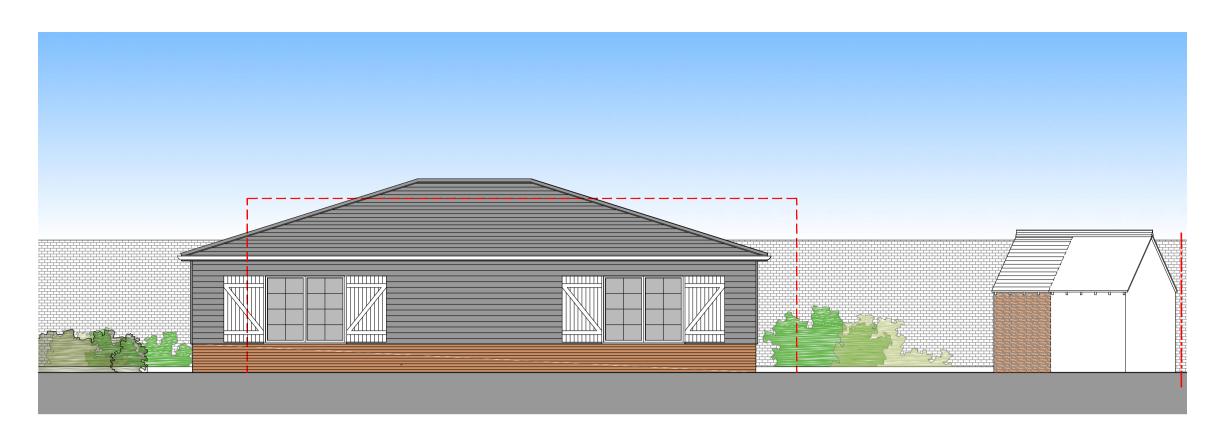

FRONT ELEVATION

SIDE ELEVATION

SIDE ELEVATION

REAR ELEVATION

SIDE ELEVATION : SHUTTERS CLOSED

SIDE ELEVATION : SHUTTERS CLOSED

PROPOSED SECTION 1

PROPOSED SECTION 2

content:
PROPOSED PAVILLION ELEVATIONS
& SECTIONS

& SECTIONS

date: NOVEMBER 2023

scale: 1: 100 @ A1

ALL DIMENSIONS TO BE CHECKED ON SITE

RILEY HOUSE
RILEY ROAD
MARLOW
BUCKINGHAMSHIRE
T 01628 907000
www.garrettmckee.co.uk