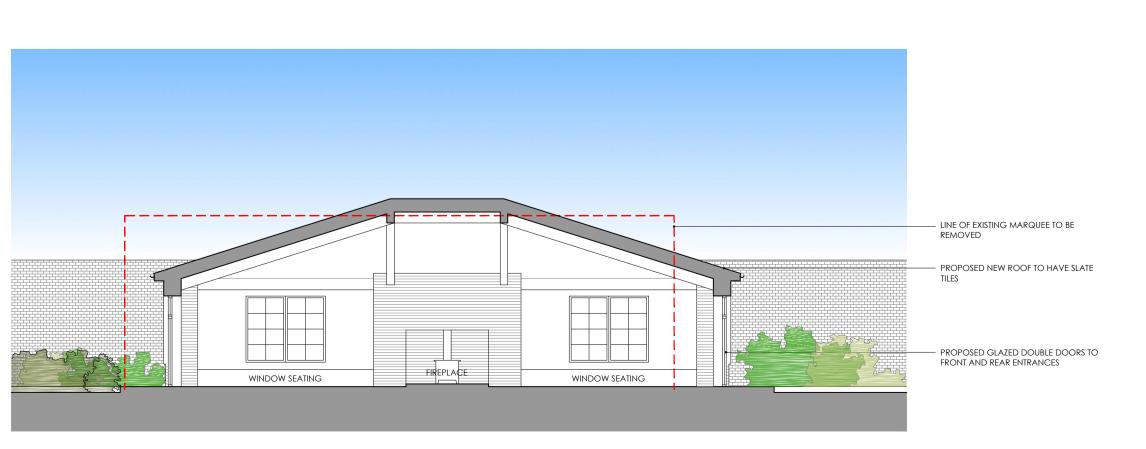

FRONT ELEVATION

SIDE ELEVATION

SIDE ELEVATION

REAR ELEVATION

SIDE ELEVATION : SHUTTERS CLOSED

SIDE ELEVATION : SHUTTERS CLOSED

PROPOSED SECTION 1

PROPOSED SECTION 2