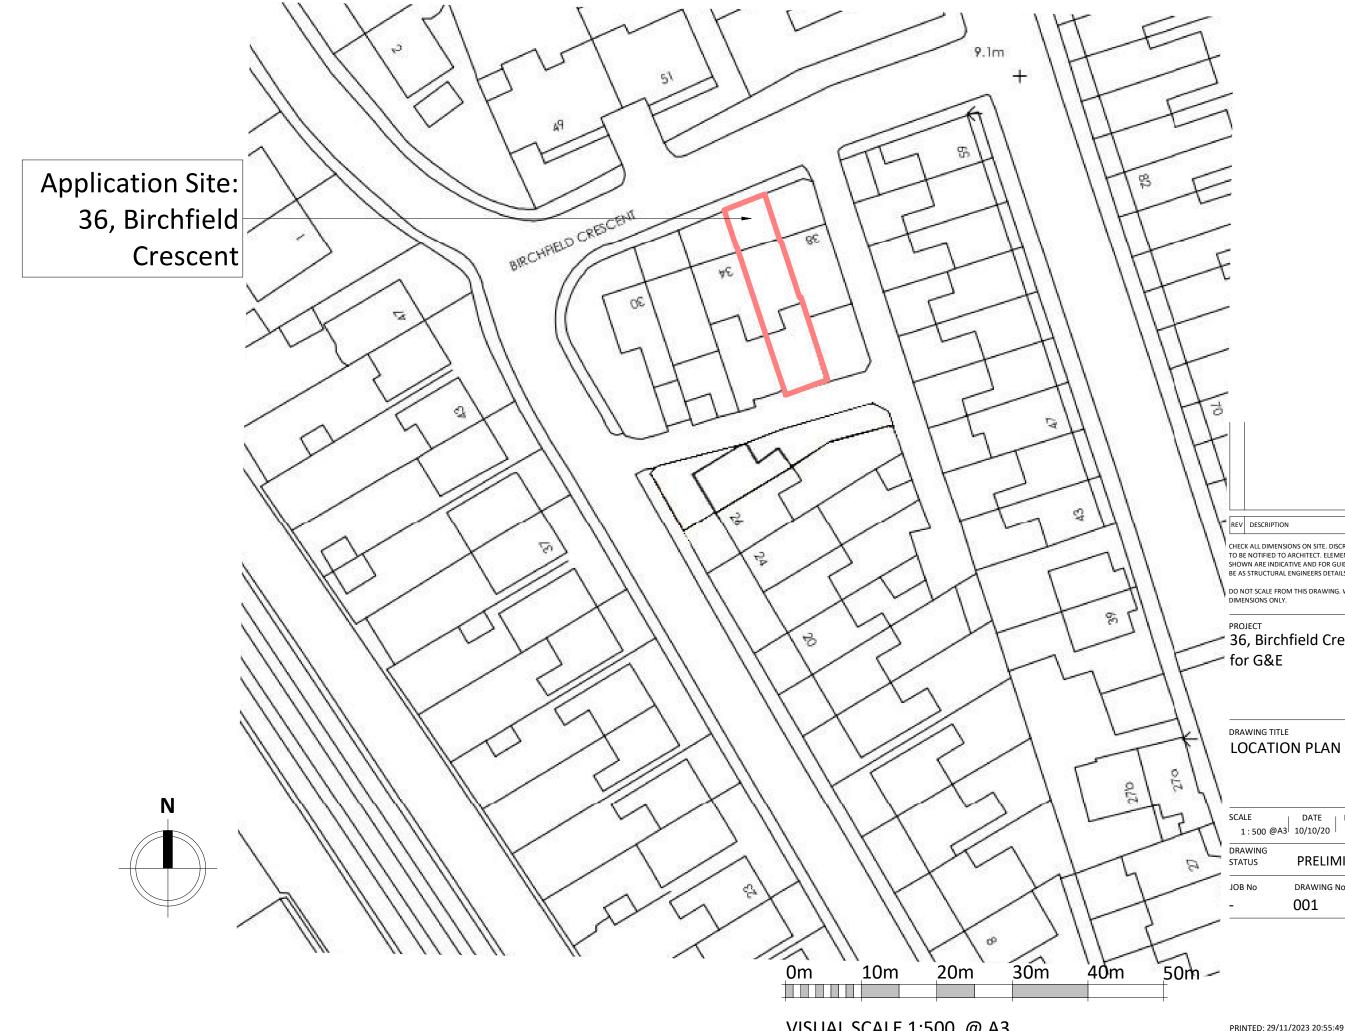

VISUAL SCALE 1:500 @ A3

| SCALE<br>1 : 500 @ | DATE<br>A3 10/10/20 | DRAWN CHECKE |  |  |
|--------------------|---------------------|--------------|--|--|
| DRAWING<br>STATUS  | PRELIMINARY         |              |  |  |
| JOB No<br>-        | DRAWING NO          | D REVISION   |  |  |

## - for G&E

36, Birchfield Crescent

PROJECT

DO NOT SCALE FROM THIS DRAWING. WORK TO FIGURED DIMENSIONS ONLY.

| REV           | DESCRIPTION                                                                                                                                             | DATE        | BY    |
|---------------|---------------------------------------------------------------------------------------------------------------------------------------------------------|-------------|-------|
| TO BE<br>SHOV | K<br>ALL DIMENSIONS ON SITE. DISCREPAN<br>E NOTIFIED TO ARCHITECT. ELEMENTS O<br>VN ARE INDICATIVE AND FOR GUIDANCI<br>STRUCTURAL ENGINEERS DETAILS AND | F STRUCTURE | GN TO |