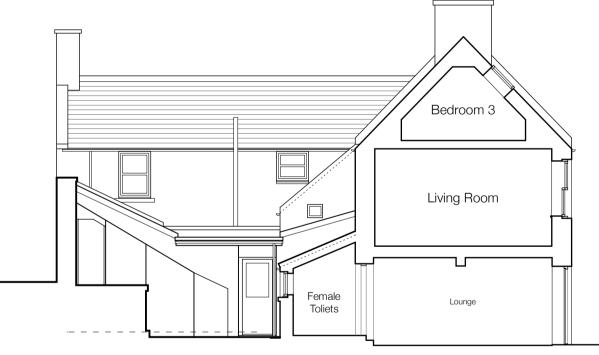

East Elevation 1:100

Second Floor Plan 1:100 🔶

First Floor Plan 1:100 🔶

Ground Floor Plan 1:100 🔶 0 1 2 3 4 5 M

West Elevation 1:100

North Sectional Elevation 1:100

West Sectional Elevation 1:100

South Sectional Elevation 1:100

South Sectional Elevation 1:100

| А                                                                                          | Further Details Added       | 07.12.23 | RG       |
|--------------------------------------------------------------------------------------------|-----------------------------|----------|----------|
| No                                                                                         | Revisions                   | Date     | Initials |
| Manage   Band   And                                    |                             |          |          |
| Copyright of Mantell Ritchie , Chartered Architect.                                        |                             |          |          |
| project<br>The Ship Inn,<br>7 Deveronside, BANFF.<br>Existing<br>for<br>Mr & Mrs W Stewart |                             |          |          |
| <sup>content</sup><br>Plans, Elevations & Sections                                         |                             |          |          |
| scales<br>1:100<br>drawn by size date                                                      |                             |          |          |
|                                                                                            | RG A1                       | 10.08    | 3.23     |
|                                                                                            | <sup>ref</sup> <b>23065</b> | Ex       | A        |