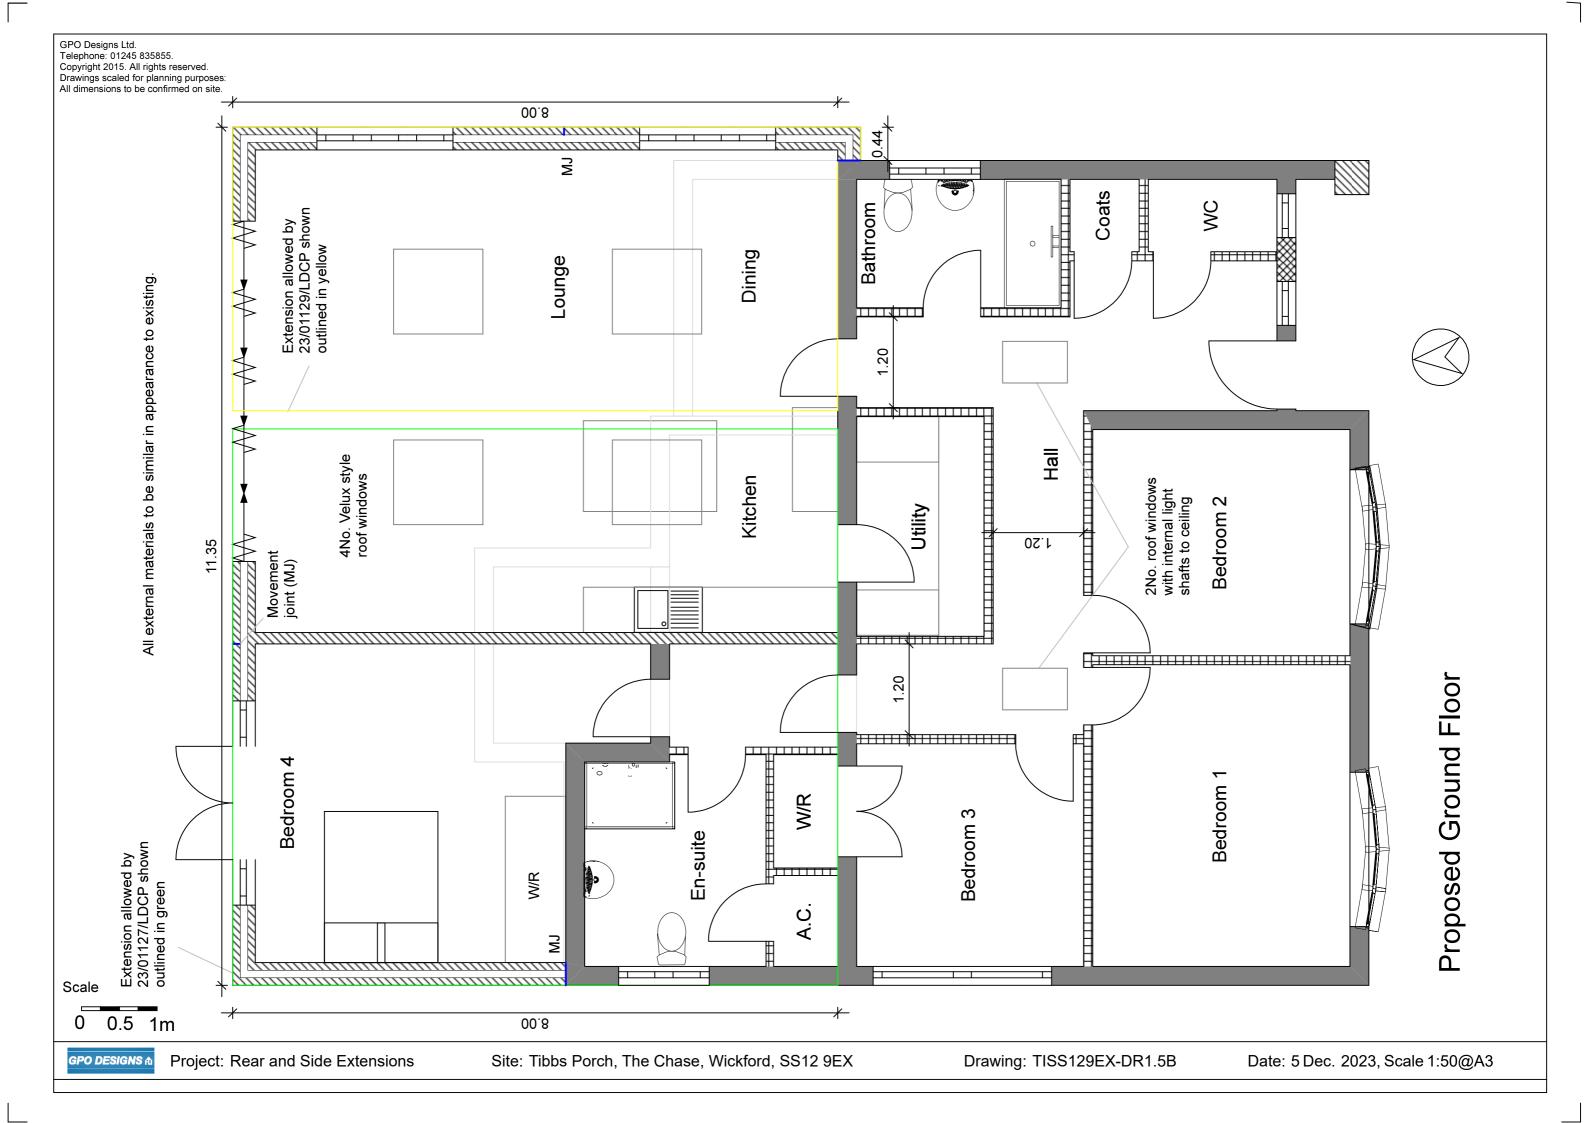

GPO Designs Ltd.
Telephone: 01245 835855.
Copyright 2015. All rights reserved.
Drawings scaled for planning purposes:
All dimensions to be confirmed on site. Conservatory Lounge/ Dining Bathroom Bedroom 2 **Existing Ground Floor** Kitchen Bedroom 3 Scale 0 0.5 1m GPO DESIGNS A Project: Rear and Side Extensions Drawing: TISS129EX-DR1.5A Date: 5 Dec. 2023, Scale 1:50@A3 Site: Tibbs Porch, The Chase, Wickford, SS12 9EX

Extension allowed by 23/01127/LDCP shown Extension allowed by 23/01129/LDCP shown outlined in green outlined in yellow Roof finished with red coloured profiled concrete tiles similar in appearance to existing (and suitable for pitch), 4No. Velux style roof 2No. Velux style roof windows to existing Proposed Roof Plan