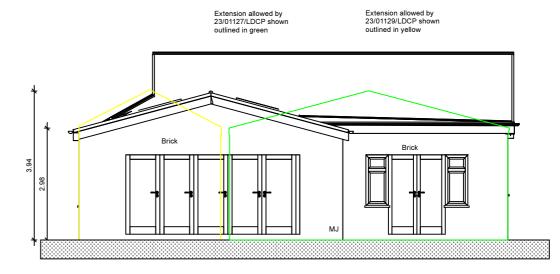

Extension allowed by 23/01127/LDCP shown Extension allowed by 23/01129/LDCP shown outlined in green outlined in yellow Roof finished with red coloured profiled concrete tiles similar in appearance to existing (and suitable for pitch), 4No. Velux style roof 2No. Velux style roof windows to existing Proposed Roof Plan