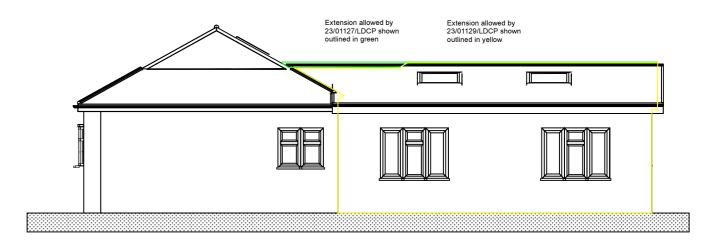

Extension allowed by 23/01127/LDCP shown Extension allowed by 23/01129/LDCP shown outlined in green outlined in yellow Roof finished with red coloured profiled concrete tiles similar in appearance to existing (and suitable for pitch), 4No. Velux style roof 2No. Velux style roof windows to existing Proposed Roof Plan