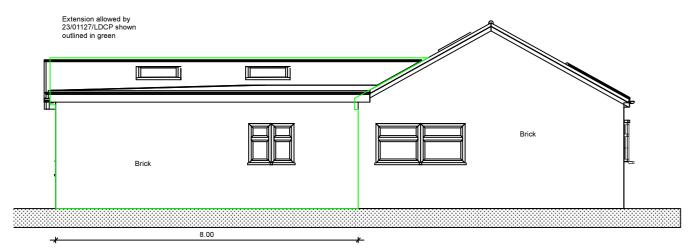

Extension allowed by 23/01127/LDCP shown Extension allowed by 23/01129/LDCP shown outlined in green outlined in yellow Roof finished with red coloured profiled concrete tiles similar in appearance to existing (and suitable for pitch), 4No. Velux style roof 2No. Velux style roof windows to existing Proposed Roof Plan