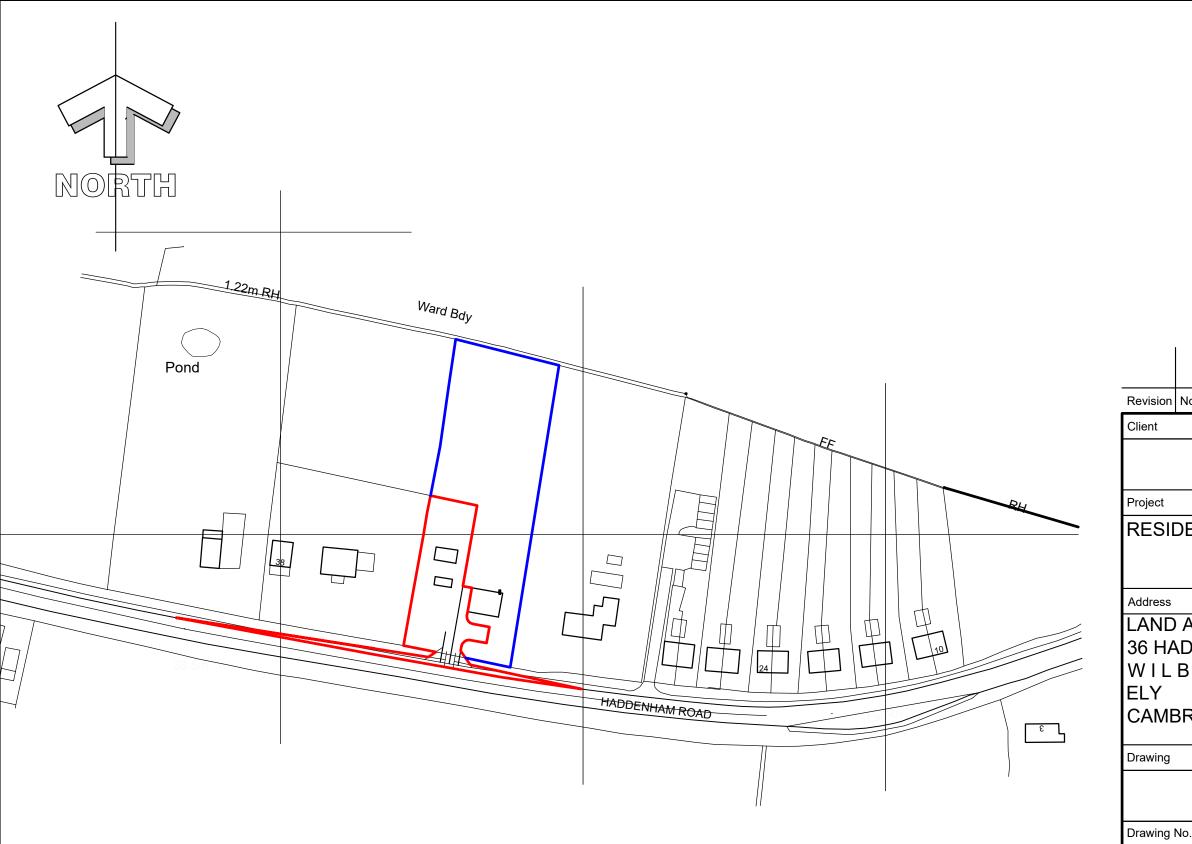

## LOCATION

Scale; 1; 1250

 1:2500
 0
 25m
 50m
 100m
 200m

 1:250
 0
 12.5m
 25m
 50m
 100m

 1:500
 0
 5m
 10m
 20m
 40m

 1:200
 0
 2m
 4m
 8m
 12m

 1:100
 0
 1m
 2m
 4m
 8m

 1:50
 0
 0.5m
 1m
 2m
 4m

ANY DISCREPENCIES TO BE NOTIFIED IMMEDIATELY.

| Revision                | Notes                                                   | Date | Drawn | Chckd |
|-------------------------|---------------------------------------------------------|------|-------|-------|
| Client                  |                                                         |      |       |       |
| MR & MRS GRANGE         |                                                         |      |       |       |
| Project                 |                                                         |      |       |       |
| RESIDENTIAL DEVELOPMENT |                                                         |      |       |       |
| Address                 |                                                         |      |       |       |
| 36 HA<br>W I L<br>ELY   | ADJACENT<br>ADDENHAM ROAD<br>B U R T O N<br>BRIDGESHIRE |      |       |       |

**BLOCK PLAN** 

22081 - 1

Paper Size

Scale

1:1250

Revision

Checked

6 Regent Place, Soham, Ely, Cambridgshire, CB7 5RL Tel: (01353) 720651 w: www.andrewfleet.co.uk e: mail@andrewfleet.co.uk