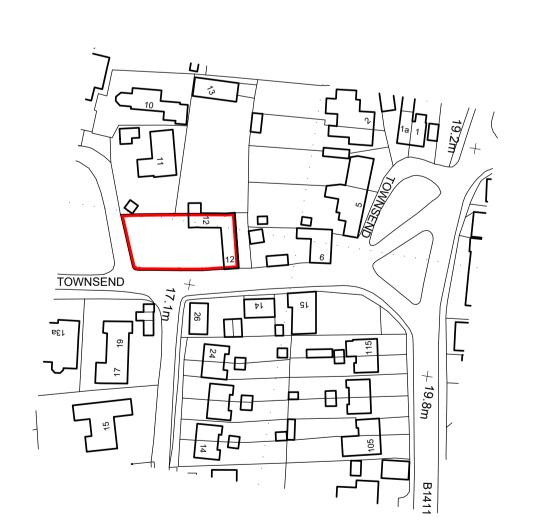

ANDREW FLEET MCIAT
6 REGENT PLACE, SOHAM, CAMBRIDGESHIRE CB7 5RL

LICENCE No. AR 100033546

SITE BLOCK PLAN (SCALE 1:500)

© CROWN COPYRIGHT 2023

RIVERS & THE SEA NO RISK OF LONG TERM FLOODING IDENTIFIED.

SURFACE WATER NO RISK OF LONG TERM FLOODING IDENTIFIED.