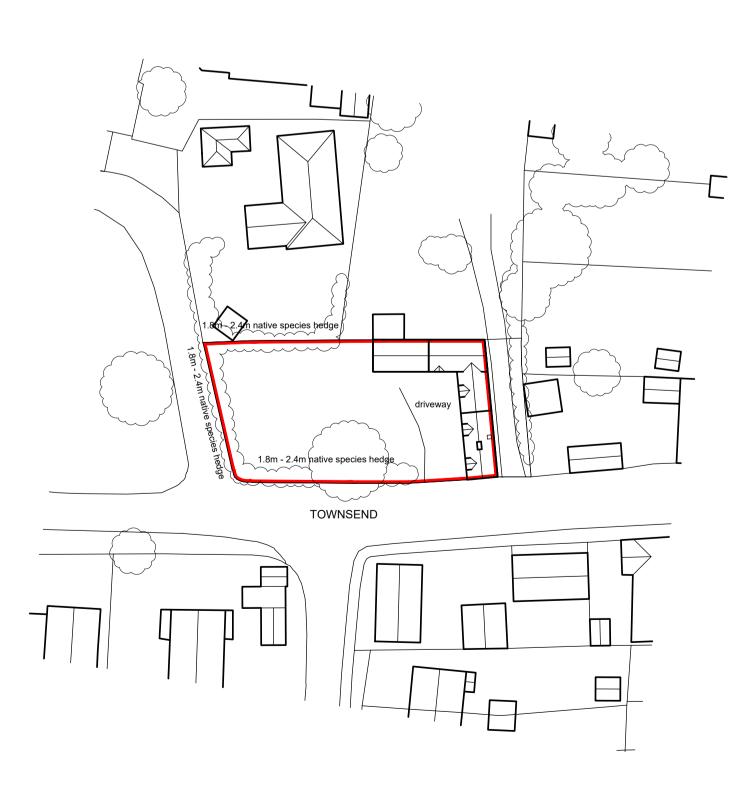

ANDREW FLEET MCIAT
6 REGENT PLACE, SOHAM, CAMBRIDGESHIRE CB7 5RL

LICENCE No. AR 100033546

SITE BLOCK PLAN (SCALE 1:500)

© CROWN COPYRIGHT 2023

RIVERS & THE SEA NO RISK OF LONG TERM FLOODING IDENTIFIED.

SURFACE WATER NO RISK OF LONG TERM FLOODING IDENTIFIED.