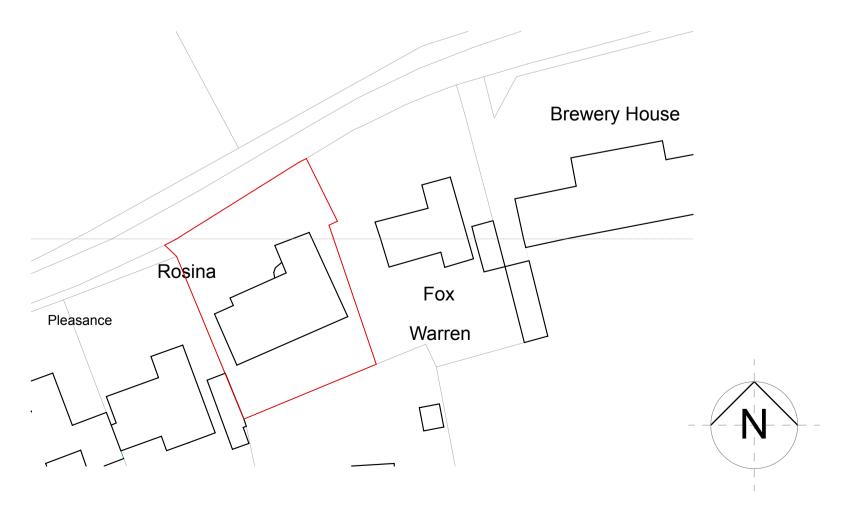

Side Elevation (West) - Existing

Location Plan - Existing

Site Plan - Existing

Note: Drawing not to be scaled. Contact Sterne Design for any additional dimensions

Note: Contractor to check all dimensions and levels on site before any works are commenced. Report back any queries or discrepancies immediately, if found. Drawing is not for construction purposes and for planning purposes only.