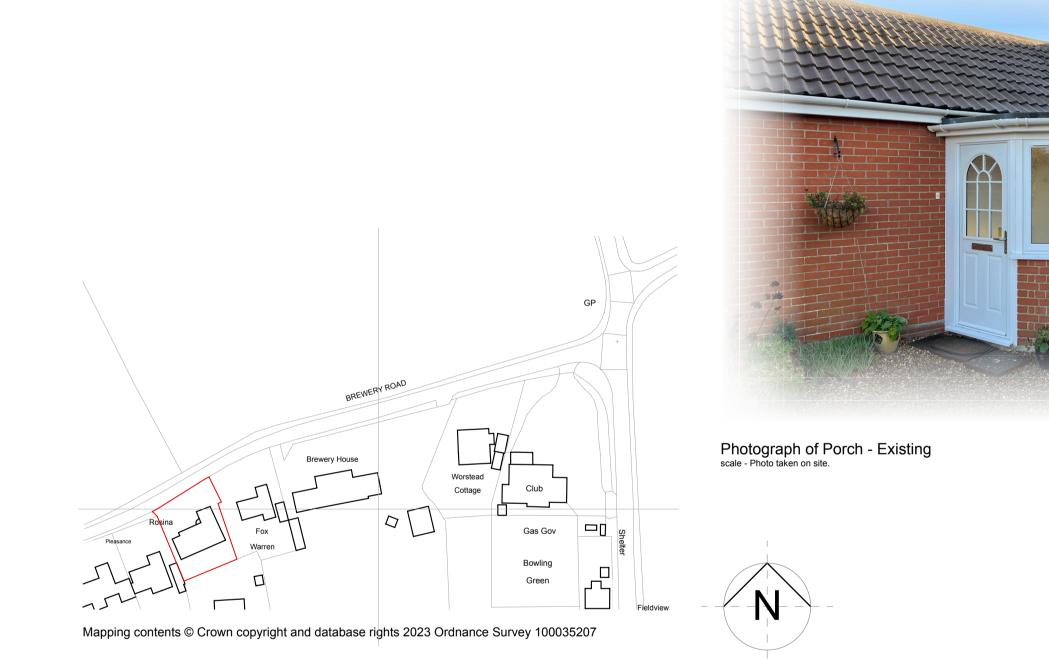

Side Elevation (West) - Existing

Location Plan - Existing

Site Plan - Existing

Note: Drawing not to be scaled. Contact Sterne Design for any additional dimensions

Note: Contractor to check all dimensions and levels on site before any works are commenced. Report back any queries or discrepancies immediately, if found. Drawing is not for construction purposes and for planning purposes only.